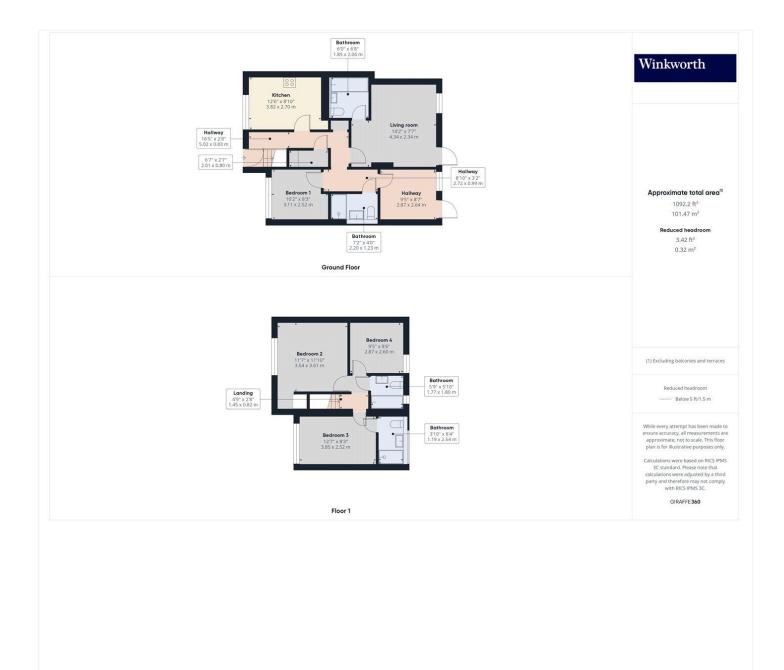

## Winkworth

for every step ...

winkworth.co.uk

**DESCRIPTION:** Located within easy walking distance of Burnt Oak Station (Northern Line), this generous 4/5-bedroom end of terrace house offers a fantastic opportunity for buyers seeking a property with potential to work on. In need of some modernisation, this home is perfect for those looking to add their own personal touch. The property features four bathrooms, providing excellent convenience for larger families or those looking for investment opportunities. With off-street parking, parking is never a hassle. A private garden presents an outdoor retreat. Situated in a well-connected area, this home is close to local amenities, schools, and transport links, making it a fantastic choice for commuters and families alike.

for every step...

for every step...

This floorplan is for illustration purposes only and is not to scale. The position and size of doors, windows, appliances and other features are approximate.

Tenure: To be advised