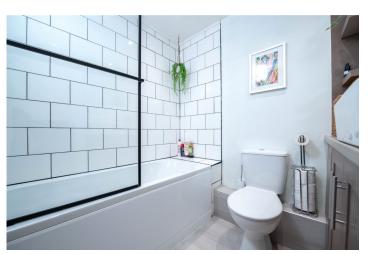

#### ACCOMMODATION

**Entrance Hall** 

Lounge - 13'7" x 9'4" (4.14m x 2.84m)

**Kitchen/Dining area** - 21'4" x 11'5" (6.5m x 3.48m)

**Conservatory** - 10' x 10' (3.05m x 3.05m)

**Bedroom 1** - 10'6" x 9'5" (3.2m x 2.87m)

**Bedroom 2** - 14'6" x 7'10" (4.42m x 2.4m)

**Bedroom 3** - 9'5" x 9'4" (2.87m x 2.84m)

**Bathroom** - 6'4" x 6 (1.93m x 6)

Garage