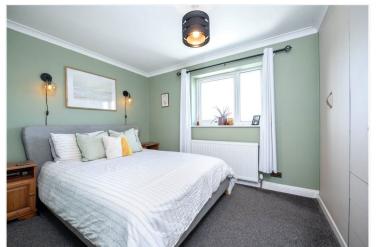

#### ACCOMMODATION

**Entrance Hall** 

Lounge - 13'7" x 9'4" (4.14m x 2.84m)

**Kitchen/Dining area** - 21'4" x 11'5" (6.5m x 3.48m)

**Conservatory** - 10' x 10' (3.05m x 3.05m)

**Bedroom 1** - 10'6" x 9'5" (3.2m x 2.87m)

**Bedroom 2** - 14'6" x 7'10" (4.42m x 2.4m)

**Bedroom 3** - 9'5" x 9'4" (2.87m x 2.84m)

**Bathroom** - 6'4" x 6 (1.93m x 6)

Garage