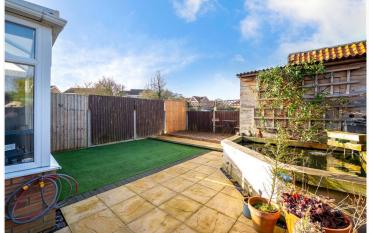

The rear garden is of particular note, being non-overlooked, westerly aspected, enclosed to all aspects and boasts an extended paved patio area leading to a decked seating area. There is also a timber outbuilding with light and power.