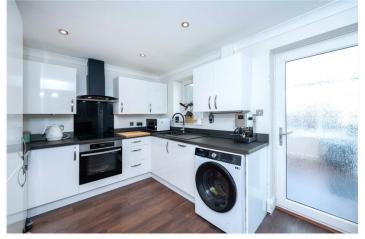

To the front of the property is a gravel driveway offering ample off street parking for up to three vehicles leading to the garage. The garage has been partially converted to create a large open plan Kitchen/Diner, whilst still retaining storage space at the front of the garage.