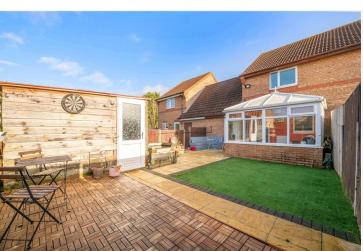

The rear garden is of particular note, being non-overlooked, westerly aspected, enclosed to all aspects and boasts an extended paved patio area leading to a decked seating area. There is also a timber outbuilding with light and power.