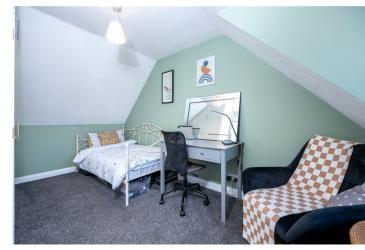

#### ACCOMMODATION

**Entrance Hall** 

Lounge - 13'7" x 9'4" (4.14m x 2.84m)

**Kitchen/Dining area** - 21'4" x 11'5" (6.5m x 3.48m)

**Conservatory** - 10' x 10' (3.05m x 3.05m)

**Bedroom 1** - 10'6" x 9'5" (3.2m x 2.87m)

**Bedroom 2** - 14'6" x 7'10" (4.42m x 2.4m)

**Bedroom 3** - 9'5" x 9'4" (2.87m x 2.84m)

**Bathroom** - 6'4" x 6 (1.93m x 6)

Garage