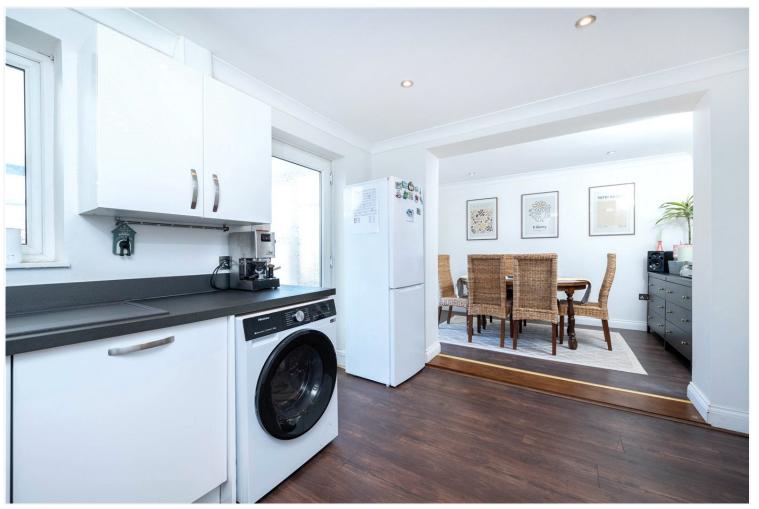

### £205,000 Freehold

Winkworth are delighted to offer for sale this Three Bedroom Home which is immaculately presented throughout and benefits from spacious accommodation.

The internal accommodation comprises of Entrance Hall, Lounge, Kitchen/Diner, Conservatory, Three double Bedrooms and a Family Bathroom.

#### ACCOMMODATION

**Entrance Hall** 

Lounge - 13'7" x 9'4" (4.14m x 2.84m)

**Kitchen/Dining area** - 21'4" x 11'5" (6.5m x 3.48m)

**Conservatory** - 10' x 10' (3.05m x 3.05m)

**Bedroom 1** - 10'6" x 9'5" (3.2m x 2.87m)