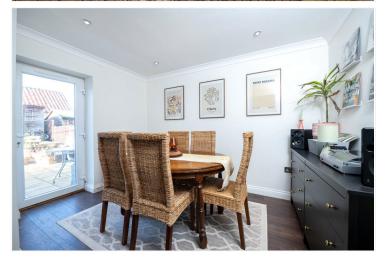

To the front of the property is a gravel driveway offering ample off street parking for up to three vehicles leading to the garage. The garage has been partially converted to create a large open plan Kitchen/Diner, whilst still retaining storage space at the front of the garage.

#### ACCOMMODATION

**Entrance Hall** 

Lounge - 13'7" x 9'4" (4.14m x 2.84m)

**Kitchen/Dining area** - 21'4" x 11'5" (6.5m x 3.48m)

**Conservatory** - 10' x 10' (3.05m x 3.05m)

**Bedroom 1** - 10'6" x 9'5" (3.2m x 2.87m)