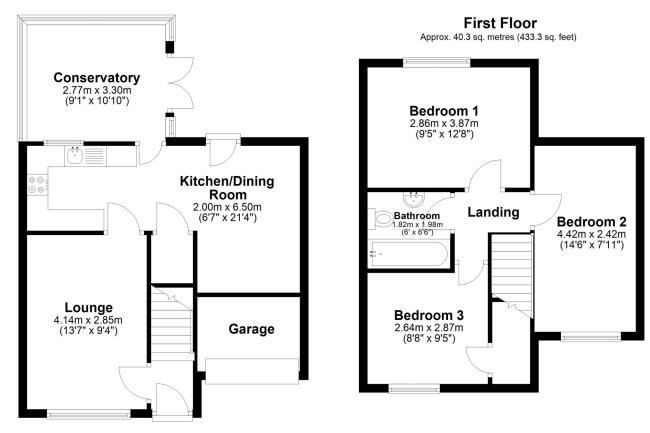

#### **Ground Floor**

Approx. 47.8 sq. metres (515.0 sq. feet)

Total area: approx. 88.1 sq. metres (948.4 sq. feet)

#### ACCOMMODATION

**Entrance Hall** 

Lounge - 13'7" x 9'4" (4.14m x 2.84m)

**Kitchen/Dining area** - 21'4" x 11'5" (6.5m x 3.48m)

**Conservatory** - 10' x 10' (3.05m x 3.05m)

**Bedroom 1** - 10'6" x 9'5" (3.2m x 2.87m)

**Bedroom 2** - 14'6" x 7'10" (4.42m x 2.4m)

**Bedroom 3** - 9'5" x 9'4" (2.87m x 2.84m)

**Bathroom** - 6'4" x 6 (1.93m x 6)

Garage