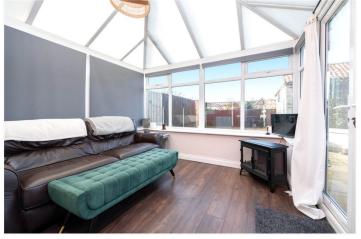

#### ACCOMMODATION

**Entrance Hall** 

Lounge - 13'7" x 9'4" (4.14m x 2.84m)

**Kitchen/Dining area** - 21'4" x 11'5" (6.5m x 3.48m)

**Conservatory** - 10' x 10' (3.05m x 3.05m)

**Bedroom 1** - 10'6" x 9'5" (3.2m x 2.87m)