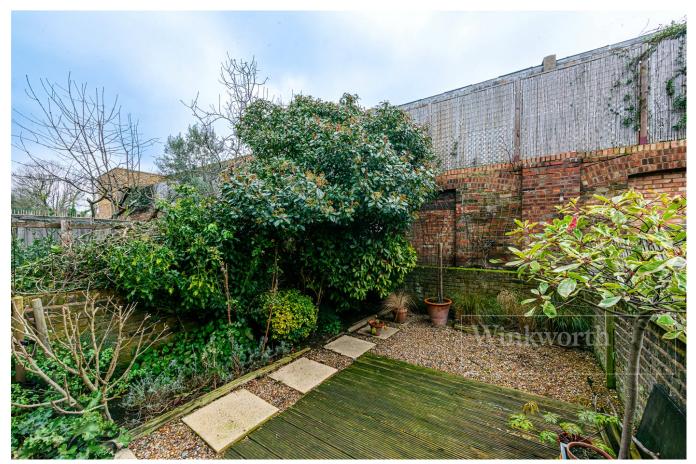

The ground floor has been opened up with a through reception and dining room with beautiful feature fire places and stripped wood floors. The kitchen is located to the back of the property with ample storage and stone countertops. The garden is accessible via the kitchen and is a low maintenance space with decking and planters.