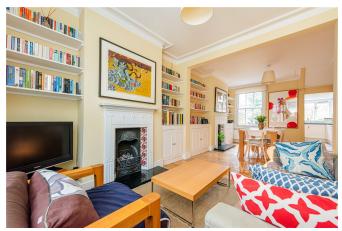

## **DESCRIPTION:**

This lovely cottage has the ideal layout with two bedrooms on the first floor, a four piece family bathroom suite, and loft conversion which can be used as the third room, or perfect as an office space.

The ground floor has been opened up with a through reception and dining room with beautiful feature fire places and stripped wood floors. The kitchen is located to the back of the property with ample storage and stone countertops. The garden is accessible via the kitchen and is a low maintenance space with decking and planters.