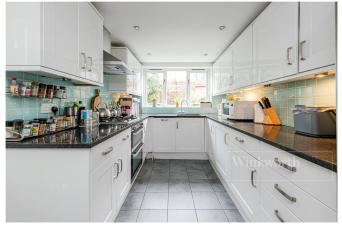

The ground floor has been opened up with a through reception and dining room with beautiful feature fire places and stripped wood floors. The kitchen is located to the back of the property with ample storage and stone countertops. The garden is accessible via the kitchen and is a low maintenance space with decking and planters.