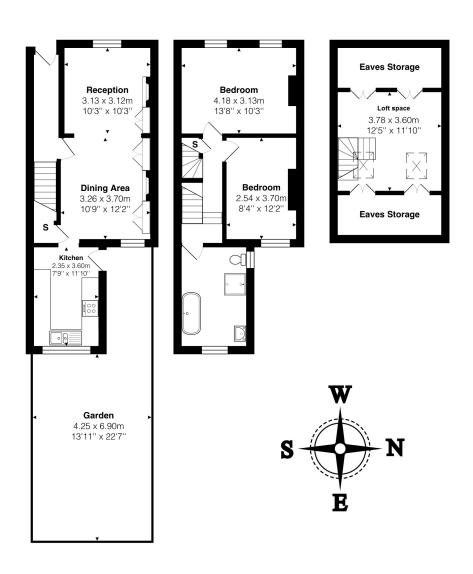

See things differently

Total Area: 102.6 m<sup>2</sup> ... 1105 ft<sup>2</sup> (excluding garden)

All measurements are approximate and for display purposes only

This floorplan is for illustration purposes only and is not to scale. The position and size of doors, windows, appliances and other features are approximate.