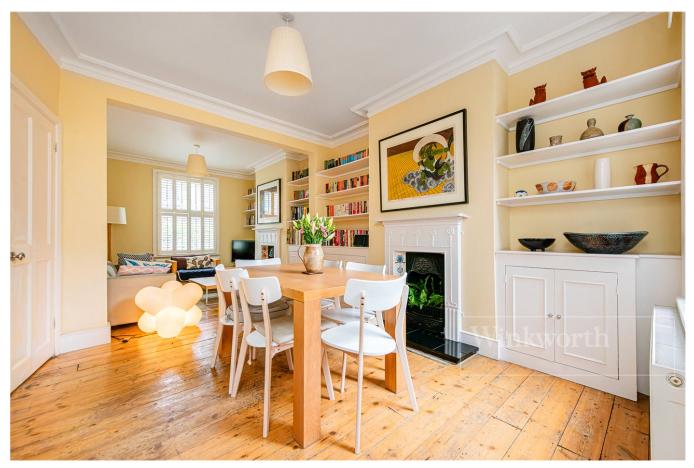

## **DESCRIPTION:**

This lovely cottage has the ideal layout with two bedrooms on the first floor, a four piece family bathroom suite, and loft conversion which can be used as the third room, or perfect as an office space.

The ground floor has been opened up with a through reception and dining room with beautiful feature fire places and stripped wood floors. The kitchen is located to the back of the property with ample storage and stone countertops. The garden is accessible via the kitchen and is a low maintenance space with decking and planters.