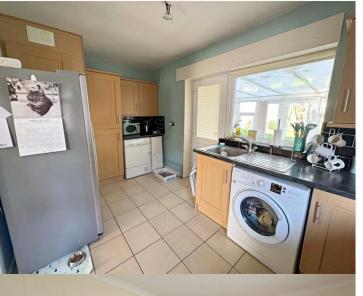

DESCRIPTION

**ACCOMMODATION** 

**Entrance Hall** 

**Lounge** - 12'11" x 11'10" (3.94m x 3.6m)

**Dining Room** - 11'10" x 7'10" (3.6m x 2.4m)

**Kitchen** - 14'10" x 7'10" (4.52m x 2.4m)

**Conservatory** - 13'2" x 9'5" (4.01m x 2.87m)