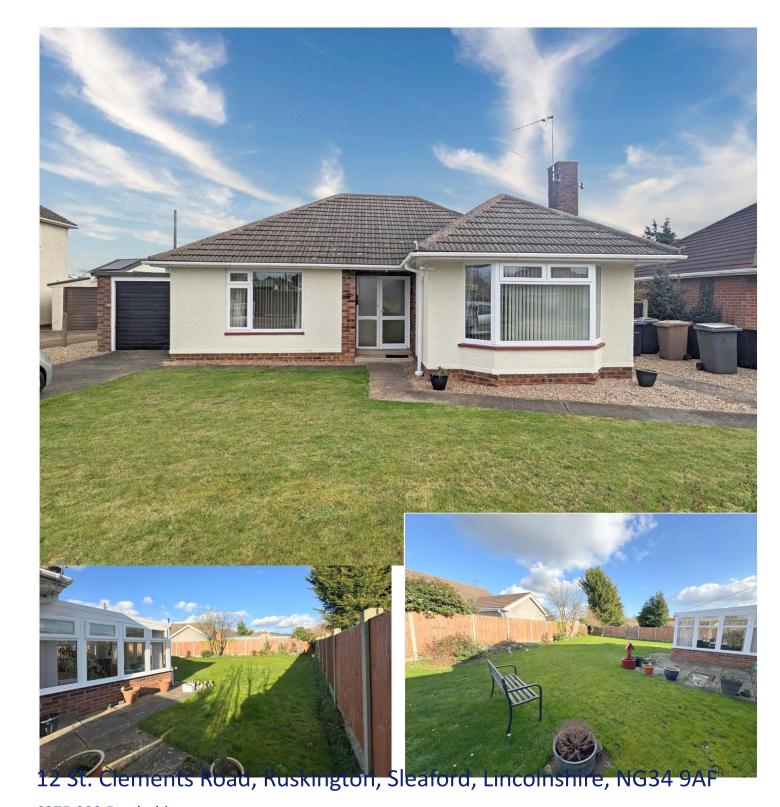

## £275,000 Freehold

\*NO CHAIN\* Located in the centre of the popular village of Ruskington is this extremely spacious Two Double Bedroom Detached Bungalow offering easy access to the villages numerous amenities.

The property boasts gas central heating, UPVC double glazing, ample parking, a Garage, and is only further enhanced by an extremely large rear garden.

NO CHAIN | TWO DOUBLE BEDROOMS | SPACIOUS ACCOMMODATION | LARGER THAN AVERAGE GARDEN | AMPLE PARKING | WELL PRESENTED THROUGHOUT | POPULAR VILLAGE LOCATION | CLOSE TO AMENITIES | GARAGE

DESCRIPTION

**ACCOMMODATION** 

**Entrance Hall** 

**Lounge** - 12'11" x 11'10" (3.94m x 3.6m)

**Dining Room** - 11'10" x 7'10" (3.6m x 2.4m)

**Kitchen** - 14'10" x 7'10" (4.52m x 2.4m)

**Conservatory** - 13'2" x 9'5" (4.01m x 2.87m)

**Bedroom 1** - 12'4" x 10'11" (3.76m x 3.33m)

**Bedroom 2** - 11'2" x 8'11" (3.4m x 2.72m)

Bathroom - 7'10" x 6'7" (2.4m x 2m)

**Garage** - 17' x 9' (5.18m x 2.74m)

**LOCAL AUTHORITY** 

North Kesteven District Council