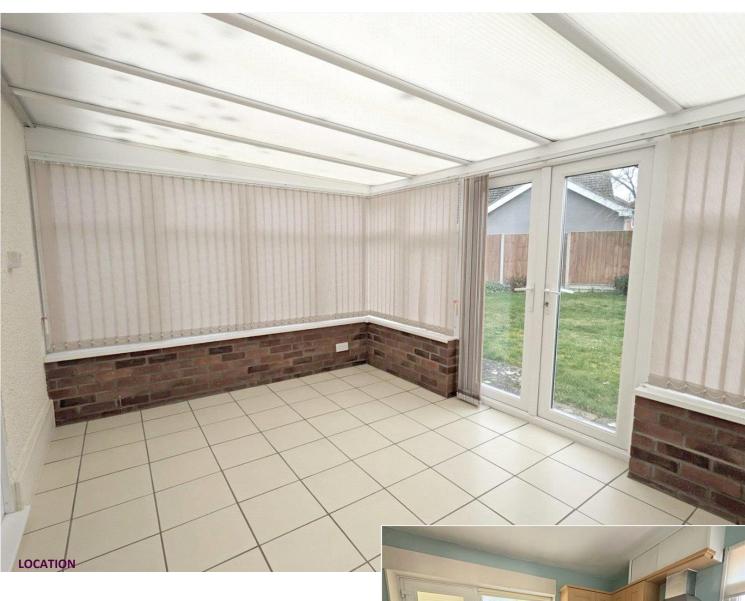

DESCRIPTION

**ACCOMMODATION** 

**Entrance Hall** 

**Lounge** - 12'11" x 11'10" (3.94m x 3.6m)

**Dining Room** - 11'10" x 7'10" (3.6m x 2.4m)

**Kitchen** - 14'10" x 7'10" (4.52m x 2.4m)

**Conservatory** - 13'2" x 9'5" (4.01m x 2.87m)