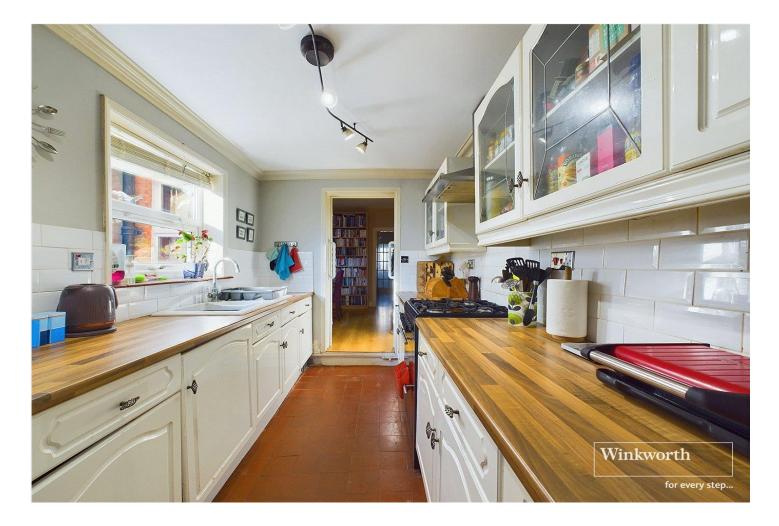

#### **DESCRIPTION:**

Presenting this charming three-bedroom period terraced house with the added benefit of closed onward chain. The property boasts two reception rooms, offering flexible living spaces for your comfort and convenience. The third bedroom is accessed via the second, providing versatility for various needs. Step inside to discover a homely atmosphere with period features and ample natural light. The garden is perfect for outdoor relaxation and entertaining. A utility room adds extra convenience for your laundry and storage requirements. Situated in a sought-after location, this wellmaintained property is close to local amenities, schools, and transport links. Don't miss the opportunity to make this wonderful house your new home. Contact us today to arrange a viewing and secure this fantastic property.

### **AT A GLANCE**

- Closed Onward Chain
- Three Bedrooms (Two Inter-Connected)
- Two Reception rooms
- Utility Room
- Bay Fronted
- Ground Floor Bathroom
- Enclosed Well-proportioned Rear Garden
- Good Transport Links