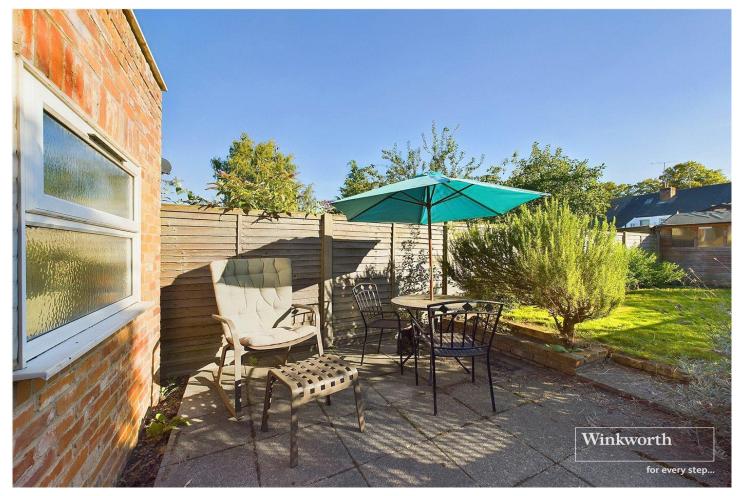

#### **DESCRIPTION:**

Presenting this charming three-bedroom period terraced house with the added benefit of closed onward chain. The property boasts two reception rooms, offering flexible living spaces for your comfort and convenience. The third bedroom is accessed via the second, providing versatility for various needs. Step inside to discover a homely atmosphere with period features and ample natural light. The garden is perfect for outdoor relaxation and entertaining. A utility room adds extra convenience for your laundry and storage requirements. Situated in a sought-after location, this wellmaintained property is close to local amenities, schools, and transport links. Don't miss the opportunity to make this wonderful house your new home. Contact us today to arrange a viewing and secure this fantastic property.

### **AT A GLANCE**

- Closed Onward Chain
- Three Bedrooms (Two Inter-Connected)
- Two Reception rooms
- Utility Room
- Bay Fronted
- Ground Floor Bathroom
- Enclosed Well-proportioned Rear Garden
- Good Transport Links