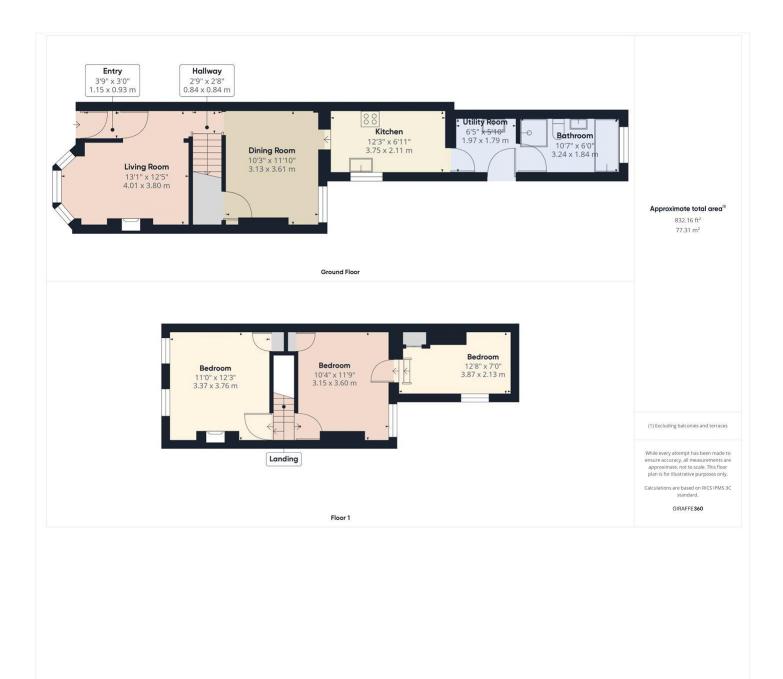

This floorplan is for illustration purposes only and is not to scale. The position and size of doors, windows, appliances and other features are approximate.

Tenure: Freehold

Council Tax Band: B

Where no figures are shown, we have been unable to ascertain the information. All figures that are shown were correct at the time of printing.