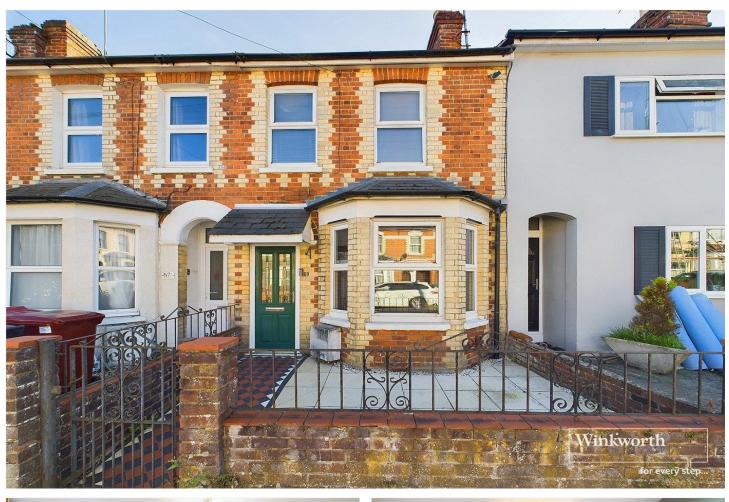

SHERWOOD STREET, BERKSHIRE, RG30 1LF GUIDE £325,000 FREEHOLD

# A THREE BEDROOM TERRACE HOUSE WITH CLOSED ONWARD CHAIN

Reading | 0118 4022 300 | reading@winkworth.co.uk

#### **DESCRIPTION:**

Presenting this charming three-bedroom period terraced house with the added benefit of closed onward chain. The property boasts two reception rooms, offering flexible living spaces for your comfort and convenience. The third bedroom is accessed via the second, providing versatility for various needs. Step inside to discover a homely atmosphere with period features and ample natural light. The garden is perfect for outdoor relaxation and entertaining. A utility room adds extra convenience for your laundry and storage requirements. Situated in a sought-after location, this wellmaintained property is close to local amenities, schools, and transport links. Don't miss the opportunity to make this wonderful house your new home. Contact us today to arrange a viewing and secure this fantastic property.

### **AT A GLANCE**

- Closed Onward Chain
- Three Bedrooms (Two Inter-Connected)
- Two Reception rooms
- Utility Room
- Bay Fronted
- Ground Floor Bathroom
- Enclosed Well-proportioned Rear Garden
- Good Transport Links