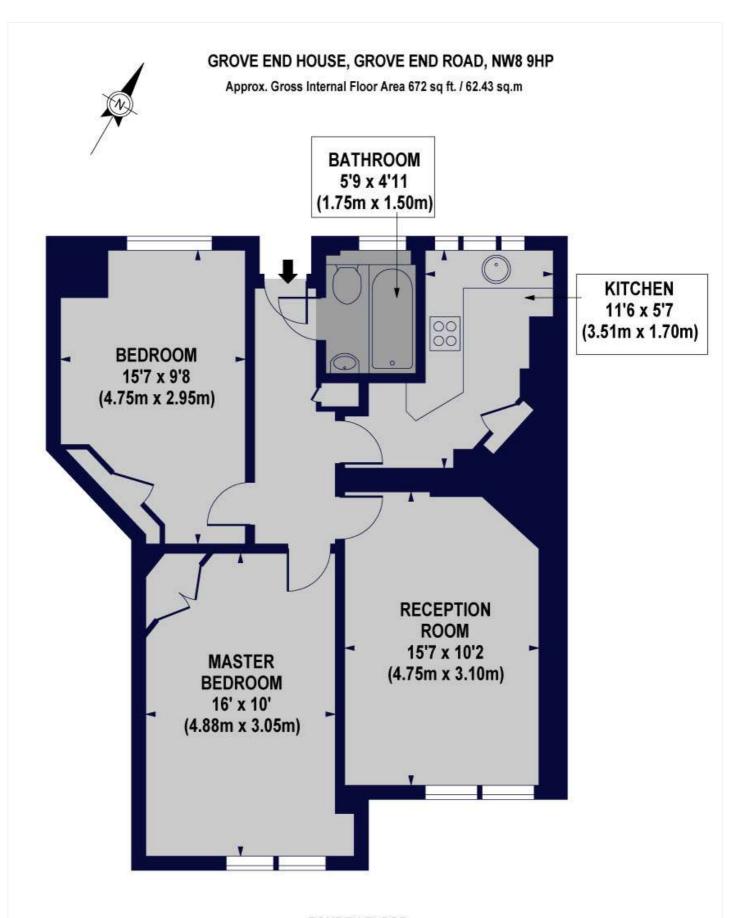

## **FOURTH FLOOR**

Tenancy Deposit: £2,975.00

Holding Deposit: 1 weeks rent where the rent is up to £100,000 per annum, 2 weeks rent where the rent is over £100,000 per annum

Council Tax Band: E

Where no figures are shown, we have been unable to ascertain the information. All figures that are shown were correct at the time of printing.