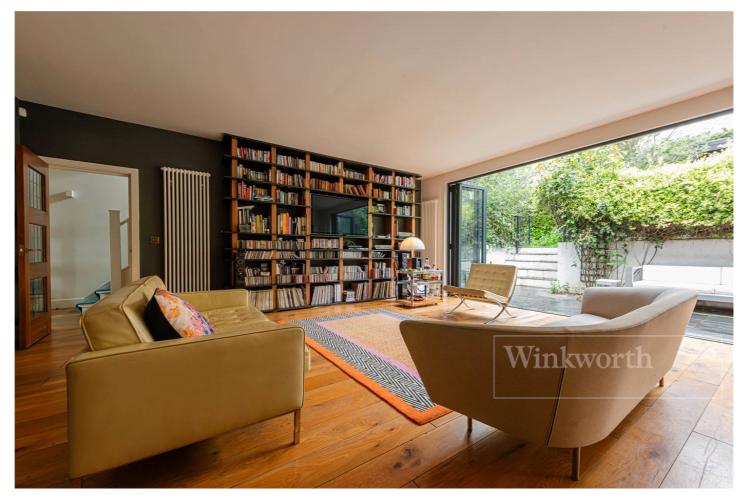

Winkworth

**DESCRIPTION:** This stunning five bedroom family home has accommodation arranged over three floors measuring almost 3000 sq.ft with off street parking for multiple cars, behind electric gates. Leading from a large entrance hall on the ground floor buyers will find a formal reception room to the front of the building, a huge 24" x 21" second reception with full width bi-folding doors to the garden at the rear, cloakroom, utility room and a contemporary kitchen with island and dining area. Upstairs there is a master bedroom, with fitted wardrobes and a en-suite bathroom. There are three further double bedrooms and a family bathroom on this floor and the loft has been converted to create a further double bedroom and bathroom. This makes five bedrooms in total with three bathrooms. The property is in excellent condition throughout, has new windows and external wall insulation, a garage and a fantastic swimming pool with a retractable roof for all year round usability.