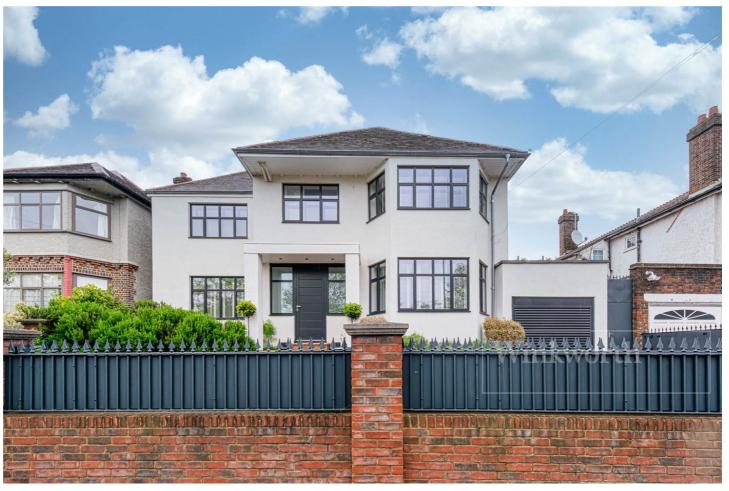

DONNINGTON ROAD, LONDON, BRENT, NW10 £2,150,000 FREEHOLD

A BEAUTIFUL FIVE BEDROOM DETACHED FAMILY HOME JUST TO THE NORTH OF KENSAL RISE WITH A PRIVATE SWIMMING POOL IN THE GARDEN.

Kensal Rise & Queens Park | 0208 960 4947 | kensalrise@winkworth.co.uk

Winkworth

**DESCRIPTION:** This stunning five bedroom family home has accommodation arranged over three floors measuring almost 3000 sq.ft with off street parking for multiple cars, behind electric gates. Leading from a large entrance hall on the ground floor buyers will find a formal reception room to the front of the building, a huge 24" x 21" second reception with full width bi-folding doors to the garden at the rear, cloakroom, utility room and a contemporary kitchen with island and dining area. Upstairs there is a master bedroom, with fitted wardrobes and a en-suite bathroom. There are three further double bedrooms and a family bathroom on this floor and the loft has been converted to create a further double bedroom and bathroom. This makes five bedrooms in total with three bathrooms. The property is in excellent condition throughout, has new windows and external wall insulation, a garage and a fantastic swimming pool with a retractable roof for all year round usability.