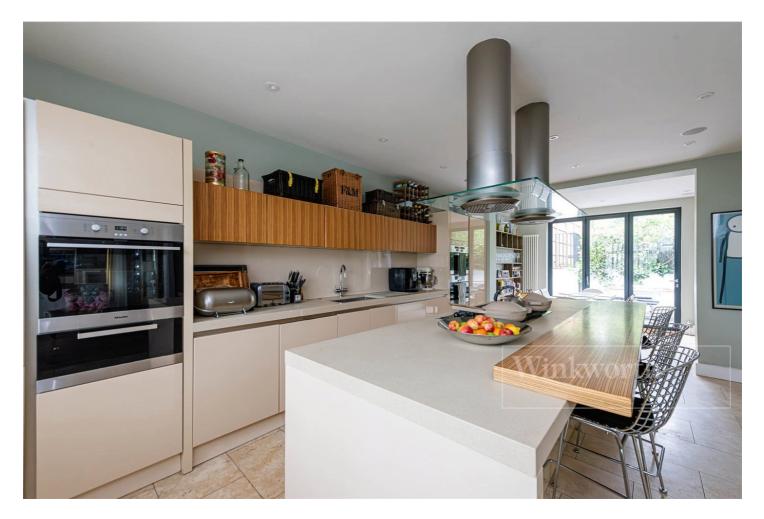

Winkworth

**DESCRIPTION:** This stunning five bedroom family home has accommodation arranged over three floors measuring almost 3000 sq.ft with off street parking for multiple cars, behind electric gates. Leading from a large entrance hall on the ground floor buyers will find a formal reception room to the front of the building, a huge 24" x 21" second reception with full width bi-folding doors to the garden at the rear, cloakroom, utility room and a contemporary kitchen with island and dining area. Upstairs there is a master bedroom, with fitted wardrobes and a en-suite bathroom. There are three further double bedrooms and a family bathroom on this floor and the loft has been converted to create a further double bedroom and bathroom. This makes five bedrooms in total with three bathrooms. The property is in excellent condition throughout, has new windows and external wall insulation, a garage and a fantastic swimming pool with a retractable roof for all year round usability.