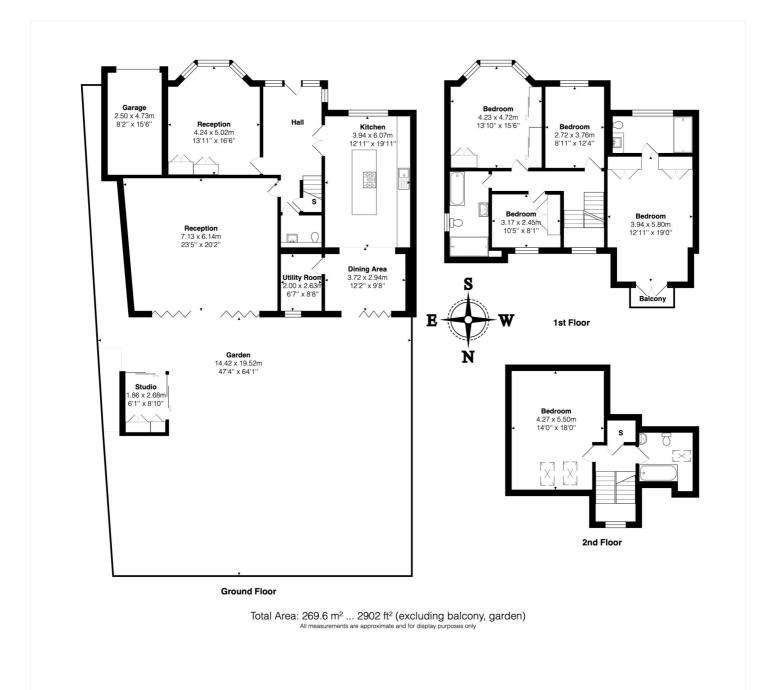

Winkworth

**DESCRIPTION:** This stunning five bedroom family home has accommodation arranged over three floors measuring almost 3000 sq.ft with off street parking for multiple cars, behind electric gates. Leading from a large entrance hall on the ground floor buyers will find a formal reception room to the front of the building, a huge 24" x 21" second reception with full width bi-folding doors to the garden at the rear, cloakroom, utility room and a contemporary kitchen with island and dining area. Upstairs there is a master bedroom, with fitted wardrobes and a en-suite bathroom. There are three further double bedrooms and a family bathroom on this floor and the loft has been converted to create a further double bedroom and bathroom. This makes five bedrooms in total with three bathrooms. The property is in excellent condition throughout, has new windows and external wall insulation, a garage and a fantastic swimming pool with a retractable roof for all year round usability.

Winkworth

This floorplan is for illustration purposes only and is not to scale. The position and size of doors, windows, appliances and other features are approximate.

Kensal Rise & Queens Park | 0208 960 4947 | kensalrise@winkworth.co.uk