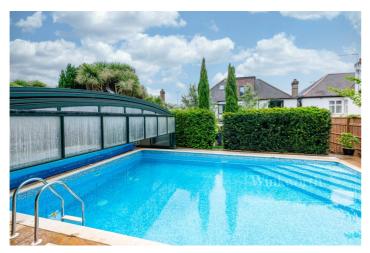

DONNINGTON ROAD, LONDON, BRENT, NW10 £2,150,000 FREEHOLD

A BEAUTIFUL FIVE BEDROOM DETACHED FAMILY HOME JUST TO THE NORTH OF KENSAL RISE WITH A PRIVATE SWIMMING POOL IN THE GARDEN.

Kensal Rise & Queens Park | 0208 960 4947 | kensalrise@winkworth.co.uk

Winkworth

**DESCRIPTION:** This stunning five bedroom family home has accommodation arranged over three floors measuring almost 3000 sq.ft with off street parking for multiple cars, behind electric gates. Leading from a large entrance hall on the ground floor buyers will find a formal reception room to the front of the building, a huge 24" x 21" second reception with full width bi-folding doors to the garden at the rear, cloakroom, utility room and a contemporary kitchen with island and dining area. Upstairs there is a master bedroom, with fitted wardrobes and a en-suite bathroom. There are three further double bedrooms and a family bathroom on this floor and the loft has been converted to create a further double bedroom and bathroom. This makes five bedrooms in total with three bathrooms. The property is in excellent condition throughout, has new windows and external wall insulation, a garage and a fantastic swimming pool with a retractable roof for all year round usability.