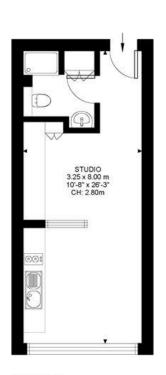

## ACCOMMODATION

1 Reception Room, 1 Bathroom, Ground Floor, Communal Gardens, Off Street Parking, Porter/Concierge, Very Good decoration

Ground Floor 285 ft<sup>2</sup>

> Great Western Road, TW8 Approximate Gross Internal Area 26.45 SQ.M / 285 SQ.FT

N

s

KEY: CH = Ceiling Height Restricted Head Height

Illustration for identification purposes only. Not to scale. Floor Plan Drawn According To RICS Guidelines.

This floorplan is for illustration purposes only and is not to scale. The position and size of doors, windows, appliances and other features are approximate.