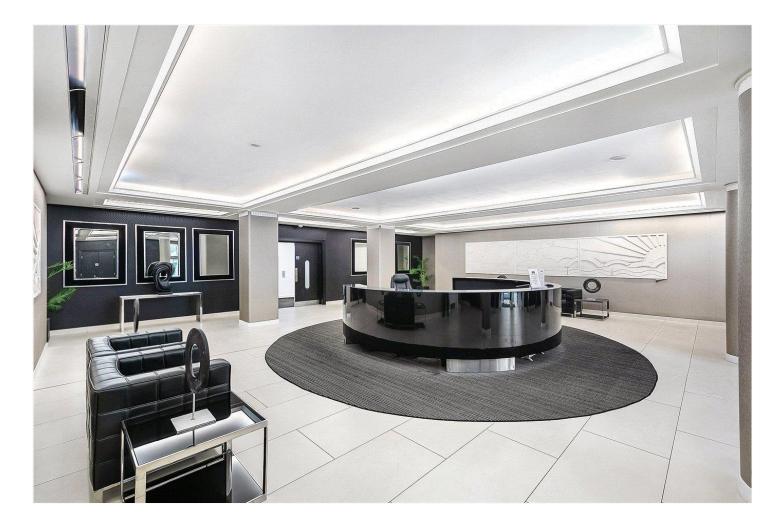

## ACCOMMODATION

1 Reception Room, 1 Bathroom, Ground Floor, Communal Gardens, Off Street Parking, Porter/Concierge, Very Good decoration

Ground Floor 285 ft<sup>2</sup>

> Great Western Road, TW8 Approximate Gross Internal Area 26.45 SQ.M / 285 SQ.FT