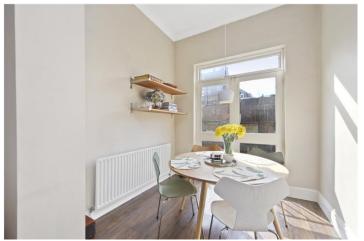

# **SUMMARY:**

An immaculate bright and modern first floor flat with fantastic ceiling height, large windows and dark wood floors throughout. The property is on the first floor of an attractive period conversion and comprises two bedrooms (one single, one double), a spacious reception room and dining area in front of the Juliet balcony with a pretty and leafy outlook. The kitchen is semi-open plan and fully fitted with a smart modern finish. The flat benefits from ample built in storage throughout and is available furnished.