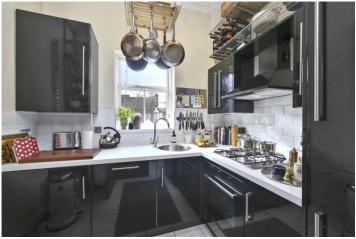

# **SUMMARY:**

An immaculate bright and modern first floor flat with fantastic ceiling height, large windows and dark wood floors throughout. The property is on the first floor of an attractive period conversion and comprises two bedrooms (one single, one double), a spacious reception room and dining area in front of the Juliet balcony with a pretty and leafy outlook. The kitchen is semi-open plan and fully fitted with a smart modern finish. The flat benefits from ample built in storage throughout and is available furnished.