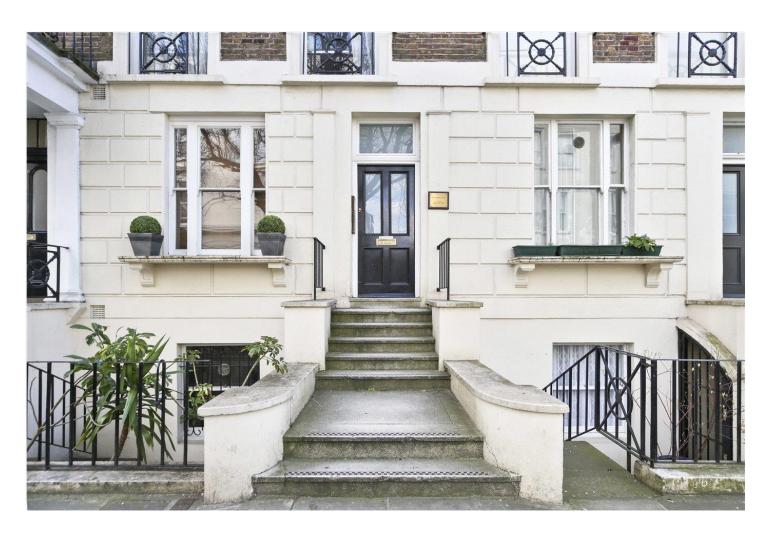

# **SUMMARY:**

An immaculate bright and modern first floor flat with fantastic ceiling height, large windows and dark wood floors throughout. The property is on the first floor of an attractive period conversion and comprises two bedrooms (one single, one double), a spacious reception room and dining area in front of the Juliet balcony with a pretty and leafy outlook. The kitchen is semi-open plan and fully fitted with a smart modern finish. The flat benefits from ample built in storage throughout and is available furnished.