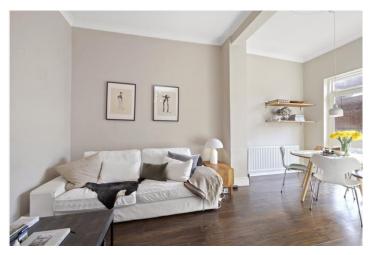

# **SUMMARY:**

An immaculate bright and modern first floor flat with fantastic ceiling height, large windows and dark wood floors throughout. The property is on the first floor of an attractive period conversion and comprises two bedrooms (one single, one double), a spacious reception room and dining area in front of the Juliet balcony with a pretty and leafy outlook. The kitchen is semi-open plan and fully fitted with a smart modern finish. The flat benefits from ample built in storage throughout and is available furnished.