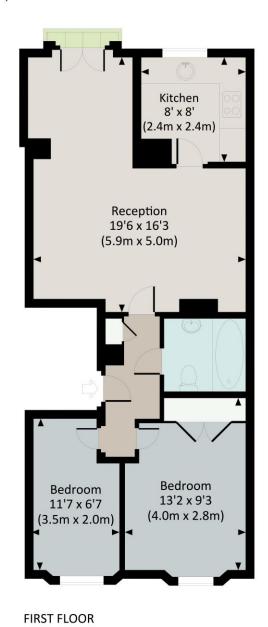

# MONMOUTH ROAD, W2

Approx. gross internal area 597 Sq.Ft. / 55.5 Sq.M.

This floorplan is for illustration purposes only and is not to scale. The position and size of doors, windows, appliances and other features are approximate.