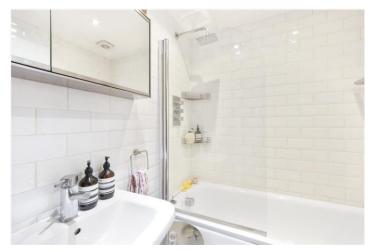

# **SUMMARY:**

An immaculate bright and modern first floor flat with fantastic ceiling height, large windows and dark wood floors throughout. The property is on the first floor of an attractive period conversion and comprises two bedrooms (one single, one double), a spacious reception room and dining area in front of the Juliet balcony with a pretty and leafy outlook. The kitchen is semi-open plan and fully fitted with a smart modern finish. The flat benefits from ample built in storage throughout and is available furnished.