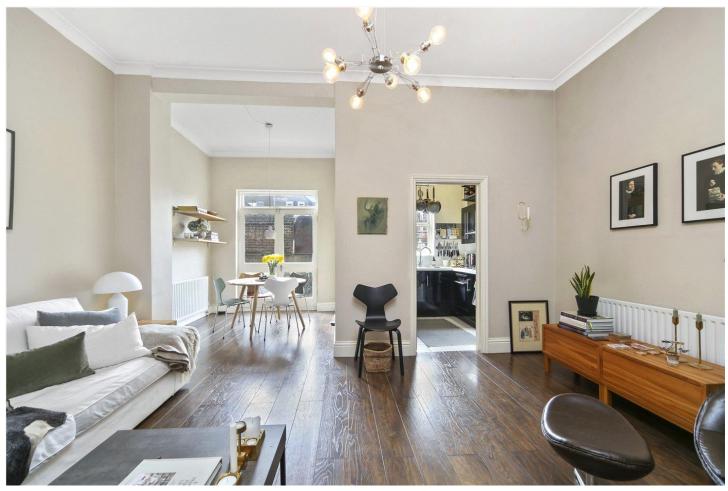

# A FANTASTIC BRIGHT AND MODERN TWO BEDROOM FIRST FLOOR FLAT WITH DARK WOOD FLOORS THROUGHOUT.

Notting Hill Lettings | 0207 727 3227 | nottinghill@winkworth.co.uk 178 Westbourne Grove, London, W11 2RH

Tenant Fees Apply: Details of fees for tenant referencing, tenancy agreement admin fees and renewal fees are available on the Winkworth website and the link can be found with the displayed rent for the property. Tenants should ensure they are fully conversant with these upfront fees and other costs that are involved at the outset of the tenancy before making an offer to rent and your local Winkworth office will provide written details upon request.

# **SUMMARY:**

An immaculate bright and modern first floor flat with fantastic ceiling height, large windows and dark wood floors throughout. The property is on the first floor of an attractive period conversion and comprises two bedrooms (one single, one double), a spacious reception room and dining area in front of the Juliet balcony with a pretty and leafy outlook. The kitchen is semi-open plan and fully fitted with a smart modern finish. The flat benefits from ample built in storage throughout and is available furnished.