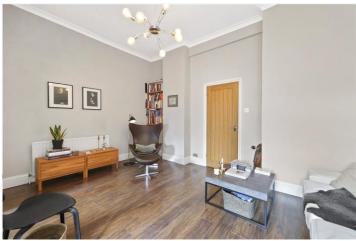

# **SUMMARY:**

An immaculate bright and modern first floor flat with fantastic ceiling height, large windows and dark wood floors throughout. The property is on the first floor of an attractive period conversion and comprises two bedrooms (one single, one double), a spacious reception room and dining area in front of the Juliet balcony with a pretty and leafy outlook. The kitchen is semi-open plan and fully fitted with a smart modern finish. The flat benefits from ample built in storage throughout and is available furnished.