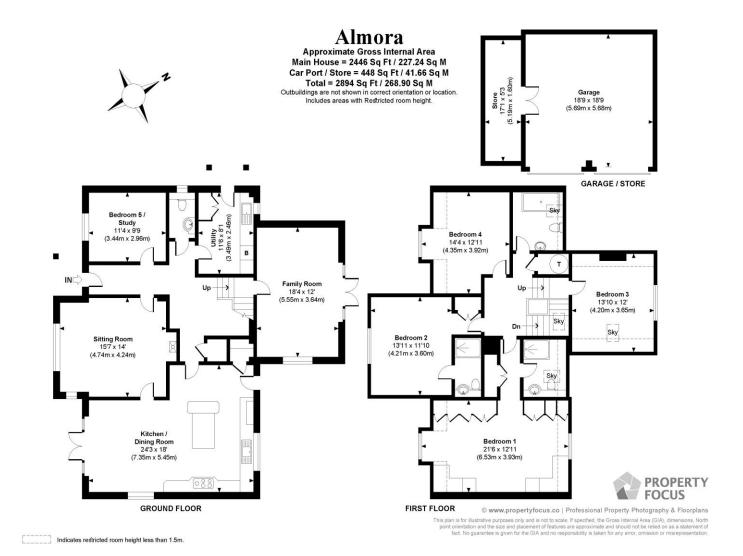

Constructed in 2007, Almora is a traditionally styled house, clad in brick, tiles and timber with a clay tiled roof. Upon entering the property, you will be immediately impressed by the large, welcoming entrance hall with oak staircase. This gives access to the principal ground floor rooms. The heart of the home is the stunning kitchen/dining room which spans the property front to back, fitted with a wide range of base and eye level units with integrated appliances and a large island unit, providing the perfect family space. Large windows take in the wonderful views of the garden and surrounding countryside. A door leads out onto the terrace which wraps around the rear and side of the property. Separate to the kitchen is a useful utility room. The current owners have recently installed an inline water softener. To the rear elevation is the family room which provides access to the terrace and extensive views over the garden and surrounding landscape. To the front elevation is a large sitting room with feature log burner fireplace, across the hall is a study/bedroom 5, both have far reaching views of the countryside, completing downstairs is a WC. The whole of the ground floor benefits from underfloor heating. The four generous bedrooms are accessed via the spacious galleried landing, a beautiful feature of the property. The double aspect master bedroom takes in the stunning views and has a separate dressing room area and stylish ensuite shower room. The property's contemporary family bathroom is also located on this floor, and features a freestanding bath. Bedroom two benefits from fitted wardrobes and en-suite shower room, bedroom three, to the rear elevation has stunning views over the garden, bedroom four is to the front elevation equally enjoying fabulous views.

The property is approached via an electric gated entrance, with a wide sweeping driveway and parking for multiple vehicles, leading to a detached double garage with adjoining store room, fitted with power. The sizeable garden, circa 0.49 of an acre, is extremely private and has been beautifully landscaped by the current owners over the last 2 years. A terrace wraps around the side and rear of the property ideal for taking in those stunning views.