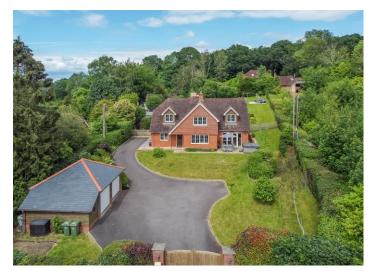

The property is approached via an electric gated entrance, with a wide sweeping driveway and parking for multiple vehicles, leading to a detached double garage with adjoining store room, fitted with power. The sizeable garden, circa 0.49 of an acre, is extremely private and has been beautifully landscaped by the current owners over the last 2 years. A terrace wraps around the side and rear of the property ideal for taking in those stunning views.