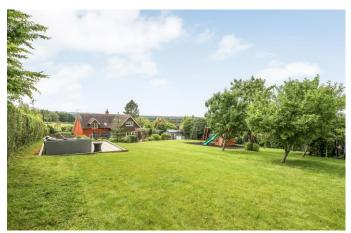

The property is approached via an electric gated entrance, with a wide sweeping driveway and parking for multiple vehicles, leading to a detached double garage with adjoining store room, fitted with power. The sizeable garden, circa 0.49 of an acre, is extremely private and has been beautifully landscaped by the current owners over the last 2 years. A terrace wraps around the side and rear of the property ideal for taking in those stunning views.