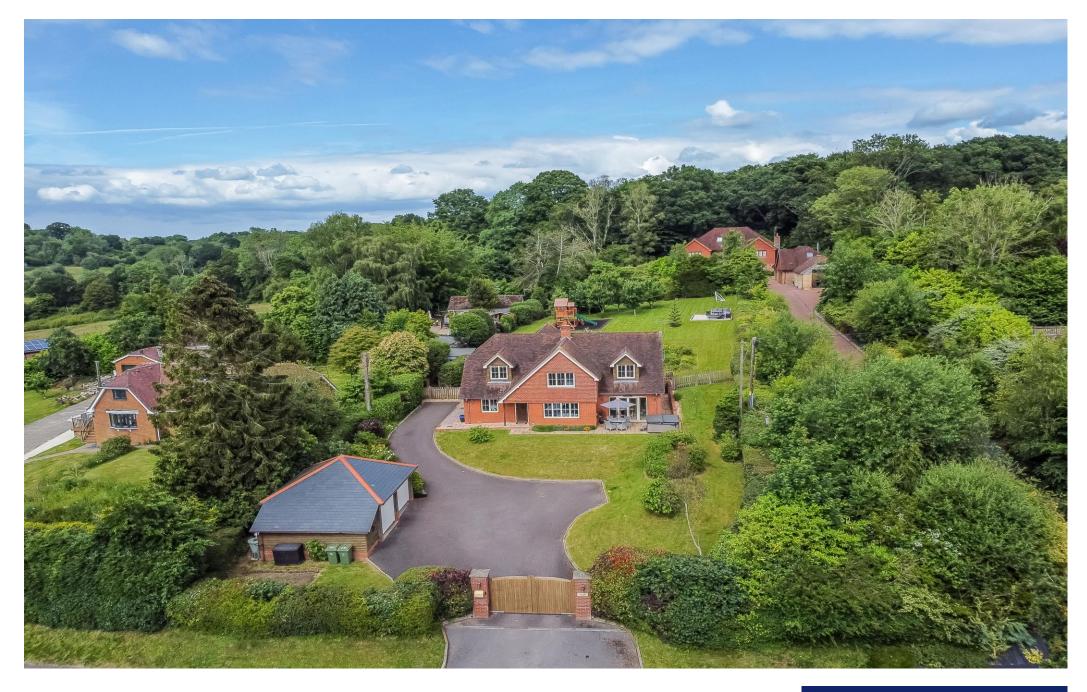

# SUPERB EXECUTIVE HOME WITH SUPERIOR COUNTRYSIDE VIEWS

Almora enjoys an elevated semi-rural position on Dunwood hill, offering beautiful views over the surrounding farms and countryside. Local amenities are available only a few minutes away in the adjacent villages of Awbridge and Sherfield English. More comprehensive amenities can be found in the historic market town of Romsey. Romsey itself is a bustling market town with a wide range of facilities, including a train station and local shops including a Waitrose superstore, together with a variety of excellent restaurants and public houses. The cathedral cities of Salisbury and Winchester, the commercial centre of Southampton and the New Forest National Park are all within easy access as are the M3 and M27 motorways.

Constructed in 2007, Almora is a traditionally styled house, clad in brick, tiles and timber with a clay tiled roof. Upon entering the property, you will be immediately impressed by the large, welcoming entrance hall with oak staircase. This gives access to the principal ground floor rooms. The heart of the home is the stunning kitchen/dining room which spans the property front to back, fitted with a wide range of base and eye level units with integrated appliances and a large island unit, providing the perfect family space. Large windows take in the wonderful views of the garden and surrounding countryside. A door leads out onto the terrace which wraps around the rear and side of the property. Separate to the kitchen is a useful utility room. The current owners have recently installed an inline water softener. To the rear elevation is the family room which provides access to the terrace and extensive views over the garden and surrounding landscape. To the front elevation is a large sitting room with feature log burner fireplace, across the hall is a study/bedroom 5, both have far reaching views of the countryside, completing downstairs is a WC. The whole of the ground floor benefits from underfloor heating. The four generous bedrooms are accessed via the spacious galleried landing, a beautiful feature of the property. The double aspect master bedroom takes in the stunning views and has a separate dressing room area and stylish ensuite shower room. The property's contemporary family bathroom is also located on this floor, and features a freestanding bath. Bedroom two benefits from fitted wardrobes and en-suite shower room, bedroom three, to the rear elevation has stunning views over the garden, bedroom four is to the front elevation equally enjoying fabulous views.

The property is approached via an electric gated entrance, with a wide sweeping driveway and parking for multiple vehicles, leading to a detached double garage with adjoining store room, fitted with power. The sizeable garden, circa 0.49 of an acre, is extremely private and has been beautifully landscaped by the current owners over the last 2 years. A terrace wraps around the side and rear of the property ideal for taking in those stunning views.