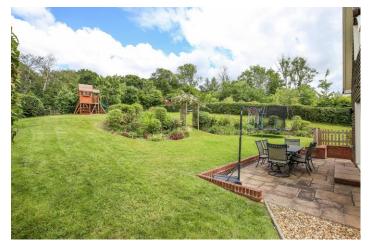

The property is approached via an electric gated entrance, with a wide sweeping driveway and parking for multiple vehicles, leading to a detached double garage with adjoining store room, fitted with power. The sizeable garden, circa 0.49 of an acre, is extremely private and has been beautifully landscaped by the current owners over the last 2 years. A terrace wraps around the side and rear of the property ideal for taking in those stunning views.