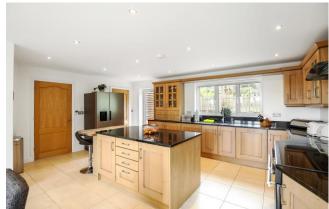

Constructed in 2007, Almora is a traditionally styled house, clad in brick, tiles and timber with a clay tiled roof. Upon entering the property, you will be immediately impressed by the large, welcoming entrance hall with oak staircase. This gives access to the principal ground floor rooms. The heart of the home is the stunning kitchen/dining room which spans the property front to back, fitted with a wide range of base and eye level units with integrated appliances and a large island unit, providing the perfect family space. Large windows take in the wonderful views of the garden and surrounding countryside. A door leads out onto the terrace which wraps around the rear and side of the property. Separate to the kitchen is a useful utility room. The current owners have recently installed an inline water softener. To the rear elevation is the family room which provides access to the terrace and extensive views over the garden and surrounding landscape. To the front elevation is a large sitting room with feature log burner fireplace, across the hall is a study/bedroom 5, both have far reaching views of the countryside, completing downstairs is a WC. The whole of the ground floor benefits from underfloor heating. The four generous bedrooms are accessed via the spacious galleried landing, a beautiful feature of the property. The double aspect master bedroom takes in the stunning views and has a separate dressing room area and stylish ensuite shower room. The property's contemporary family bathroom is also located on this floor, and features a freestanding bath. Bedroom two benefits from fitted wardrobes and en-suite shower room, bedroom three, to the rear elevation has stunning views over the garden, bedroom four is to the front elevation equally enjoying fabulous views.