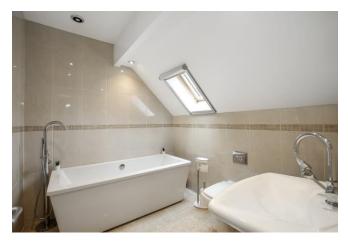

Constructed in 2007, Almora is a traditionally styled house, clad in brick, tiles and timber with a clay tiled roof. Upon entering the property, you will be immediately impressed by the large, welcoming entrance hall with oak staircase. This gives access to the principal ground floor rooms. The heart of the home is the stunning kitchen/dining room which spans the property front to back, fitted with a wide range of base and eye level units with integrated appliances and a large island unit, providing the perfect family space. Large windows take in the wonderful views of the garden and surrounding countryside. A door leads out onto the terrace which wraps around the rear and side of the property. Separate to the kitchen is a useful utility room. The current owners have recently installed an inline water softener. To the rear elevation is the family room which provides access to the terrace and extensive views over the garden and surrounding landscape. To the front elevation is a large sitting room with feature log burner fireplace, across the hall is a study/bedroom 5, both have far reaching views of the countryside, completing downstairs is a WC. The whole of the ground floor benefits from underfloor heating. The four generous bedrooms are accessed via the spacious galleried landing, a beautiful feature of the property. The double aspect master bedroom takes in the stunning views and has a separate dressing room area and stylish ensuite shower room. The property's contemporary family bathroom is also located on this floor, and features a freestanding bath. Bedroom two benefits from fitted wardrobes and en-suite shower room, bedroom three, to the rear elevation has stunning views over the garden, bedroom four is to the front elevation equally enjoying fabulous views.