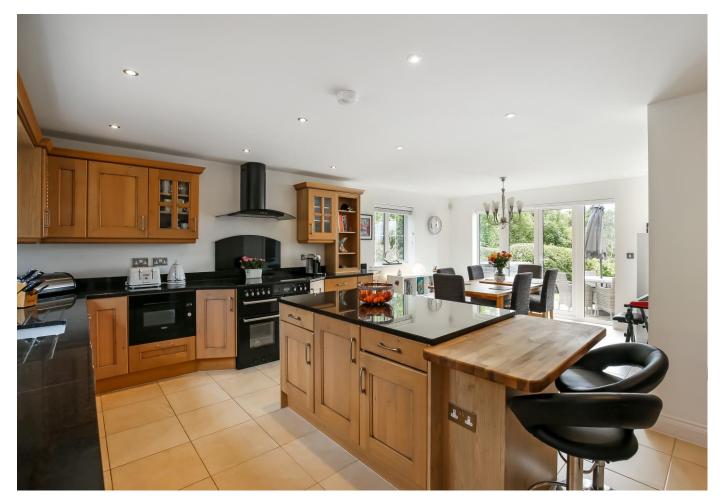

Constructed in 2007, Almora is a traditionally styled house, clad in brick, tiles and timber with a clay tiled roof. Upon entering the property, you will be immediately impressed by the large, welcoming entrance hall with oak staircase. This gives access to the principal ground floor rooms. The heart of the home is the stunning kitchen/dining room which spans the property front to back, fitted with a wide range of base and eye level units with integrated appliances and a large island unit, providing the perfect family space. Large windows take in the wonderful views of the garden and surrounding countryside. A door leads out onto the terrace which wraps around the rear and side of the property. Separate to the kitchen is a useful utility room. The current owners have recently installed an inline water softener. To the rear elevation is the family room which provides access to the terrace and extensive views over the garden and surrounding landscape. To the front elevation is a large sitting room with feature log burner fireplace, across the hall is a study/bedroom 5, both have far reaching views of the countryside, completing downstairs is a WC. The whole of the ground floor benefits from underfloor heating. The four generous bedrooms are accessed via the spacious galleried landing, a beautiful feature of the property. The double aspect master bedroom takes in the stunning views and has a separate dressing room area and stylish ensuite shower room. The property's contemporary family bathroom is also located on this floor, and features a freestanding bath. Bedroom two benefits from fitted wardrobes and en-suite shower room, bedroom three, to the rear elevation has stunning views over the garden, bedroom four is to the front elevation equally enjoying fabulous views.