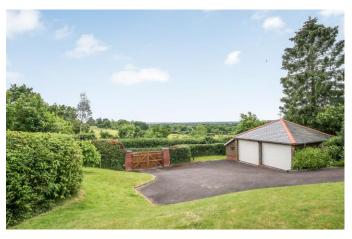

The property is approached via an electric gated entrance, with a wide sweeping driveway and parking for multiple vehicles, leading to a detached double garage with adjoining store room, fitted with power. The sizeable garden, circa 0.49 of an acre, is extremely private and has been beautifully landscaped by the current owners over the last 2 years. A terrace wraps around the side and rear of the property ideal for taking in those stunning views.