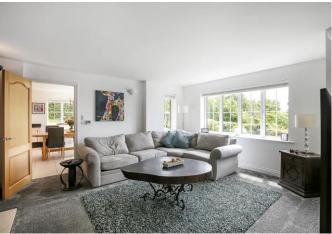

Constructed in 2007, Almora is a traditionally styled house, clad in brick, tiles and timber with a clay tiled roof. Upon entering the property, you will be immediately impressed by the large, welcoming entrance hall with oak staircase. This gives access to the principal ground floor rooms. The heart of the home is the stunning kitchen/dining room which spans the property front to back, fitted with a wide range of base and eye level units with integrated appliances and a large island unit, providing the perfect family space. Large windows take in the wonderful views of the garden and surrounding countryside. A door leads out onto the terrace which wraps around the rear and side of the property. Separate to the kitchen is a useful utility room. The current owners have recently installed an inline water softener. To the rear elevation is the family room which provides access to the terrace and extensive views over the garden and surrounding landscape. To the front elevation is a large sitting room with feature log burner fireplace, across the hall is a study/bedroom 5, both have far reaching views of the countryside, completing downstairs is a WC. The whole of the ground floor benefits from underfloor heating. The four generous bedrooms are accessed via the spacious galleried landing, a beautiful feature of the property. The double aspect master bedroom takes in the stunning views and has a separate dressing room area and stylish ensuite shower room. The property's contemporary family bathroom is also located on this floor, and features a freestanding bath. Bedroom two benefits from fitted wardrobes and en-suite shower room, bedroom three, to the rear elevation has stunning views over the garden, bedroom four is to the front elevation equally enjoying fabulous views.