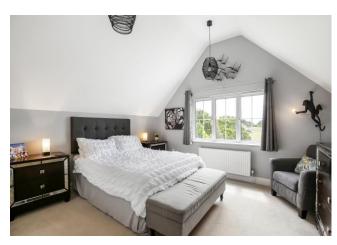

Constructed in 2007, Almora is a traditionally styled house, clad in brick, tiles and timber with a clay tiled roof. Upon entering the property, you will be immediately impressed by the large, welcoming entrance hall with oak staircase. This gives access to the principal ground floor rooms. The heart of the home is the stunning kitchen/dining room which spans the property front to back, fitted with a wide range of base and eye level units with integrated appliances and a large island unit, providing the perfect family space. Large windows take in the wonderful views of the garden and surrounding countryside. A door leads out onto the terrace which wraps around the rear and side of the property. Separate to the kitchen is a useful utility room. The current owners have recently installed an inline water softener. To the rear elevation is the family room which provides access to the terrace and extensive views over the garden and surrounding landscape. To the front elevation is a large sitting room with feature log burner fireplace, across the hall is a study/bedroom 5, both have far reaching views of the countryside, completing downstairs is a WC. The whole of the ground floor benefits from underfloor heating. The four generous bedrooms are accessed via the spacious galleried landing, a beautiful feature of the property. The double aspect master bedroom takes in the stunning views and has a separate dressing room area and stylish ensuite shower room. The property's contemporary family bathroom is also located on this floor, and features a freestanding bath. Bedroom two benefits from fitted wardrobes and en-suite shower room, bedroom three, to the rear elevation has stunning views over the garden, bedroom four is to the front elevation equally enjoying fabulous views.