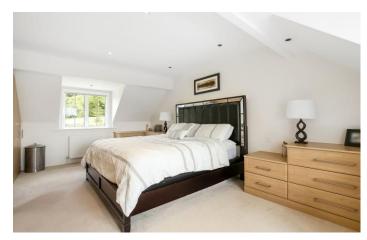

Constructed in 2007, Almora is a traditionally styled house, clad in brick, tiles and timber with a clay tiled roof. Upon entering the property, you will be immediately impressed by the large, welcoming entrance hall with oak staircase. This gives access to the principal ground floor rooms. The heart of the home is the stunning kitchen/dining room which spans the property front to back, fitted with a wide range of base and eye level units with integrated appliances and a large island unit, providing the perfect family space. Large windows take in the wonderful views of the garden and surrounding countryside. A door leads out onto the terrace which wraps around the rear and side of the property. Separate to the kitchen is a useful utility room. The current owners have recently installed an inline water softener. To the rear elevation is the family room which provides access to the terrace and extensive views over the garden and surrounding landscape. To the front elevation is a large sitting room with feature log burner fireplace, across the hall is a study/bedroom 5, both have far reaching views of the countryside, completing downstairs is a WC. The whole of the ground floor benefits from underfloor heating. The four generous bedrooms are accessed via the spacious galleried landing, a beautiful feature of the property. The double aspect master bedroom takes in the stunning views and has a separate dressing room area and stylish ensuite shower room. The property's contemporary family bathroom is also located on this floor, and features a freestanding bath. Bedroom two benefits from fitted wardrobes and en-suite shower room, bedroom three, to the rear elevation has stunning views over the garden, bedroom four is to the front elevation equally enjoying fabulous views.