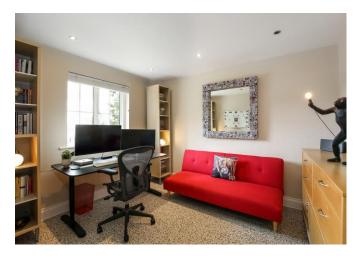

Constructed in 2007, Almora is a traditionally styled house, clad in brick, tiles and timber with a clay tiled roof. Upon entering the property, you will be immediately impressed by the large, welcoming entrance hall with oak staircase. This gives access to the principal ground floor rooms. The heart of the home is the stunning kitchen/dining room which spans the property front to back, fitted with a wide range of base and eye level units with integrated appliances and a large island unit, providing the perfect family space. Large windows take in the wonderful views of the garden and surrounding countryside. A door leads out onto the terrace which wraps around the rear and side of the property. Separate to the kitchen is a useful utility room. The current owners have recently installed an inline water softener. To the rear elevation is the family room which provides access to the terrace and extensive views over the garden and surrounding landscape. To the front elevation is a large sitting room with feature log burner fireplace, across the hall is a study/bedroom 5, both have far reaching views of the countryside, completing downstairs is a WC. The whole of the ground floor benefits from underfloor heating. The four generous bedrooms are accessed via the spacious galleried landing, a beautiful feature of the property. The double aspect master bedroom takes in the stunning views and has a separate dressing room area and stylish ensuite shower room. The property's contemporary family bathroom is also located on this floor, and features a freestanding bath. Bedroom two benefits from fitted wardrobes and en-suite shower room, bedroom three, to the rear elevation has stunning views over the garden, bedroom four is to the front elevation equally enjoying fabulous views.