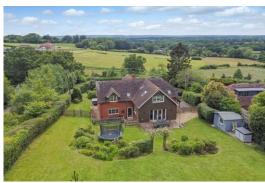

The property is approached via an electric gated entrance, with a wide sweeping driveway and parking for multiple vehicles, leading to a detached double garage with adjoining store room, fitted with power. The sizeable garden, circa 0.49 of an acre, is extremely private and has been beautifully landscaped by the current owners over the last 2 years. A terrace wraps around the side and rear of the property ideal for taking in those stunning views.