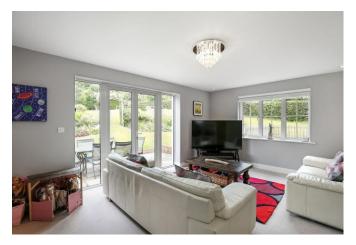

Constructed in 2007, Almora is a traditionally styled house, clad in brick, tiles and timber with a clay tiled roof. Upon entering the property, you will be immediately impressed by the large, welcoming entrance hall with oak staircase. This gives access to the principal ground floor rooms. The heart of the home is the stunning kitchen/dining room which spans the property front to back, fitted with a wide range of base and eye level units with integrated appliances and a large island unit, providing the perfect family space. Large windows take in the wonderful views of the garden and surrounding countryside. A door leads out onto the terrace which wraps around the rear and side of the property. Separate to the kitchen is a useful utility room. The current owners have recently installed an inline water softener. To the rear elevation is the family room which provides access to the terrace and extensive views over the garden and surrounding landscape. To the front elevation is a large sitting room with feature log burner fireplace, across the hall is a study/bedroom 5, both have far reaching views of the countryside, completing downstairs is a WC. The whole of the ground floor benefits from underfloor heating. The four generous bedrooms are accessed via the spacious galleried landing, a beautiful feature of the property. The double aspect master bedroom takes in the stunning views and has a separate dressing room area and stylish ensuite shower room. The property's contemporary family bathroom is also located on this floor, and features a freestanding bath. Bedroom two benefits from fitted wardrobes and en-suite shower room, bedroom three, to the rear elevation has stunning views over the garden, bedroom four is to the front elevation equally enjoying fabulous views.