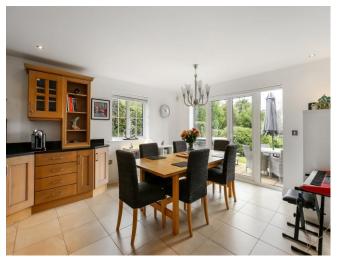

Constructed in 2007, Almora is a traditionally styled house, clad in brick, tiles and timber with a clay tiled roof. Upon entering the property, you will be immediately impressed by the large, welcoming entrance hall with oak staircase. This gives access to the principal ground floor rooms. The heart of the home is the stunning kitchen/dining room which spans the property front to back, fitted with a wide range of base and eye level units with integrated appliances and a large island unit, providing the perfect family space. Large windows take in the wonderful views of the garden and surrounding countryside. A door leads out onto the terrace which wraps around the rear and side of the property. Separate to the kitchen is a useful utility room. The current owners have recently installed an inline water softener. To the rear elevation is the family room which provides access to the terrace and extensive views over the garden and surrounding landscape. To the front elevation is a large sitting room with feature log burner fireplace, across the hall is a study/bedroom 5, both have far reaching views of the countryside, completing downstairs is a WC. The whole of the ground floor benefits from underfloor heating. The four generous bedrooms are accessed via the spacious galleried landing, a beautiful feature of the property. The double aspect master bedroom takes in the stunning views and has a separate dressing room area and stylish ensuite shower room. The property's contemporary family bathroom is also located on this floor, and features a freestanding bath. Bedroom two benefits from fitted wardrobes and en-suite shower room, bedroom three, to the rear elevation has stunning views over the garden, bedroom four is to the front elevation equally enjoying fabulous views.