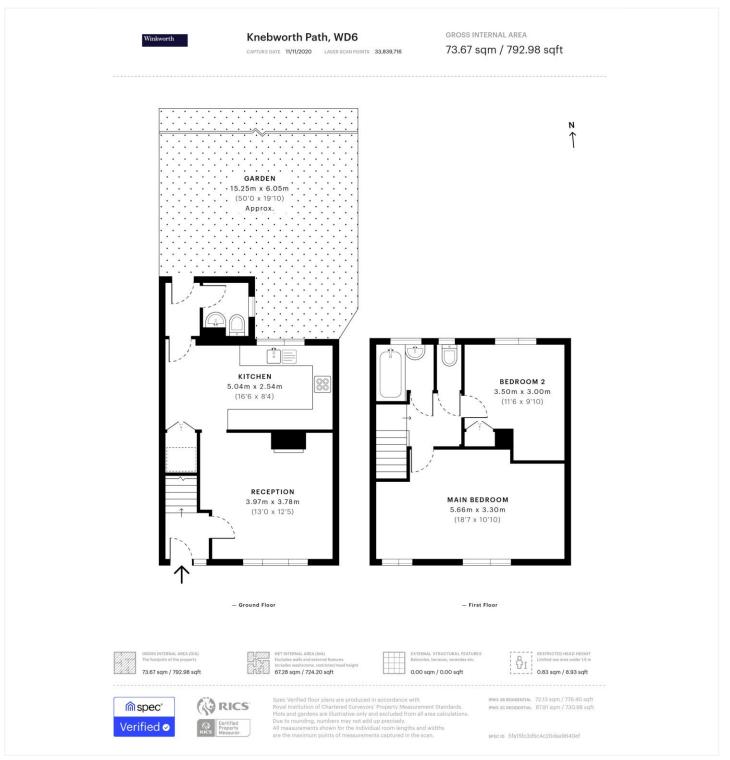

## **AT A GLANCE**

- Two Double Bedrooms
- 792 Square Feet
- South Borehamwood
- Cul de Sac Location
- Gas Central Heating
- Double Glazing
- Guest Cloakroom

This floorplan is for illustration purposes only and is not to scale. The position and size of doors, windows, appliances and other features are approximate.