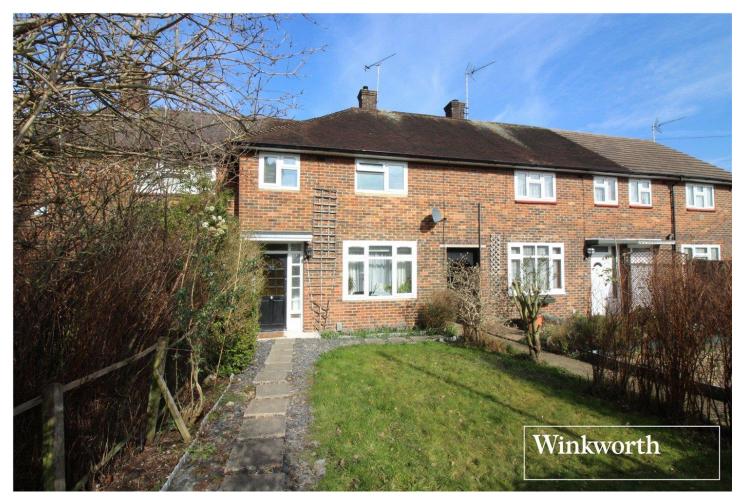

KNEBWORTH PATH, HERTFORDSHIRE, WD6 **£410,000 FREEHOLD** 

## A WELL PRESENTED TWO DOUBLE BEDROOM FAMILY HOUSE IN SOUTH BOREHAMWOOD

## **DESCRIPTION:**

Situated in a quiet cul de sac on the highly sought after South side of Borehamwood and presented well throughout is this tunnel linked two double bedroom family home with Guest Cloakroom.

Located a short walk from shops and parkland and within easy access of well-regarded schools, including Yavneh College the property is an ideal purchase for a growing family.

Bus routes including the 107 run nearby and amongst other locations, provide access to Elstree and Borehamwood High street with its multitude of shops and restaurants and Thameslink station.

## **AT A GLANCE**

- Two Double Bedrooms
- 792 Square Feet
- South Borehamwood
- Cul de Sac Location
- Gas Central Heating
- Double Glazing
- Guest Cloakroom

This floorplan is for illustration purposes only and is not to scale. The position and size of doors, windows, appliances and other features are approximate.