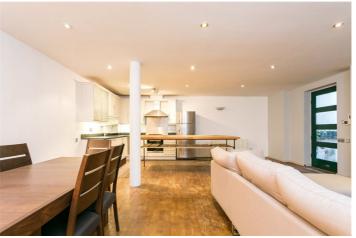

## **DESCRIPTION:**

A stunning warehouse conversion apartment spread across 1200sq ft of lateral space and located less than 50m from Brick Lane. This contemporary apartment benefits from a large private patio garden and has two spacious double bedrooms (one with ensuite shower room), modern bathroom suite, huge reception room with spacious dining area and also a modern open-plan kitchen with fitted appliances.

The property is offered part-furnished with main furniture pieces included and is decorated to a high standard throughout. It is conveniently located less than 5 minutes' walk from Aldgate East and Whitechapel tube stations as well as Shoreditch High Street Overground.