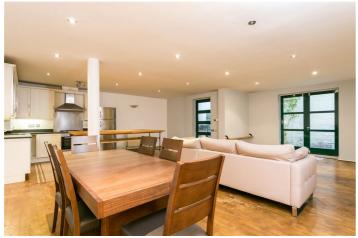

## **DESCRIPTION:**

A stunning warehouse conversion apartment spread across 1200sq ft of lateral space and located less than 50m from Brick Lane. This contemporary apartment benefits from a large private patio garden and has two spacious double bedrooms (one with ensuite shower room), modern bathroom suite, huge reception room with spacious dining area and also a modern open-plan kitchen with fitted appliances.

The property is offered part-furnished with main furniture pieces included and is decorated to a high standard throughout. It is conveniently located less than 5 minutes' walk from Aldgate East and Whitechapel tube stations as well as Shoreditch High Street Overground.