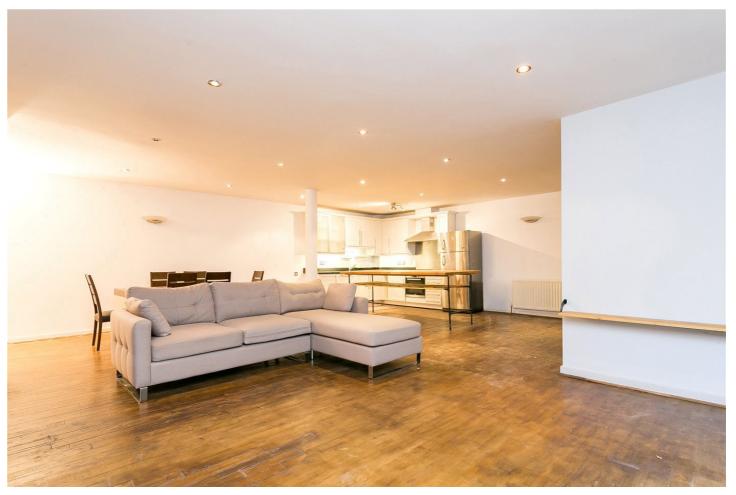

## **DESCRIPTION:**

A stunning warehouse conversion apartment spread across 1200sq ft of lateral space and located less than 50m from Brick Lane. This contemporary apartment benefits from a large private patio garden and has two spacious double bedrooms (one with ensuite shower room), modern bathroom suite, huge reception room with spacious dining area and also a modern open-plan kitchen with fitted appliances.

The property is offered part-furnished with main furniture pieces included and is decorated to a high standard throughout. It is conveniently located less than 5 minutes' walk from Aldgate East and Whitechapel tube stations as well as Shoreditch High Street Overground.