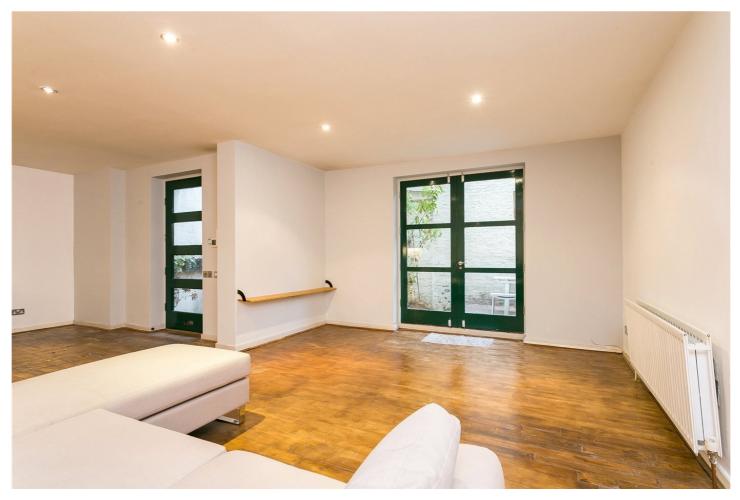

## **DESCRIPTION:**

A stunning warehouse conversion apartment spread across 1200sq ft of lateral space and located less than 50m from Brick Lane. This contemporary apartment benefits from a large private patio garden and has two spacious double bedrooms (one with ensuite shower room), modern bathroom suite, huge reception room with spacious dining area and also a modern open-plan kitchen with fitted appliances.

The property is offered part-furnished with main furniture pieces included and is decorated to a high standard throughout. It is conveniently located less than 5 minutes' walk from Aldgate East and Whitechapel tube stations as well as Shoreditch High Street Overground.