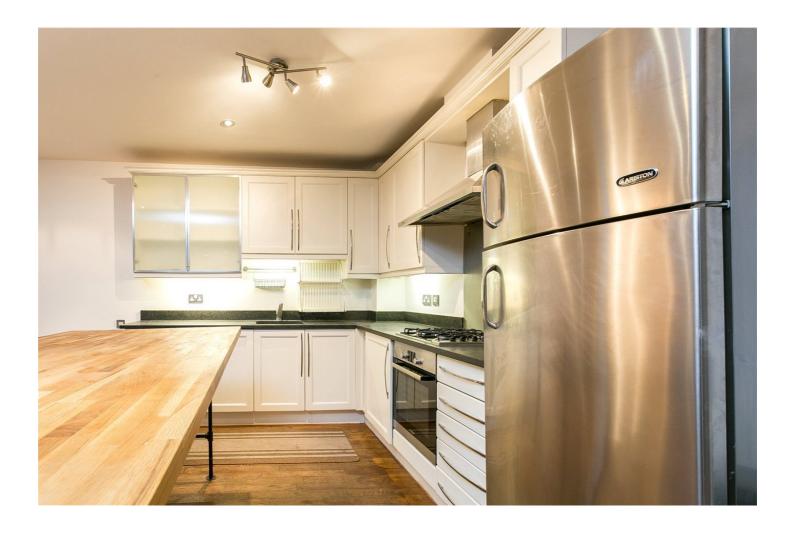

## **DESCRIPTION:**

A stunning warehouse conversion apartment spread across 1200sq ft of lateral space and located less than 50m from Brick Lane. This contemporary apartment benefits from a large private patio garden and has two spacious double bedrooms (one with ensuite shower room), modern bathroom suite, huge reception room with spacious dining area and also a modern open-plan kitchen with fitted appliances.