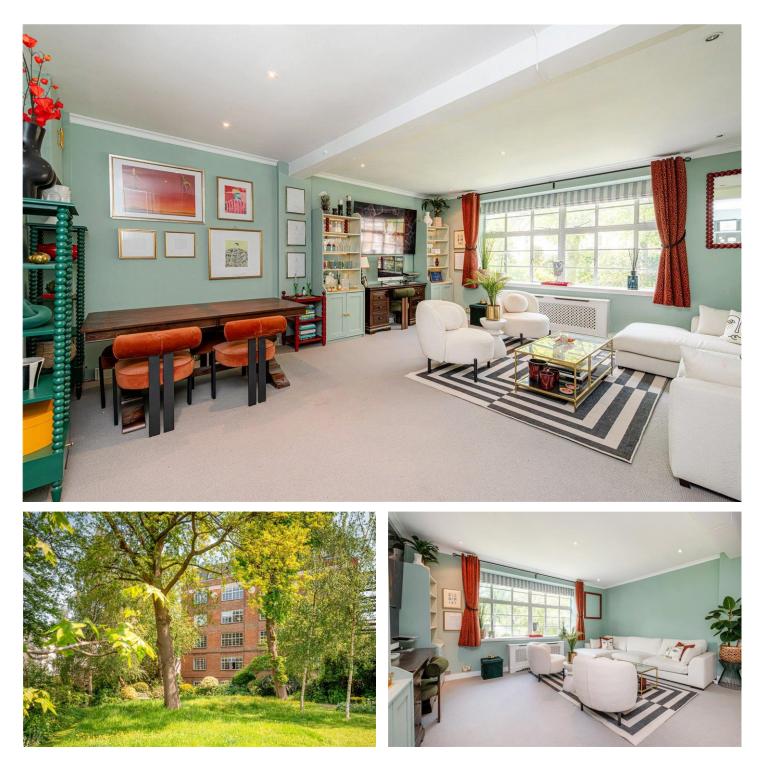

FLAT 4, LADBROKE GROVE HOUSE, 77 LADBROKE GROVE, LONDON, W11 **£995,000 SHARE OF FREEHOLD** 

AN WONDERFULLY PRESENTED, EXTREMELY WELL PORTIONED ONE BEDROOM RAISED GROUND FLOOR APARTMENT, OVERLOOKING LANSDOWNE CRESCENT COMMUNAL GARDENS.

#### **DESCRIPTION:**

This charming flat extends to 672sq.ft and has recently been refurbished by the current owners. Situated on the raised ground floor of a purpose-built block, the apartment is quietly situated at the rear of the building. The accommodation comprises; open plan reception and dining room, separate kitchen, bathroom, and a large bedroom. West facing picture windows flood the space with light and provide wonderful views over Lansdowne Crescent Gardens. The gardens are accessed via a gate just to the side of the building.