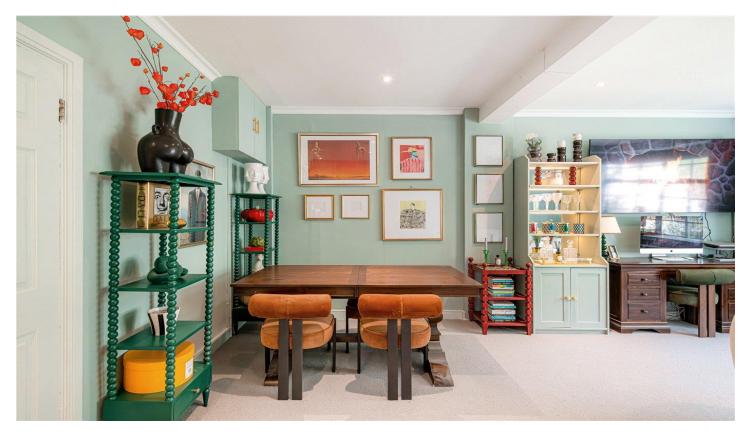

#### **DESCRIPTION:**

This charming flat extends to 672sq.ft and has recently been refurbished by the current owners. Situated on the raised ground floor of a purpose-built block, the apartment is quietly situated at the rear of the building. The accommodation comprises; open plan reception and dining room, separate kitchen, bathroom, and a large bedroom. West facing picture windows flood the space with light and provide wonderful views over Lansdowne Crescent Gardens. The gardens are accessed via a gate just to the side of the building.