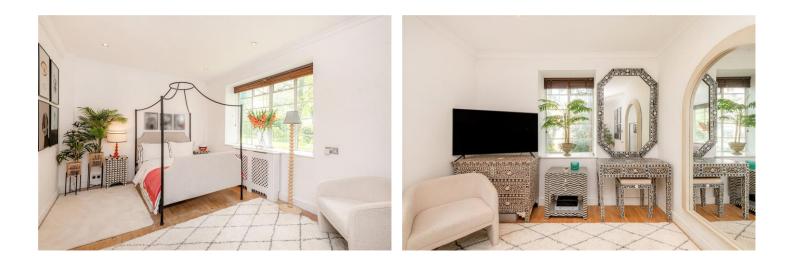

#### **DESCRIPTION:**

This charming flat extends to 672sq.ft and has recently been refurbished by the current owners. Situated on the raised ground floor of a purpose-built block, the apartment is quietly situated at the rear of the building. The accommodation comprises; open plan reception and dining room, separate kitchen, bathroom, and a large bedroom. West facing picture windows flood the space with light and provide wonderful views over Lansdowne Crescent Gardens. The gardens are accessed via a gate just to the side of the building.