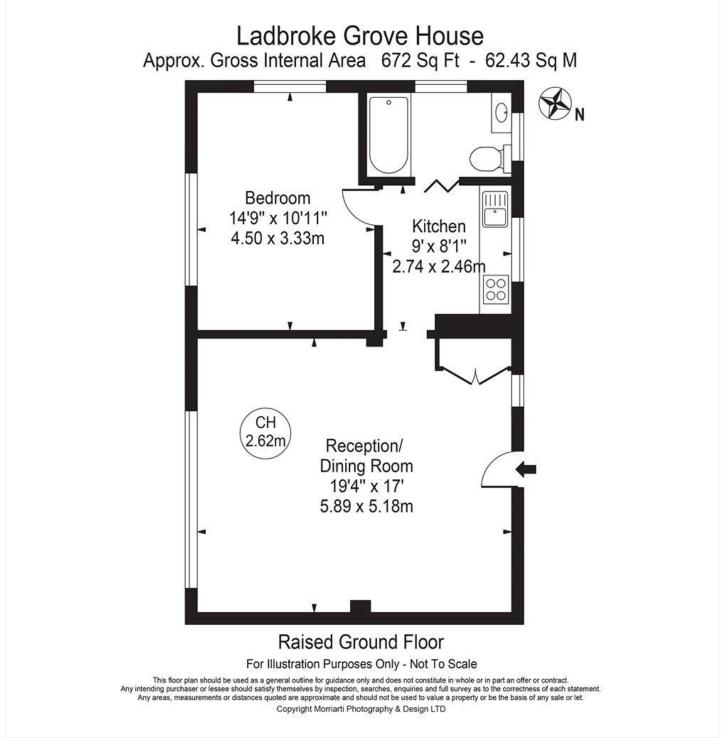

for every step...

for every step...

This floorplan is for illustration purposes only and is not to scale. The position and size of doors, windows, appliances and other features are approximate.

Tenure: Share of Freehold

Term: 966 year and 7 months

Service Charge: £2,878 per annum

Ground Rent: N/A

Council Tax Band: RBKC Band F

Where no figures are shown, we have been unable to ascertain the information. All figures that are shown were correct at the time of printing.