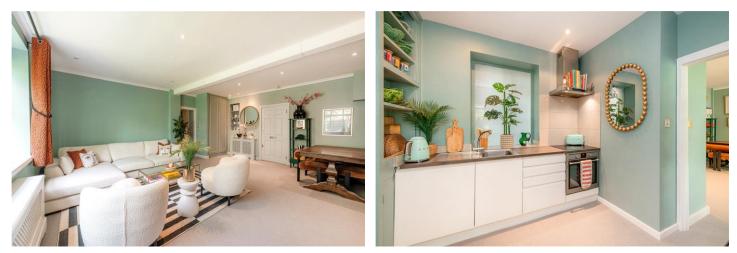

#### **DESCRIPTION:**

This charming flat extends to 672sq.ft and has recently been refurbished by the current owners. Situated on the raised ground floor of a purpose-built block, the apartment is quietly situated at the rear of the building. The accommodation comprises; open plan reception and dining room, separate kitchen, bathroom, and a large bedroom. West facing picture windows flood the space with light and provide wonderful views over Lansdowne Crescent Gardens. The gardens are accessed via a gate just to the side of the building.