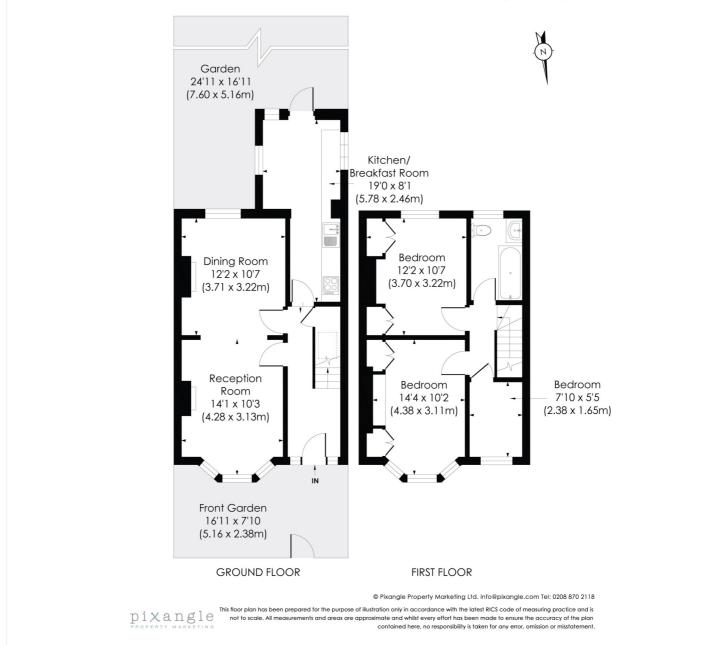

#### LINKS ROAD, SW17

Approx. Gross Internal Floor Area 920 Sq. ft/85.45 Sq. m

This floorplan is for illustration purposes only and is not to scale. The position and size of doors, windows, appliances and other features are approximate.