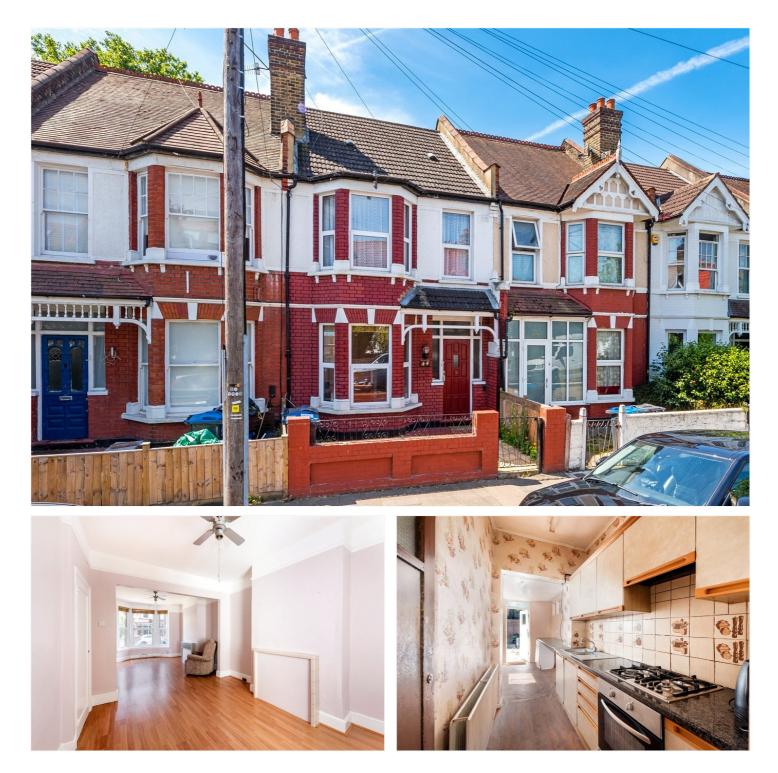

## LINKS ROAD, SW17 £625,000 FREEHOLD

AN EXCITING OPPORTUNITY TO PURCHASE A THREE BEDROOM TERRACED HOUSE WITH AMAZING POTENTIAL TO EXTEND INTO THE LOFT AND REAR SUBJECT TO THE NECESSARY PLANNING CONSENT.

## DESCRIPTION

An exciting opportunity to purchase a three bedroom terraced house with amazing potential to extend into the loft and rear subject to the necessary planning consent. Currently the house comprises of two spacious receptions with the dining room leading onto the private south facing garden.

On the first floor there are two well-proportioned double bedrooms, a good sized third bedroom and family bathroom.

Links Road is a pretty, tree lined street within a desirable residential grid in Tooting, SW17 - situated only moments from Tooting Rail Station (City Thameslink) and well served by excellent primary and secondary schools. Presented to the market with no forward chain and available to view immediately.