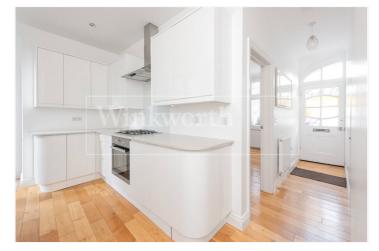

## **DESCRIPTION:**

Available Now

Winkworth are delighted to offer this newly decorated two bedroom, ground floor garden apartment to the lettings market.

Comprising of a bay fronted reception room with window shutters and hard wood flooring. With two bedrooms, one with a ceiling height built in wardrobe and a second smaller bedroom perfect for a nursery or office.

The kitchen is fully fitted with all modern appliances and has access to the private garden through bi-folding doors. The garden itself is low maintenance with the added benefit of a storage shed.

This apartment comes highly recommended and must be viewed to truly appreciate this gem of a property. Offered unfurnished.

## **AT A GLANCE**

- Newly Decorated
- Ground Floor
- Hard Wood Flooring
- Private Patio Garden With A Storage Shed
- Galley Kitchen With Bi-Folding Doors
- Two Bedrooms
- Separate Living Room With Shutters
- Managed By Winkworth