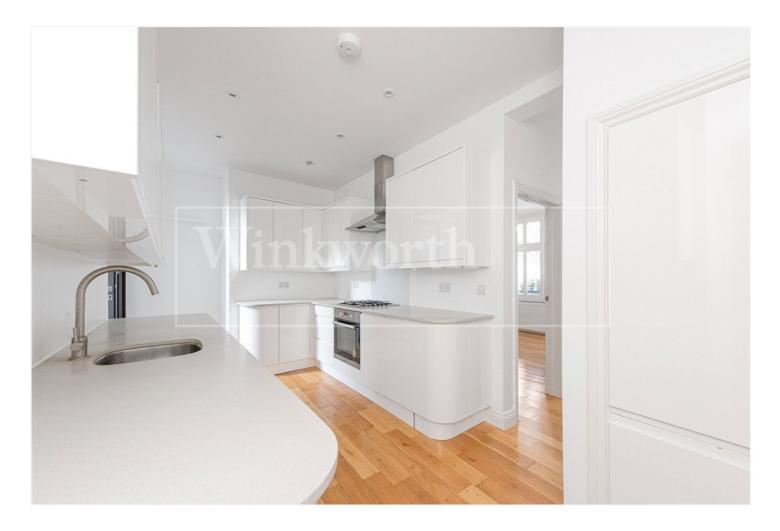

The kitchen is fully fitted with all modern appliances and has access to the private garden through bi-folding doors. The garden itself is low maintenance with the added benefit of a storage shed.

This apartment comes highly recommended and must be viewed to truly appreciate this gem of a property. Offered unfurnished.

## **AT A GLANCE**

- Newly Decorated
- Ground Floor
- Hard Wood Flooring
- Private Patio Garden With A Storage Shed
- Galley Kitchen With Bi-Folding Doors
- Two Bedrooms
- Separate Living Room With Shutters
- Managed By Winkworth