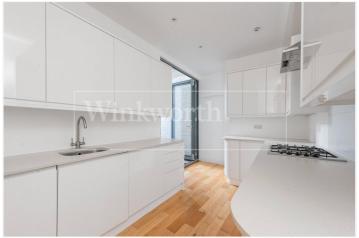

The kitchen is fully fitted with all modern appliances and has access to the private garden through bi-folding doors. The garden itself is low maintenance with the added benefit of a storage shed.

This apartment comes highly recommended and must be viewed to truly appreciate this gem of a property. Offered unfurnished.

## **AT A GLANCE**

- Newly Decorated
- Ground Floor
- Hard Wood Flooring
- Private Patio Garden With A Storage Shed
- Galley Kitchen With Bi-Folding Doors
- Two Bedrooms
- Separate Living Room With Shutters
- Managed By Winkworth