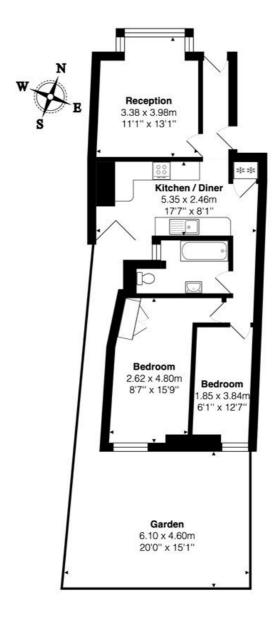

 $\begin{array}{c} \text{Total Area: 58.3 } \ m^2 \ ... \ 627 \ ft^2 \ \text{(excluding garden)} \\ \text{All measurements are approximate and for display purposes only} \end{array}$ 

This floorplan is for illustration purposes only and is not to scale. The position and size of doors, windows, appliances and other features are approximate.