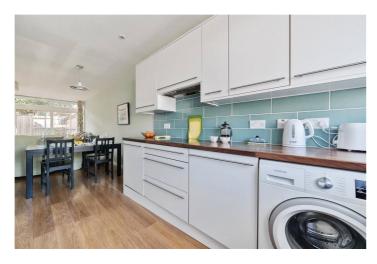

## **DESCRIPTION:**

Nestled in the sought-after SE23 area, this delightful 3-bedroom home offers a blend of contemporary design and practicality. The open-plan reception room is a true highlight, bathed in natural light and providing a versatile space perfect for both relaxation and entertaining. Whether you're hosting family and friends or enjoying quiet evenings in, the seamless flow between the living and dining areas creates an inviting and spacious atmosphere