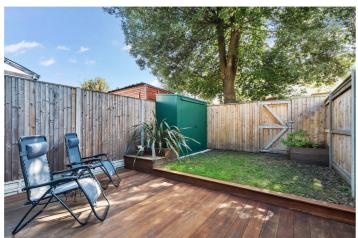

## Inglemere Road, London, SE2 Approximate Area = 928 sq ft / 86.2 sq m For identification only - Not to scale Garden Approximate 22'8 (6.90) x 15'7 (4.74) Bedroom 3 10'8 (3.25) x 6'4 (1.93) Bedroom 2 13'6 (4.12) x 8'6 (2.58) Kitchen / Dining / Reception Room 30'7 (9.31) max x 15'1 (4.60) max Bedroom 1 15'10 (4.83) x 8'10 (2.68) Patio **GROUND FLOOR** FIRST FLOOR Floor plan produced in accordance with RICS Property Measurement Standards incorporating International Property Measurement Standards (IPMS2 Residential). © n/checom 2025. Produced for Winkworth Forest Hill and New Cross. REF: 1264695