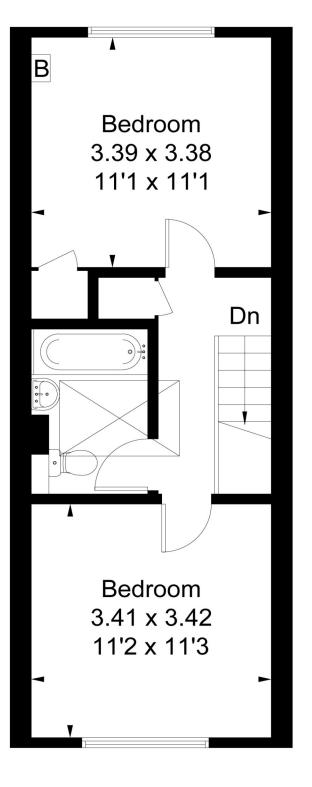

On the second floor there are two double bedrooms with newly fitted windows, a shower room and a WC.

There is a private garden that is laid to lawn.

• Video Tour/ Virtual viewings available

#### **ACCOMMODATION**

3 Bedrooms

Kitchen/Living Room

Family Shower Room and Separate Cloakroom

Garden

Garage

Off Street Parking

Located within 1 mile walk from the University of Creative Arts.

## First Floor

Surveyed and drawn in accordance with IPMS: Residential Buildings by fourwalls-group.com 226952