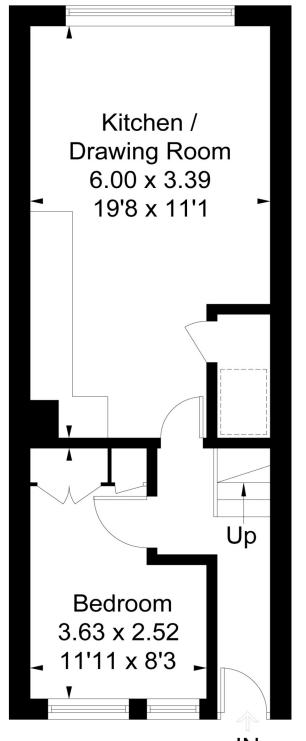

Stairs lead up to the 1st floor front door. From entering the flat there is a hallway with doors leading to the second floor, a door to a bedroom with fitted cupboards and windows and a door to the kitchen / family room. To one end there is a newly fitted kitchen with induction hobs, electric oven and filter hood, sink with drainer, washing machine and fridge/ freezer. To the other is a reception/ living area with a new fitted window.

#### **ACCOMMODATION**

3 Bedrooms

Kitchen/Living Room

Family Shower Room and Separate Cloakroom

Garden

Garage

Off Street Parking

Located within 1 mile walk from the University of Creative Arts.

# Approximate IPMS2 Floor Area = 67.3 sq m / 724 sq ft Limited Use Area = 1.5 sq m / 16 sq ft Total = 68.8 sq m / 740 sq ft

= Reduced head height below 1.5m

Ground Floor