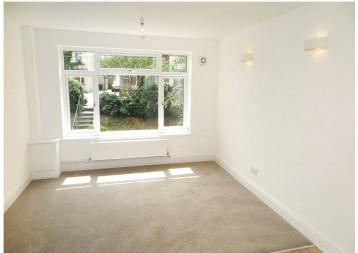

Stairs lead up to the 1st floor front door. From entering the flat there is a hallway with doors leading to the second floor, a door to a bedroom with fitted cupboards and windows and a door to the kitchen / family room. To one end there is a newly fitted kitchen with induction hobs, electric oven and filter hood, sink with drainer, washing machine and fridge/ freezer. To the other is a reception/ living area with a new fitted window.