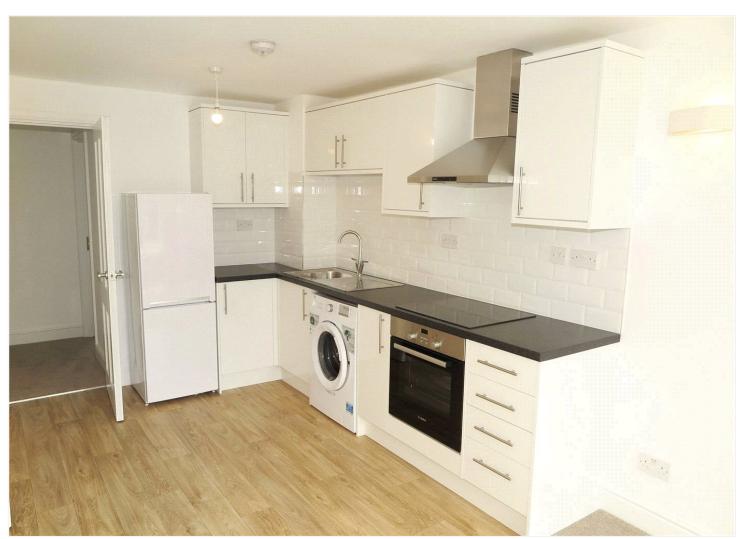

Stairs lead up to the 1st floor front door. From entering the flat there is a hallway with doors leading to the second floor, a door to a bedroom with fitted cupboards and windows and a door to the kitchen / family room. To one end there is a newly fitted kitchen with induction hobs, electric oven and filter hood, sink with drainer, washing machine and fridge/ freezer. To the other is a reception/ living area with a new fitted window.