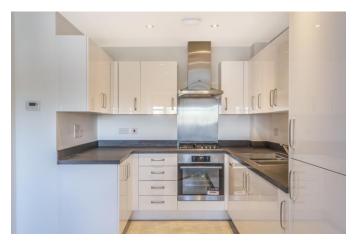

The kitchen has 'high gloss' finish units with 'soft close' doors and has integrated appliances including a gas hob with hood, electric oven, dishwasher, washer/drier and fridge/freezer. It is open plan with the large living room making this a very sociable space.