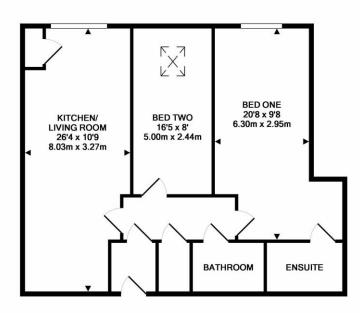

#### TOTAL APPROX. FLOOR AREA 785 SQ.FT. (72.9 SQ.M.)

Whilst every attempt has been made to ensure the accuracy of the floor plan contained here, measurements of doors, windows, rooms and any other items are approximate and no responsibility is taken for any error, omission, or mis-statement. This plan is for illustrative purposes only and should be used as such by any prospective purchaser. The services, systems and appliances shown have not been tested and no guarantee as to their operability or efficiency can be given Made with Metroots @2019

There are two decent size double bedrooms with the master having an ensuite shower room with a large shower cubicle.

The family bathroom has a further shower with screen fitted over the bath.

The property has a gas boiler for the radiators and hot water system and there is an allocated underground parking space.

### **Accommodation**

Modern apartment
Two double bedrooms
En-suite shower room
Family bathroom
Fitted kitchen
Living room
Underground parking space
Close to the station
Unfurnished

All details are given in good faith and are believed to be correct at time of printing. Winkworth give no representation as to their accuracy and potential purchasers or tenants must satisfy themselves by inspection or otherwise as to their correctness. No employee of Winkworth has authority to make or give any representation or warranty in relation to this property.