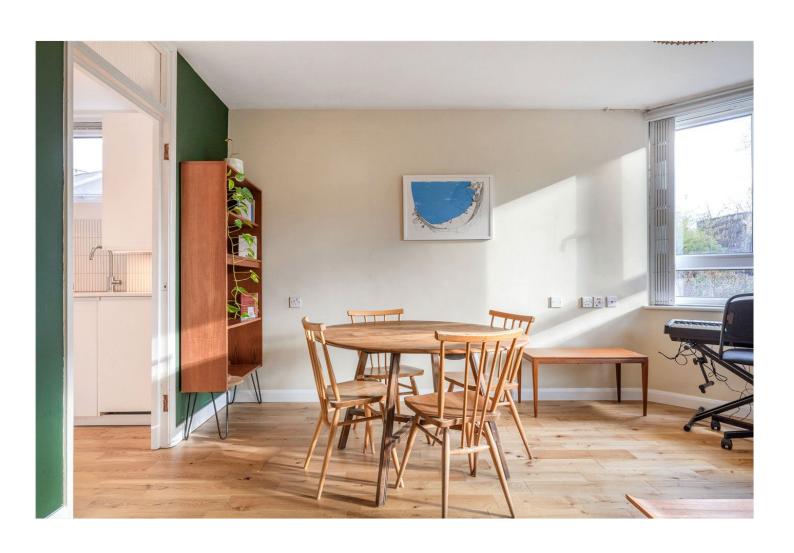

Upon entering, you're greeted by a light-filled reception and dining room, boasting generous proportions for relaxing or entertaining. This space seamlessly connects to a private patio overlooking the communal gardens, an ideal spot to unwind with a morning coffee or evening drink. The separate kitchen has been tastefully designed with sleek cabinetry, ample storage, and integrated appliances to cater to your culinary needs. The spacious double bedroom offers a tranquil retreat with large windows inviting natural light, while the bathroom is fitted with a bath, overhead shower, and stylish tiling.