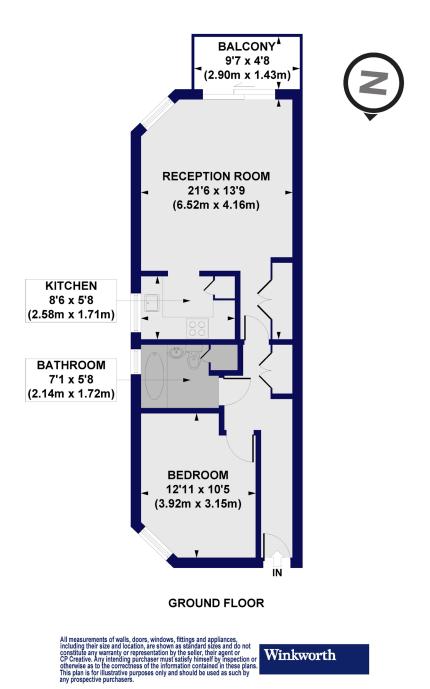

## Wesley Court, Beckwith Road, SE24 Approx. Gross Internal Floor Area 547 sq. ft / 50.82 sq. m

This floorplan is for illustration purposes only and is not to scale. The position and size of doors, windows, appliances and other features are approximate.