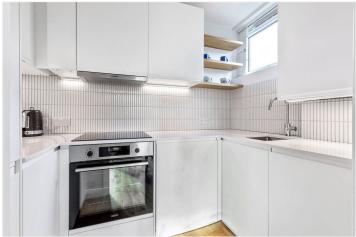

Upon entering, you're greeted by a light-filled reception and dining room, boasting generous proportions for relaxing or entertaining. This space seamlessly connects to a private patio overlooking the communal gardens, an ideal spot to unwind with a morning coffee or evening drink. The separate kitchen has been tastefully designed with sleek cabinetry, ample storage, and integrated appliances to cater to your culinary needs. The spacious double bedroom offers a tranquil retreat with large windows inviting natural light, while the bathroom is fitted with a bath, overhead shower, and stylish tiling.