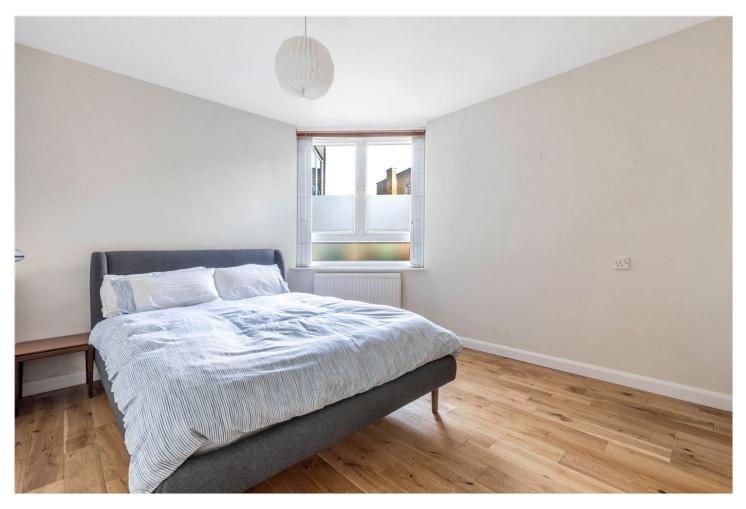

Upon entering, you're greeted by a light-filled reception and dining room, boasting generous proportions for relaxing or entertaining. This space seamlessly connects to a private patio overlooking the communal gardens, an ideal spot to unwind with a morning coffee or evening drink. The separate kitchen has been tastefully designed with sleek cabinetry, ample storage, and integrated appliances to cater to your culinary needs. The spacious double bedroom offers a tranquil retreat with large windows inviting natural light, while the bathroom is fitted with a bath, overhead shower, and stylish tiling.