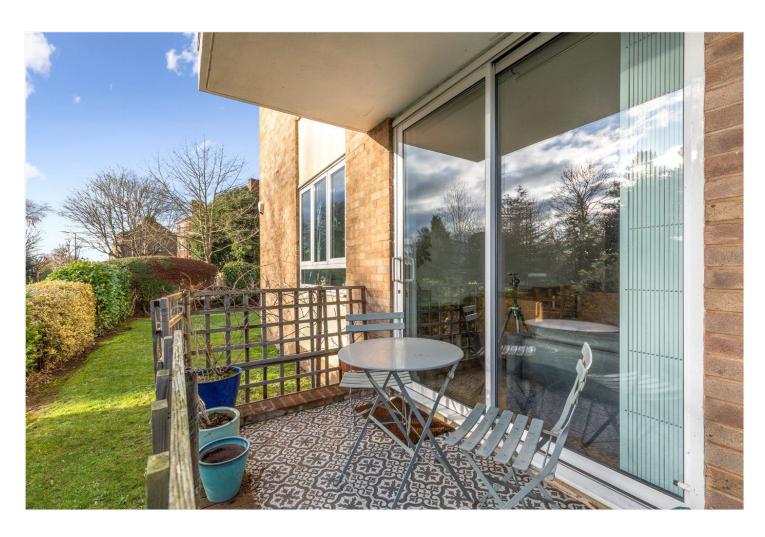

Upon entering, you're greeted by a light-filled reception and dining room, boasting generous proportions for relaxing or entertaining. This space seamlessly connects to a private patio overlooking the communal gardens, an ideal spot to unwind with a morning coffee or evening drink. The separate kitchen has been tastefully designed with sleek cabinetry, ample storage, and integrated appliances to cater to your culinary needs. The spacious double bedroom offers a tranquil retreat with large windows inviting natural light, while the bathroom is fitted with a bath, overhead shower, and stylish tiling.

Residents enjoy the added benefit of off-street parking and a communal garden, complementing the private outdoor space. The property is conveniently located near Herne Hill, Dulwich Village, and their respective amenities, including independent shops, cafés, and restaurants. The renowned Brockwell Park and Dulwich Park are within walking distance, offering picturesque settings for recreation and relaxation.