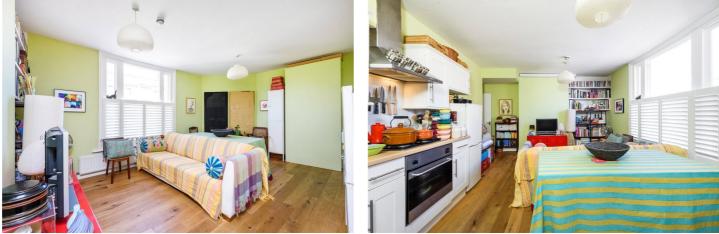

#### **DESCRIPTION:**

A superb, one bedroom, second floor apartment in a converted cinema situated in the heart of Stoke Newington. Standing at in excess of 460 sq. ft, the property has been well decorated and maintained by the current owner with new double-glazed windows throughout.

Upon entering the property, you are greeted by a well-proportioned and generously sized bedroom, bathroom and an open plan kitchen and living room. The flat is filled with natural light and benefits from fitted wardrobes, bookshelves and a utility cupboard.