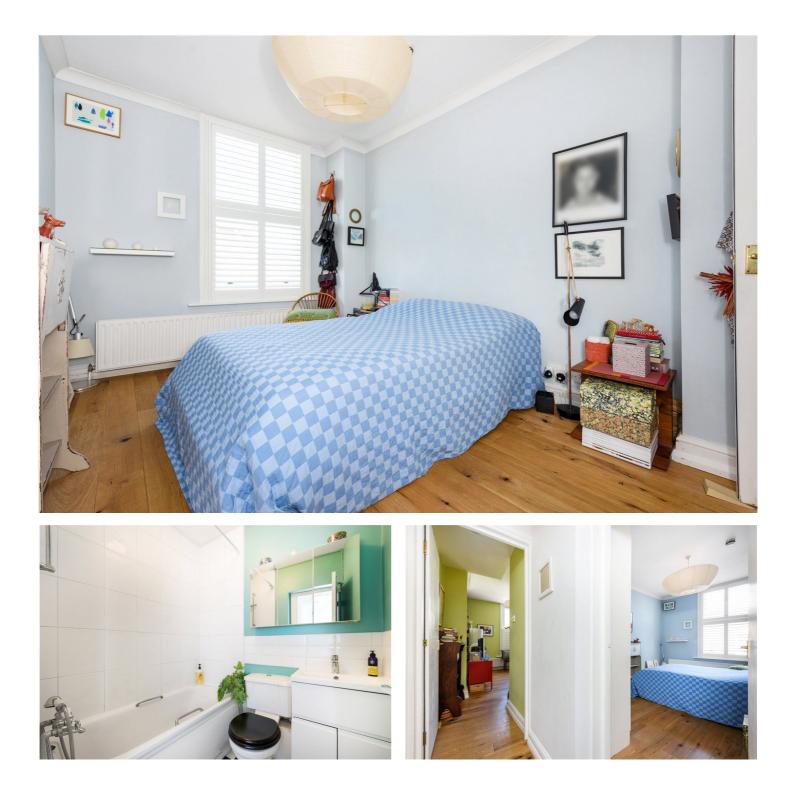

Upon entering the property, you are greeted by a well-proportioned and generously sized bedroom, bathroom and an open plan kitchen and living room. The flat is filled with natural light and benefits from fitted wardrobes, bookshelves and a utility cupboard.