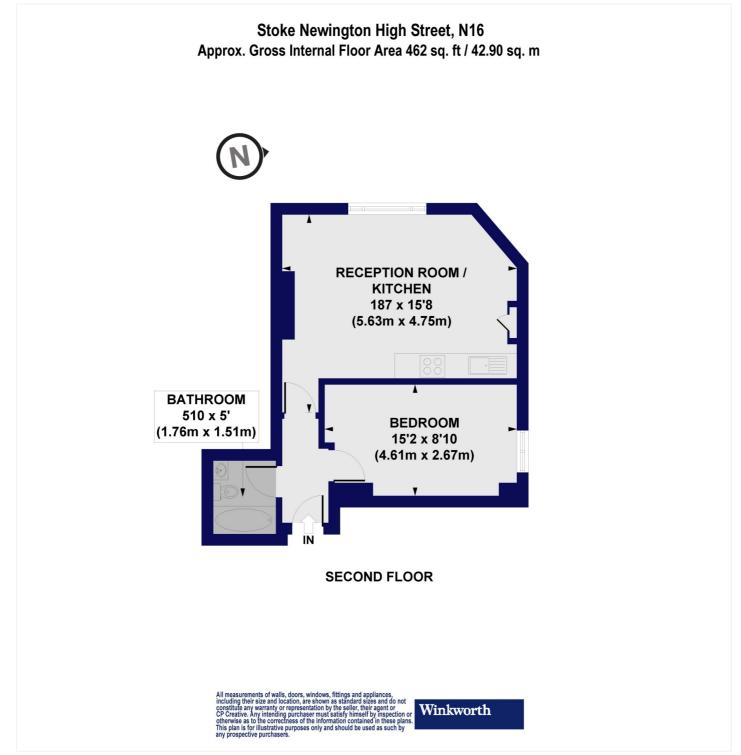

#### **DESCRIPTION:**

A superb, one bedroom, second floor apartment in a converted cinema situated in the heart of Stoke Newington. Standing at in excess of 460 sq. ft, the property has been well decorated and maintained by the current owner with new double-glazed windows throughout.

Upon entering the property, you are greeted by a well-proportioned and generously sized bedroom, bathroom and an open plan kitchen and living room. The flat is filled with natural light and benefits from fitted wardrobes, bookshelves and a utility cupboard.

# Winkworth

See things differently

This floorplan is for illustration purposes only and is not to scale. The position and size of doors, windows, appliances and other features are approximate.

Hackney | 020 8986 4216 | hackney@winkworth.co.uk