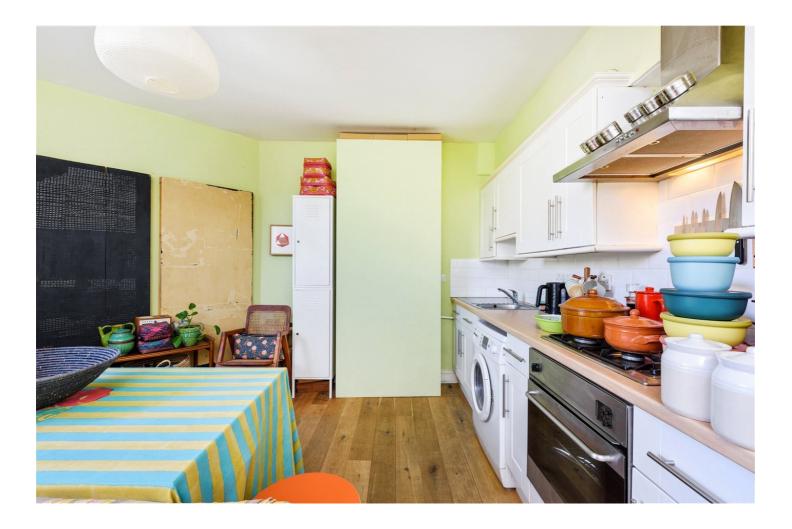

Upon entering the property, you are greeted by a well-proportioned and generously sized bedroom, bathroom and an open plan kitchen and living room. The flat is filled with natural light and benefits from fitted wardrobes, bookshelves and a utility cupboard.