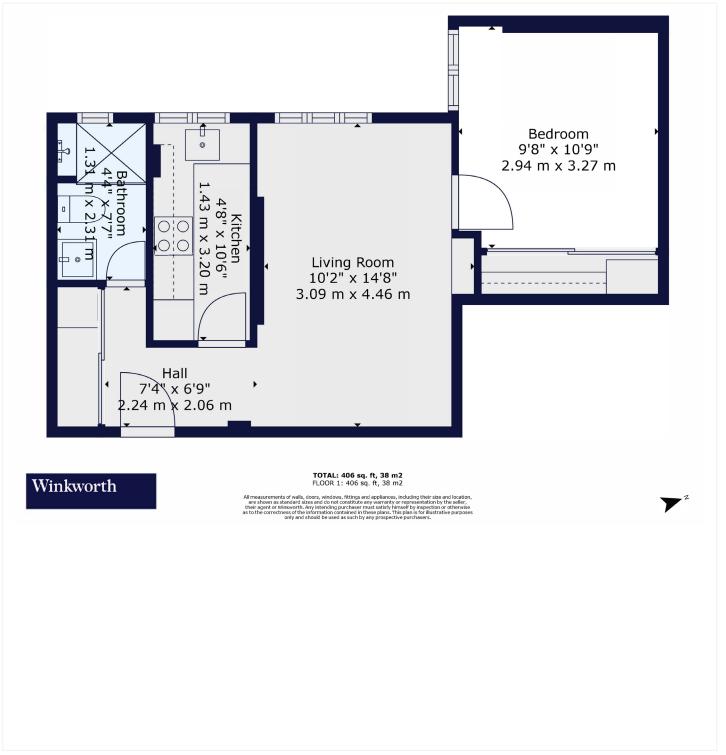

This floorplan is for illustration purposes only and is not to scale. The position and size of doors, windows, appliances and other features are approximate.

Herne Hill | 0207 501 8950 | hernehill@winkworth.co.uk