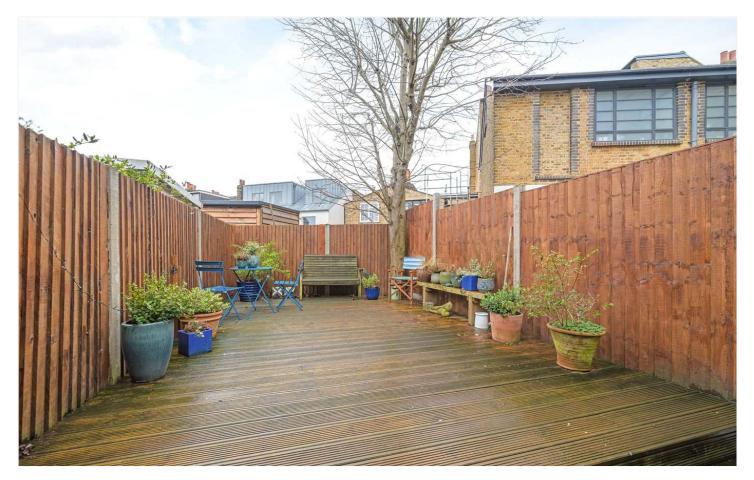

## **DESCRIPTION:**

A spacious three-bedroom home, situated in a guiet, popular location in Nunhead. This extended three bedroom family home is offered to the market in great condition. Comprising a spacious reception with original wood flooring, feature fireplace, sash windows and high ceilings. A fully extended kitchen diner, complete with fully fitted kitchen with integrated appliances, lots of storage and all finished to a high standard. The first floor comprises two double bedrooms, and a spacious family bathroom situated off one of the bedrooms. The loft has been converted to allow a spacious double bedroom and en-suite shower room. The property comprises a south facing patio garden, ideal for evening entertaining, alfresco dining or relaxing. The property is well situated to benefit from easy access to the shops, bars and restaurants on Nunhead Green, Forest Hill Road, Lordship Lane and Bellenden Road. School catchments are in abundance with focus on Ivydale Road school (outstanding) within a short 5 minute walk. Transport links are provided via Nunhead for direct links to Victoria, or Brockley, Queens Road or Peckham Rye for the overground.

## **AT A GLANCE**

- Three Double Bedrooms
- Terraced House
- Extended Kitchen/Diner
- Reception Room
- Two Bathrooms & Downstairs Cloakroom
- South Facing Patio Garden
- Excellent School Catchment Area