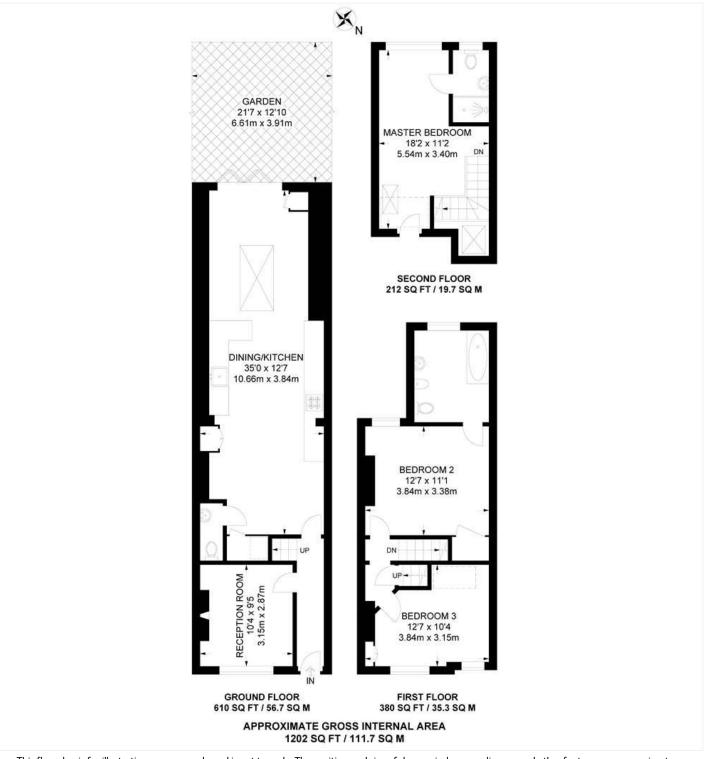

## **AT A GLANCE**

- Three Double Bedrooms
- Terraced House
- Extended Kitchen/Diner
- Reception Room
- Two Bathrooms & Downstairs Cloakroom
- South Facing Patio Garden
- Excellent School Catchment Area

This floorplan is for illustration purposes only and is not to scale. The position and size of doors, windows, appliances and other features are approximate.