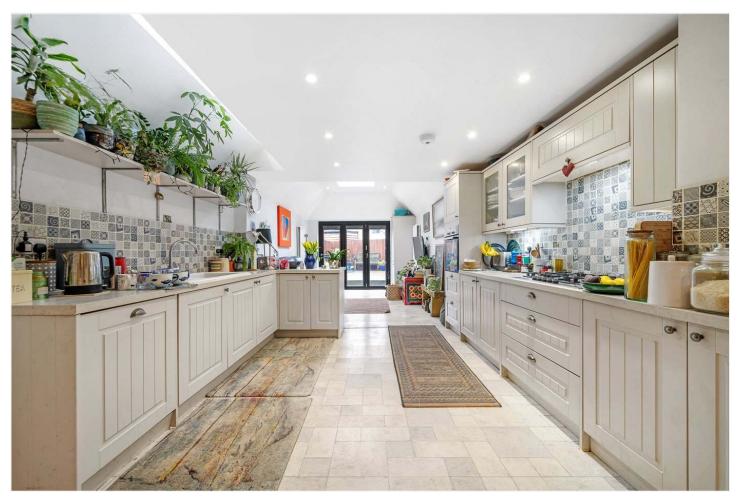

## **DESCRIPTION:**

A spacious three-bedroom home, situated in a guiet, popular location in Nunhead. This extended three bedroom family home is offered to the market in great condition. Comprising a spacious reception with original wood flooring, feature fireplace, sash windows and high ceilings. A fully extended kitchen diner, complete with fully fitted kitchen with integrated appliances, lots of storage and all finished to a high standard. The first floor comprises two double bedrooms, and a spacious family bathroom situated off one of the bedrooms. The loft has been converted to allow a spacious double bedroom and en-suite shower room. The property comprises a south facing patio garden, ideal for evening entertaining, alfresco dining or relaxing. The property is well situated to benefit from easy access to the shops, bars and restaurants on Nunhead Green, Forest Hill Road, Lordship Lane and Bellenden Road. School catchments are in abundance with focus on Ivydale Road school (outstanding) within a short 5 minute walk. Transport links are provided via Nunhead for direct links to Victoria, or Brockley, Queens Road or Peckham Rye for the overground.

## **AT A GLANCE**

- Three Double Bedrooms
- Terraced House
- Extended Kitchen/Diner
- Reception Room
- Two Bathrooms & Downstairs Cloakroom
- South Facing Patio Garden
- Excellent School Catchment Area