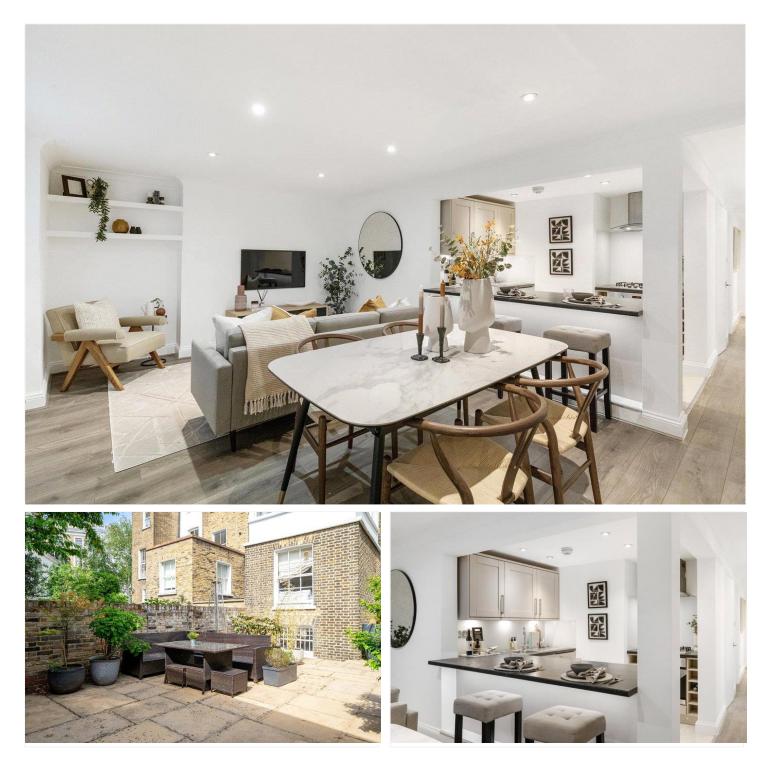

## **DESCRIPTION:**

Located on 'Westbourne Gardens' - a distinguished and most desirable Georgian garden square. A stylish apartment, featuring a large and attractive west facing private garden, beautifully presented, well-proportioned and two suited double bedrooms.

Moments from Queensway and Westbourne Grove, the property is surrounded by boutique shops, cafés, and restaurants.

Please note: One vault shown on the floor plan, is not demised to the property. Ask agent for more information.