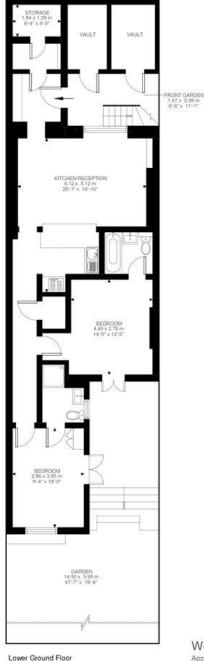

Moments from Queensway and Westbourne Grove, the property is surrounded by boutique shops, cafés, and restaurants.

Please note: One vault shown on the floor plan, is not demised to the property. Ask agent for more information.

Westbourne Gardens, W2 Approximate Gross Internal Area 80.18 SQ.M / 863 SQ.FT (EXCLUDING VAULTS) VAULTS 7.43 SQ.M / 80 SQ.FT INCLUSIVE TOTAL AREA 87.61 SQ.M / 943 SQ.FT

Illustration for identification purposes only. Not to scale. Floor Plan Drawn According To RICS Guidelines.

863 ft2

This floorplan is for illustration purposes only and is not to scale. The position and size of doors, windows, appliances and other features are approximate.

Tenure: Share of Freehold

Term: 990 years remaining