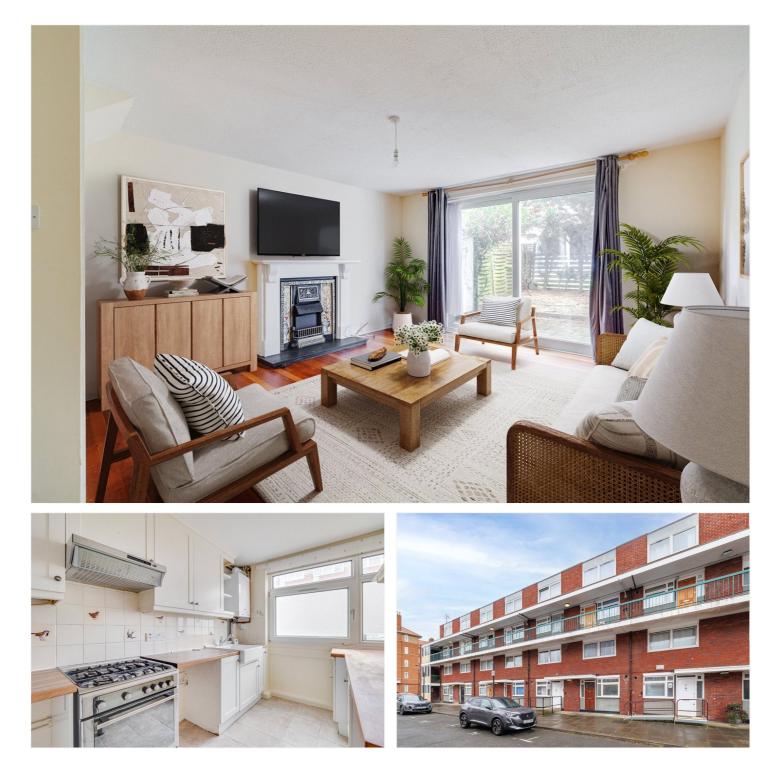

## FIELD ROAD, W6 **£2,350 PER MONTH**

A beautifully presented two-bedroom maisonette thoughtfully arranged over the ground and first floors of a well-maintained block, offering approximately 793 sq. ft. of bright and versatile living space.

# Winkworth

for every step...

winkworth.co.uk

Ideally suited for a couple, this property combines functional design with a convenient location in a peaceful residential street.

Upon entering, you are welcomed into a well-proportioned hallway leading to a modern kitchen. The kitchen features ample storage and workspace, making it perfect for everyday cooking and entertaining. The spacious reception room benefits from large glass sliding doors that flood the room with natural light and provide direct access to the private garden. The garden, measuring an impressive 27'1" x 14'0", offers a tranquil outdoor space ideal for al fresco dining, relaxing, or gardening. A storage shed in the garden adds extra practicality.

Upstairs, the property features two generously sized double bedrooms. The principal bedroom offers plenty of space for wardrobes and additional furnishings. The second bedroom is also well-proportioned and could also serve as a home office or guest room. Both bedrooms are served by a contemporary bathroom with a bathtub and overhead shower, ensuring convenience and comfort.