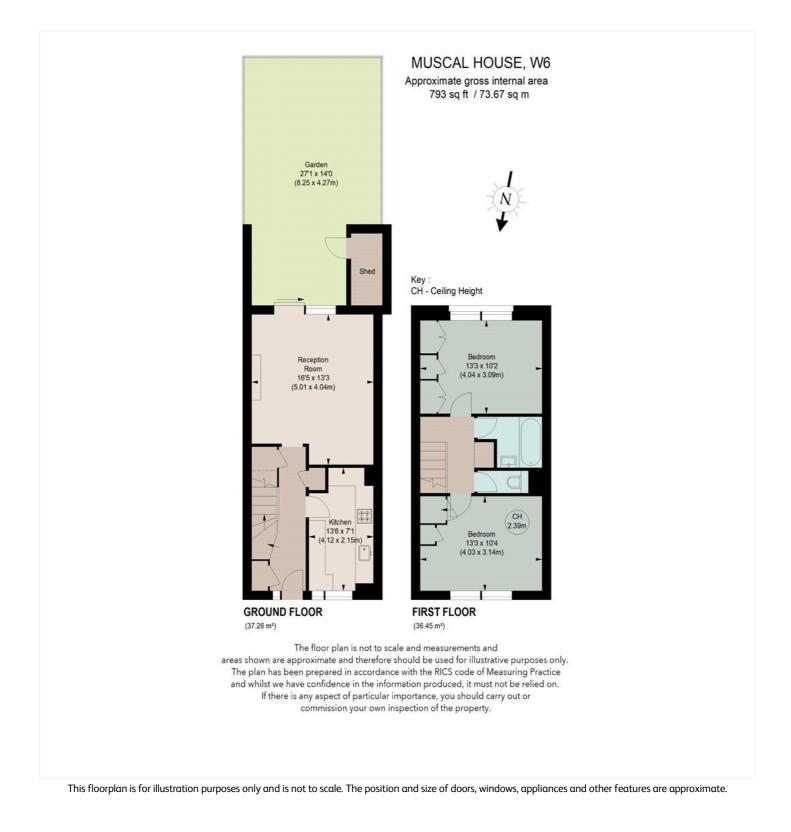

## FIELD ROAD, W6 **£2,350 PER MONTH**

A beautifully presented two-bedroom maisonette thoughtfully arranged over the ground and first floors of a well-maintained block, offering approximately 793 sq. ft. of bright and versatile living space.

# Winkworth

for every step...

winkworth.co.uk

Ideally suited for a couple, this property combines functional design with a convenient location in a peaceful residential street.

Upon entering, you are welcomed into a well-proportioned hallway leading to a modern kitchen. The kitchen features ample storage and workspace, making it perfect for everyday cooking and entertaining. The spacious reception room benefits from large glass sliding doors that flood the room with natural light and provide direct access to the private garden. The garden, measuring an impressive 27'1" x 14'0", offers a tranquil outdoor space ideal for al fresco dining, relaxing, or gardening. A storage shed in the garden adds extra practicality.

Upstairs, the property features two generously sized double bedrooms. The principal bedroom offers plenty of space for wardrobes and additional furnishings. The second bedroom is also well-proportioned and could also serve as a home office or guest room. Both bedrooms are served by a contemporary bathroom with a bathtub and overhead shower, ensuring convenience and comfort.