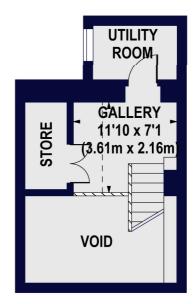

## THE MEWS, SOUTHCOTT MEWS, ST JOHN'S WOOD, NW8 7SH

Approx. Gross Internal Floor Area 645 sq ft. / 60 sq.m (Excluding Restricted Heights & Void)

**SECOND FLOOR GROSS INTERNAL FLOOR AREA 84 SQ FT** 

**FIRST FLOOR GROSS INTERNAL FLOOR AREA 191 SQ FT** 

For Illustration Purposes Only - Not To Scale Floor Plan by www.nogaphotostudio.com Ref: No.20012 This floor plan should be used as a general outline for guidance only. Any intending purchaser or lessee should satisfy themselves by inspection, searches, enquiries and full survey as to the correctness of each statement. Any areas, meas or distances quoted are approximate and should not be used to value a property or be the basis of any sale or let.