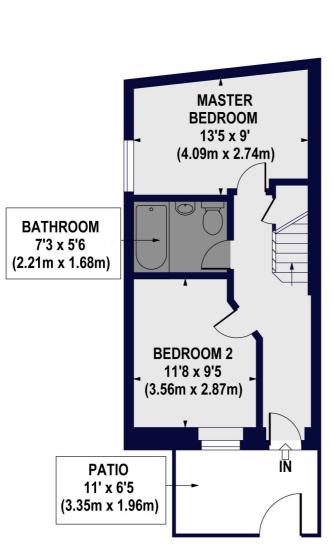

## THE MEWS, SOUTHCOTT MEWS, ST JOHN'S WOOD, NW8 7SH

Approx. Gross Internal Floor Area 645 sq ft. / 60 sq.m (Excluding Restricted Heights & Void)

**SECOND FLOOR GROSS INTERNAL FLOOR AREA 84 SQ FT** 

**FIRST FLOOR GROSS INTERNAL FLOOR AREA 191 SQ FT** 

For Illustration Purposes Only - Not To Scale Floor Plan by www.nogaphotostudio.com Ref: No.20012 This floor plan should be used as a general outline for guidance only. Any intending purchaser or lessee should satisfy themselves by inspection, searches, enquiries and full survey as to the correctness of each statement. Any areas, meas or distances quoted are approximate and should not be used to value a property or be the basis of any sale or let.