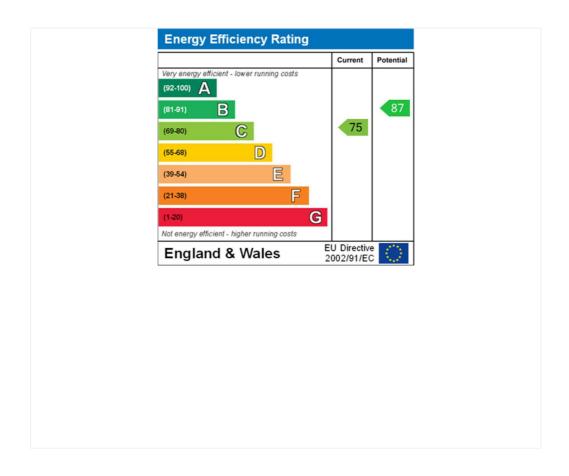

Kitchen | Reception Room



for every step...











## THE MEWS, SOUTHCOTT MEWS, ST JOHN'S WOOD, NW8 7SH

Approx. Gross Internal Floor Area 645 sq ft. / 60 sq.m (Excluding Restricted Heights & Void)







**SECOND FLOOR GROSS INTERNAL FLOOR AREA 84 SQ FT** 



**FIRST FLOOR GROSS INTERNAL FLOOR AREA 191 SQ FT** 

For Illustration Purposes Only - Not To Scale Floor Plan by www.nogaphotostudio.com Ref: No.20012 This floor plan should be used as a general outline for guidance only. Any intending purchaser or lessee should satisfy themselves by inspection, searches, enquiries and full survey as to the correctness of each statement. Any areas, meas or distances quoted are approximate and should not be used to value a property or be the basis of any sale or let.



**KITCHEN** 7'5 x 6'7



Tenancy Deposit: £3,375.00

Holding Deposit: 1 weeks rent where the rent is up to £50,000 per annum, 2 weeks rent where the rent is over £50,000 per annum.

Council Tax Band: G

Where no figures are shown, we have been unable to ascertain the information. All figures that are shown were correct at the time of printing.

Where no figures are shown, we have been unable to ascertain the information. All figures that are shown were correct at the time of printing.

These particulars are not an offer or contract, nor part of one. You should not rely on statements by Winkworth in the particulars or by word of mouth or in writing "information" as being factually accurate about the property, its condition or its value. Winkworth does not have any authority to make any representations about the p