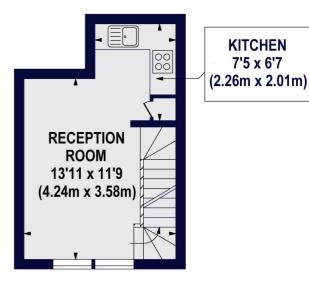

## THE MEWS, SOUTHCOTT MEWS, ST JOHN'S WOOD, NW8 7SH

Approx. Gross Internal Floor Area 645 sq ft. / 60 sq.m (Excluding Restricted Heights & Void)

**SECOND FLOOR GROSS INTERNAL FLOOR AREA 84 SQ FT** 

**FIRST FLOOR GROSS INTERNAL FLOOR AREA 191 SQ FT** 

For Illustration Purposes Only - Not To Scale Floor Plan by www.nogaphotostudio.com Ref: No.20012 This floor plan should be used as a general outline for guidance only. Any intending purchaser or lessee should satisfy themselves by inspection, searches, enquiries and full survey as to the correctness of each statement. Any areas, meas or distances quoted are approximate and should not be used to value a property or be the basis of any sale or let.

**KITCHEN** 7'5 x 6'7

Tenancy Deposit: £3,375.00

Holding Deposit: 1 weeks rent where the rent is up to £50,000 per annum, 2 weeks rent where the rent is over £50,000 per annum.

Council Tax Band: G

Where no figures are shown, we have been unable to ascertain the information. All figures that are shown were correct at the time of printing.