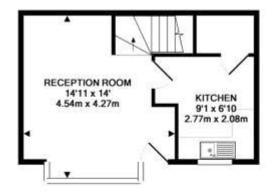

## **DESCRIPTION:**

1ST FLOOR

GROUND FLOOR

Whist every attempt has been made to ensure the accuracy of the floor plan contained here, measurements of doors, windows, rooms and any other items are approximate and no responsibility is taken for any error, orniseson, or mis-statement. This plan is for illustrative purposes only and should be used as such by any prospective purchaser. The services, systems and appliances shown have not been tested and no guarantee as to their operability or efficiency can be given.

This floorplan is for illustration purposes only and is not to scale. The position and size of doors, windows, appliances and other features are approximate.

Deposit: £0.00 Holding Deposit: Council Tax Band: B