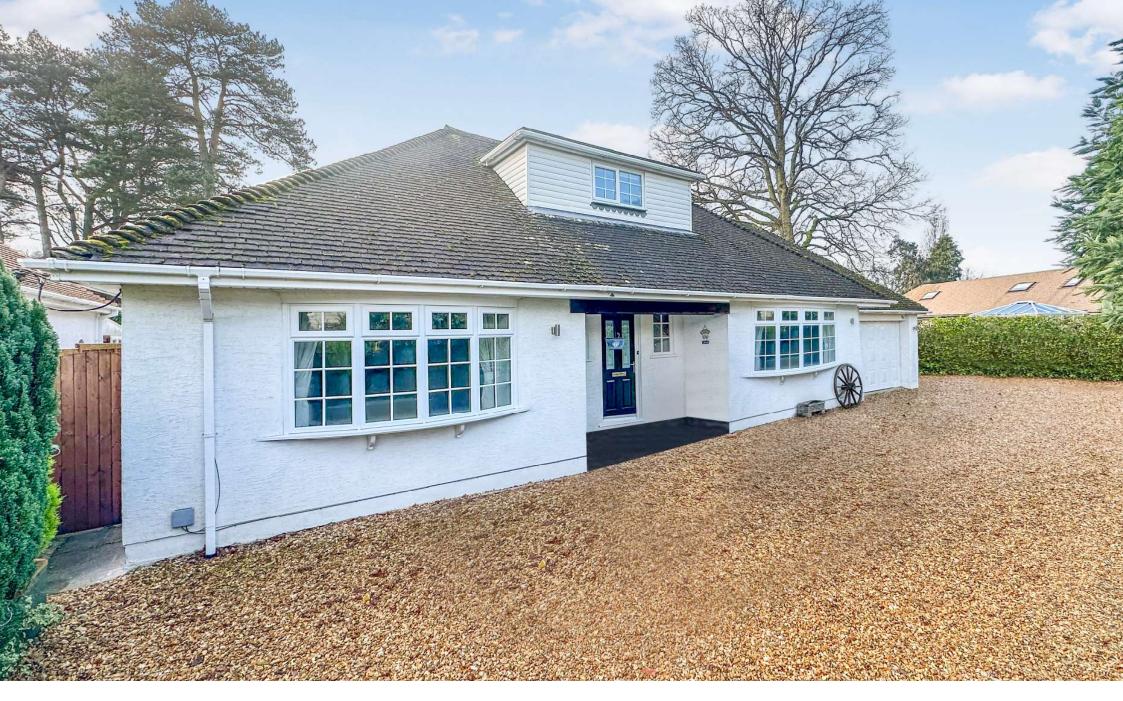

## GUIDE PRICE ₤ 700,000 FREEHOLD

This deceptively spacious three bedroom, two reception room detached house is positioned on a stunning south facing plot in a particularly desirable residential area walking distance of amenities.

The property is immaculate throughout and further benefits from off road parking for multiple vehicles, a double garage and a vast amount of potential to extend stpp, due to it's layout an size of plot.

Double Garage Detached House Secluded South Facing Garden Sought After Location Three Bedrooms Two Reception Rooms Immaculate Throughout Kitchen/Diner Close To Amenities Off Road Parking Fro Multiple Vehicles Vast Amount Of Scope For Extension STPP