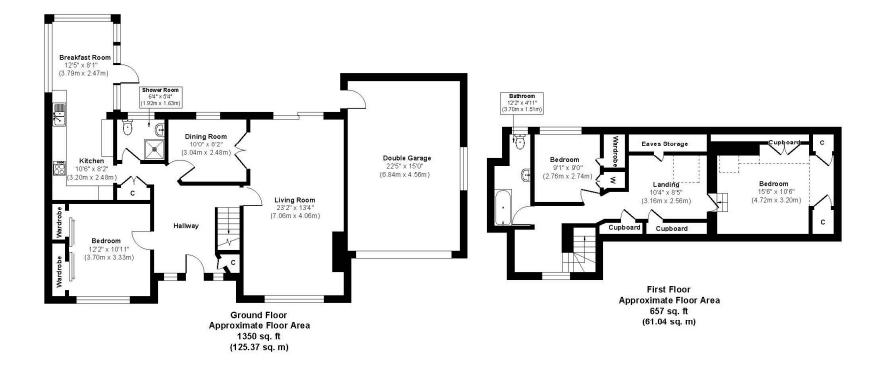

## **Dudsbury Crescent**

Approx. Gross Internal Floor Area 2007 sq. ft / 186.41 sq. m Illustration for identification purposes only, measurements approximate, not to scale.