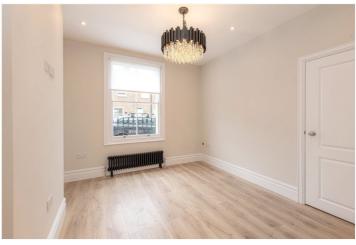

## **DESCRIPTION:**

A charming newly refurbished terraced house with two double bedrooms, family bathroom with both bathtub and separate stand up shower, a large reception/dining room with open plan fully fitted kitchen to the rear opening on to the garden. The house is beautifully designed and decorated and benefits from wooden floors throughout and an abundance of natural light.

## **AT A GLANCE**

- Period Cottage
- Newly Refurbished
- Designed to a High Standard
- Two Double Bedrooms
- State of the art Kitchen and Bathroom
- Opportunity to Convert Loft Into Extra Bedroom
- EPC Rating D