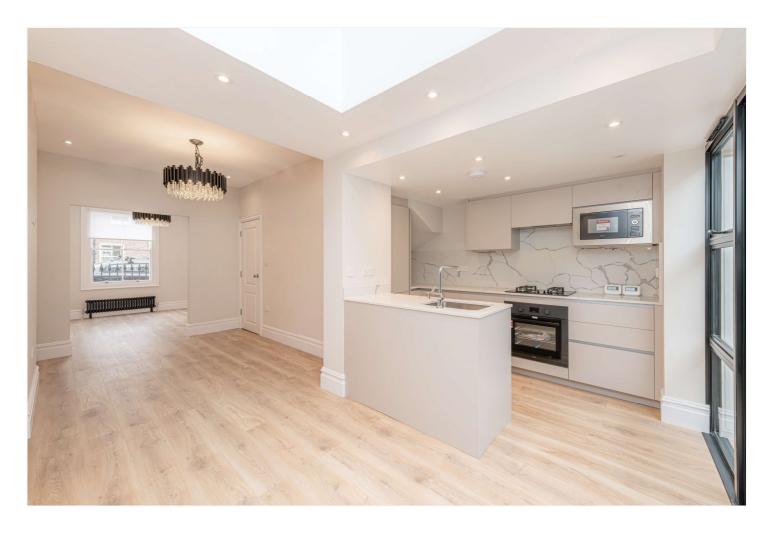

## **DESCRIPTION:**

A charming newly refurbished terraced house with two double bedrooms, family bathroom with both bathtub and separate stand up shower, a large reception/dining room with open plan fully fitted kitchen to the rear opening on to the garden. The house is beautifully designed and decorated and benefits from wooden floors throughout and an abundance of natural light.