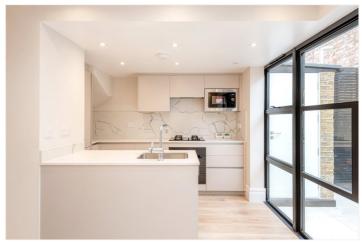

## **DESCRIPTION:**

A charming newly refurbished terraced house with two double bedrooms, family bathroom with both bathtub and separate stand up shower, a large reception/dining room with open plan fully fitted kitchen to the rear opening on to the garden. The house is beautifully designed and decorated and benefits from wooden floors throughout and an abundance of natural light.