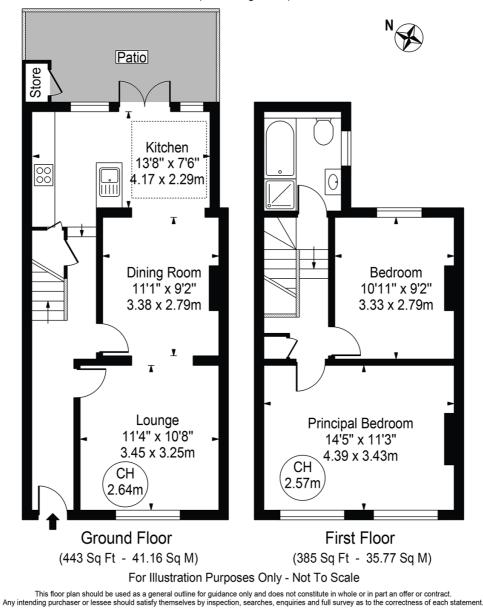

## **Snarsgate Street**

Approx. Gross Internal Area 828 Sq Ft - 76.92 Sq M

(Excluding Store)

This floorplan is for illustration purposes only and is not to scale. The position and size of doors, windows, appliances and other features are approximate.

Any areas, measurements or distances quoted are approximate and should not be used to value a property or be the basis of any sale or let.

Copyright Morriarti Photography & Design LTD

Tenure: Freehold

Council Tax Band: RBKC Band E