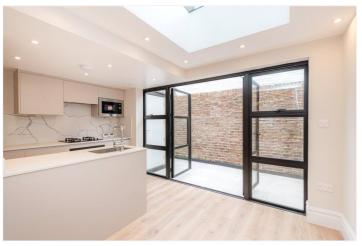

## **DESCRIPTION:**

A charming newly refurbished terraced house with two double bedrooms, family bathroom with both bathtub and separate stand up shower, a large reception/dining room with open plan fully fitted kitchen to the rear opening on to the garden. The house is beautifully designed and decorated and benefits from wooden floors throughout and an abundance of natural light.