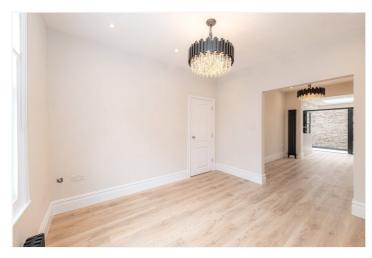

## **DESCRIPTION:**

A charming newly refurbished terraced house with two double bedrooms, family bathroom with both bathtub and separate stand up shower, a large reception/dining room with open plan fully fitted kitchen to the rear opening on to the garden. The house is beautifully designed and decorated and benefits from wooden floors throughout and an abundance of natural light.

## **AT A GLANCE**

- Period Cottage
- Newly Refurbished
- Designed to a High Standard
- Two Double Bedrooms
- State of the art Kitchen and Bathroom
- Opportunity to Convert Loft Into Extra Bedroom
- EPC Rating D