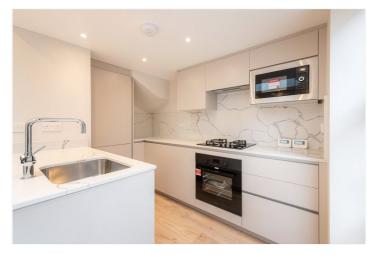

## **DESCRIPTION:**

A charming newly refurbished terraced house with two double bedrooms, family bathroom with both bathtub and separate stand up shower, a large reception/dining room with open plan fully fitted kitchen to the rear opening on to the garden. The house is beautifully designed and decorated and benefits from wooden floors throughout and an abundance of natural light.

## **AT A GLANCE**

- Period Cottage
- Newly Refurbished
- Designed to a High Standard
- Two Double Bedrooms
- State of the art Kitchen and Bathroom
- Opportunity to Convert Loft Into Extra Bedroom
- EPC Rating D