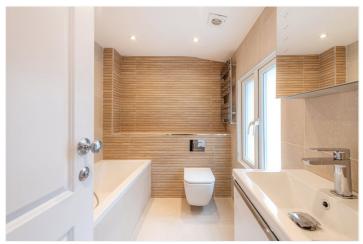

## **DESCRIPTION:**

A charming newly refurbished terraced house with two double bedrooms, family bathroom with both bathtub and separate stand up shower, a large reception/dining room with open plan fully fitted kitchen to the rear opening on to the garden. The house is beautifully designed and decorated and benefits from wooden floors throughout and an abundance of natural light.

## **AT A GLANCE**

- Period Cottage
- Newly Refurbished
- Designed to a High Standard
- Two Double Bedrooms
- State of the art Kitchen and Bathroom
- Opportunity to Convert Loft Into Extra Bedroom
- EPC Rating D