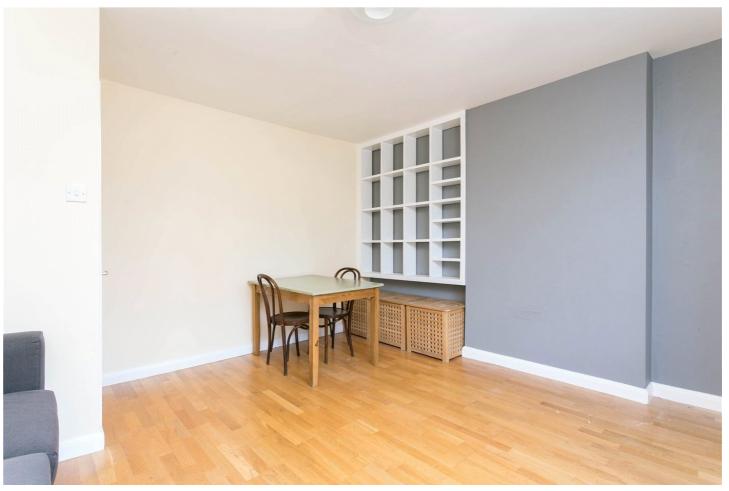

## **DESCRIPTION:**

A very well presented one bedroom apartment just 5 minutes' walk from Liverpool Street Station that has recently been renovated. Having undergone extensive decoration works this property is presented to a high standard and comprises spacious double bedroom, reception room with new kitchen featuring high end appliances, modern shower room and is offered on a furnished basis. Located in a secure block this apartment is also only a 2 minute walk from Aldgate East and so is fantastically situated for access to the City and excellent transportation links. Arcadia Court has a beautiful roof terrace and also a peaceful communal courtyard.