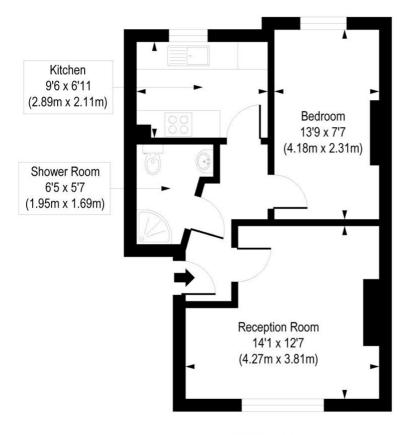

## Arcadia Court, E1

Approx. Gross Internal Floor Area 420 sq. ft / 39.04 sq. m

Third Floor

COMPLIANT WITH RICS CODE OF MEASURING PRACTICE Floorplan is for illustrative purposes only and is not to scale. Every attempt has been made to ensure the accuracy of the floorplan shown, however all measurements, futures, fittings and data shown are an approximate interpretation for illustrative purposes only. Liability for errors, omissions or

This floorplan is for illustration purposes only and is not to scale. The position and size of doors, windows, appliances and other features are approximate.

Shoreditch | 020 7749 7650 | shoreditch@winkworth.co.uk