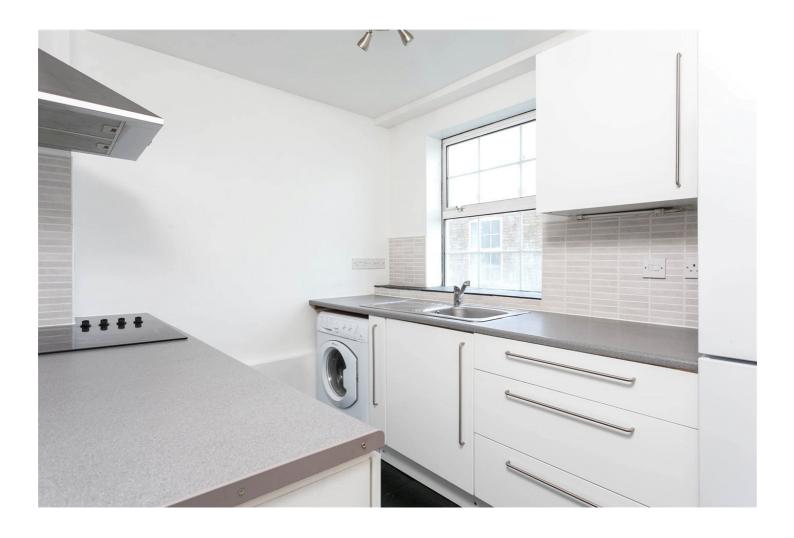

## **DESCRIPTION:**

A very well presented one bedroom apartment just 5 minutes' walk from Liverpool Street Station that has recently been renovated. Having undergone extensive decoration works this property is presented to a high standard and comprises spacious double bedroom, reception room with new kitchen featuring high end appliances, modern shower room and is offered on a furnished basis. Located in a secure block this apartment is also only a 2 minute walk from Aldgate East and so is fantastically situated for access to the City and excellent transportation links. Arcadia Court has a beautiful roof terrace and also a peaceful communal courtyard.