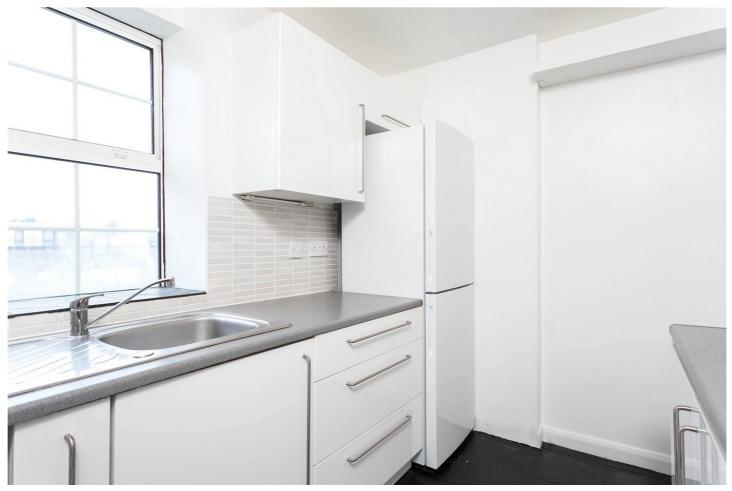

## **DESCRIPTION:**

A very well presented one bedroom apartment just 5 minutes' walk from Liverpool Street Station that has recently been renovated. Having undergone extensive decoration works this property is presented to a high standard and comprises spacious double bedroom, reception room with new kitchen featuring high end appliances, modern shower room and is offered on a furnished basis. Located in a secure block this apartment is also only a 2 minute walk from Aldgate East and so is fantastically situated for access to the City and excellent transportation links. Arcadia Court has a beautiful roof terrace and also a peaceful communal courtyard.