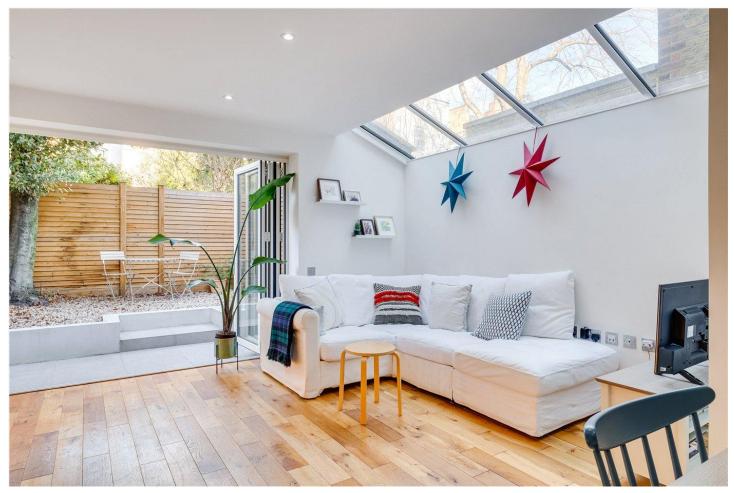

## **DESCRIPTION:**

The property is finished to exacting standards and offers impressive open plan living. The bright and light kitchen extension with its bi-folding doors open out onto a spacious patio garden. The modern kitchen is fitted with Bosch appliances throughout and there is ample space for a dining table in the reception room. The two good size double bedrooms are located on the lower ground floor and have been cleverly designed for additional wardrobes, one bedroom has the advantage of built-in storage. Both bedrooms are served by a contemporary bathroom. There is also utility space under the stairs for a washing machine to be fitted if requested.