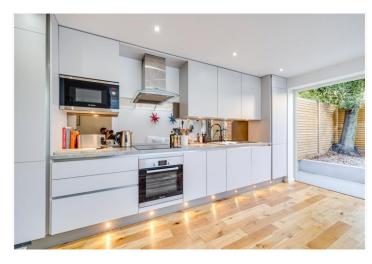

## **DESCRIPTION:**

The property is finished to exacting standards and offers impressive open plan living. The bright and light kitchen extension with its bi-folding doors open out onto a spacious patio garden. The modern kitchen is fitted with Bosch appliances throughout and there is ample space for a dining table in the reception room. The two good size double bedrooms are located on the lower ground floor and have been cleverly designed for additional wardrobes, one bedroom has the advantage of built-in storage. Both bedrooms are served by a contemporary bathroom. There is also utility space under the stairs for a washing machine to be fitted if requested.