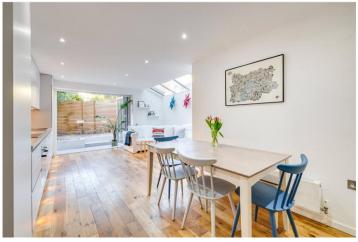

## **DESCRIPTION:**

The property is finished to exacting standards and offers impressive open plan living. The bright and light kitchen extension with its bi-folding doors open out onto a spacious patio garden. The modern kitchen is fitted with Bosch appliances throughout and there is ample space for a dining table in the reception room. The two good size double bedrooms are located on the lower ground floor and have been cleverly designed for additional wardrobes, one bedroom has the advantage of built-in storage. Both bedrooms are served by a contemporary bathroom. There is also utility space under the stairs for a washing machine to be fitted if requested.