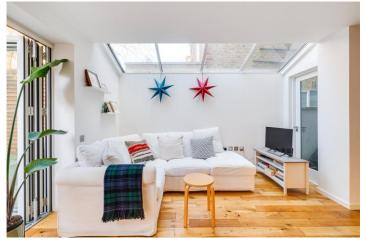

## **DESCRIPTION:**

The property is finished to exacting standards and offers impressive open plan living. The bright and light kitchen extension with its bi-folding doors open out onto a spacious patio garden. The modern kitchen is fitted with Bosch appliances throughout and there is ample space for a dining table in the reception room. The two good size double bedrooms are located on the lower ground floor and have been cleverly designed for additional wardrobes, one bedroom has the advantage of built-in storage. Both bedrooms are served by a contemporary bathroom. There is also utility space under the stairs for a washing machine to be fitted if requested.