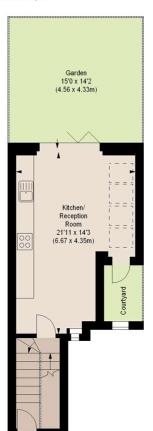

## Oakbury Road, SW6

Approximate gross internal area 653 sq ft / 60.66 sq m

CH - Ceiling Height

LOWER GROUND FLOOR

(323 sq ft.)

**GROUND FLOOR** 

(330 sq ft.)

The floor plan is not to scale and measurements and areas shown are approximate and therefore should be used for illustrative purposes only. The plan has been prepared in accordance with the RICS code of Measuring Practice and whilst we have confidence in the information produced, it must be not be relied on. If there is any aspect of particular importance, you should carry out or commission your own inspection of the property.

Copyright of FeaturePRO.

This floorplan is for illustration purposes only and is not to scale. The position and size of doors, windows, appliances and other features are approximate.

Fulham & Parsons Green | 020 7731 3388 | fulham@winkworth.co.uk