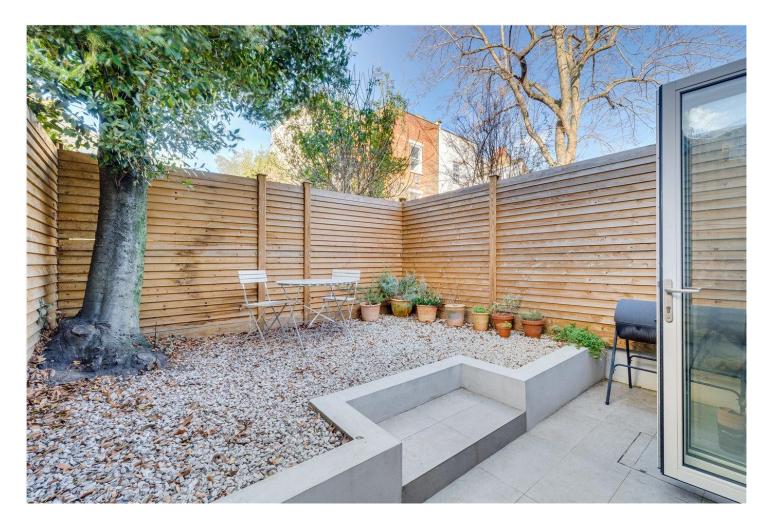

## **DESCRIPTION:**

The property is finished to exacting standards and offers impressive open plan living. The bright and light kitchen extension with its bi-folding doors open out onto a spacious patio garden. The modern kitchen is fitted with Bosch appliances throughout and there is ample space for a dining table in the reception room. The two good size double bedrooms are located on the lower ground floor and have been cleverly designed for additional wardrobes, one bedroom has the advantage of built-in storage. Both bedrooms are served by a contemporary bathroom. There is also utility space under the stairs for a washing machine to be fitted if requested.