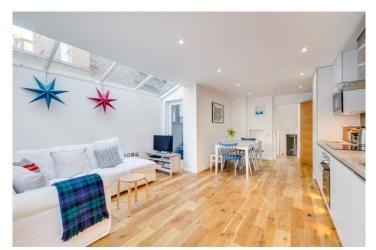

## **DESCRIPTION:**

The property is finished to exacting standards and offers impressive open plan living. The bright and light kitchen extension with its bi-folding doors open out onto a spacious patio garden. The modern kitchen is fitted with Bosch appliances throughout and there is ample space for a dining table in the reception room. The two good size double bedrooms are located on the lower ground floor and have been cleverly designed for additional wardrobes, one bedroom has the advantage of built-in storage. Both bedrooms are served by a contemporary bathroom. There is also utility space under the stairs for a washing machine to be fitted if requested.