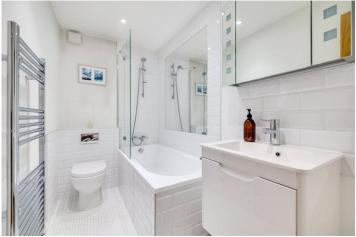

## **DESCRIPTION:**

The property is finished to exacting standards and offers impressive open plan living. The bright and light kitchen extension with its bi-folding doors open out onto a spacious patio garden. The modern kitchen is fitted with Bosch appliances throughout and there is ample space for a dining table in the reception room. The two good size double bedrooms are located on the lower ground floor and have been cleverly designed for additional wardrobes, one bedroom has the advantage of built-in storage. Both bedrooms are served by a contemporary bathroom. There is also utility space under the stairs for a washing machine to be fitted if requested.