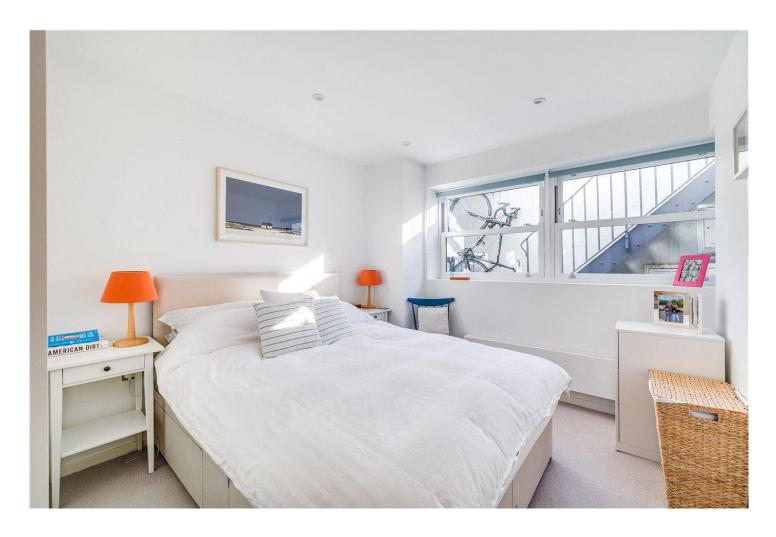

## **DESCRIPTION:**

The property is finished to exacting standards and offers impressive open plan living. The bright and light kitchen extension with its bi-folding doors open out onto a spacious patio garden. The modern kitchen is fitted with Bosch appliances throughout and there is ample space for a dining table in the reception room. The two good size double bedrooms are located on the lower ground floor and have been cleverly designed for additional wardrobes, one bedroom has the advantage of built-in storage. Both bedrooms are served by a contemporary bathroom. There is also utility space under the stairs for a washing machine to be fitted if requested.