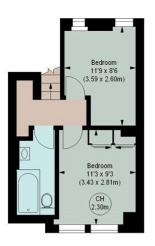

## Oakbury Road, SW6

Approximate gross internal area 653 sq ft / 60.66 sq m

CH - Ceiling Height

LOWER GROUND FLOOR

(323 sq ft.)

**GROUND FLOOR** 

(330 sq ft.)

The floor plan is not to scale and measurements and areas shown are approximate and therefore should be used for illustrative purposes only. The plan has been prepared in accordance with the RICS code of Measuring Practice and whilst we have confidence in the information produced, it must be not be relied on. If there is any aspect of particular importance, you should carry out or commission your own inspection of the property.

Copyright of FeaturePRO.

This floorplan is for illustration purposes only and is not to scale. The position and size of doors, windows, appliances and other features are approximate.

Fulham & Parsons Green | 020 7731 3388 | fulham@winkworth.co.uk