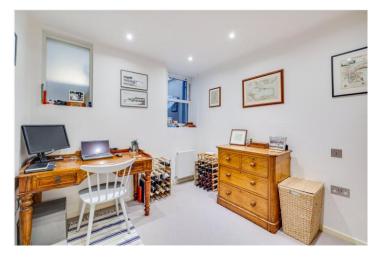

## **DESCRIPTION:**

The property is finished to exacting standards and offers impressive open plan living. The bright and light kitchen extension with its bi-folding doors open out onto a spacious patio garden. The modern kitchen is fitted with Bosch appliances throughout and there is ample space for a dining table in the reception room. The two good size double bedrooms are located on the lower ground floor and have been cleverly designed for additional wardrobes, one bedroom has the advantage of built-in storage. Both bedrooms are served by a contemporary bathroom. There is also utility space under the stairs for a washing machine to be fitted if requested.