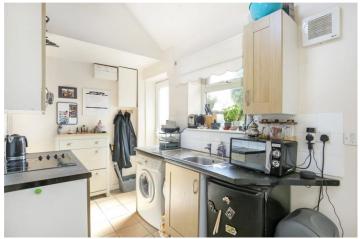

## **DESCRIPTION:**

This attractive bungalow is situated in the popular area of Weeke, very close to local amenities and in the catchment for good local schools.

The front door leads into the bright kitchen with an integrated oven and hob and space for further appliances. The sitting room is an excellent size with large windows and a Velux rooflight allowing plenty of natural light. Both bedrooms are doubles and are served by the contemporary shower room.