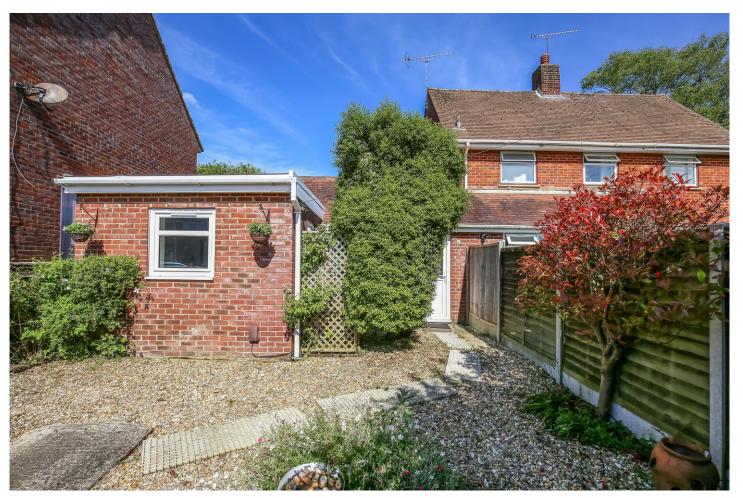

The property is attractively set back from the road behind a gated driveway with a pretty, shingled front garden planted with shrubs and trees.

This floorplan is for illustration purposes only and is not to scale. The position and size of doors, windows, appliances and other features are approximate.