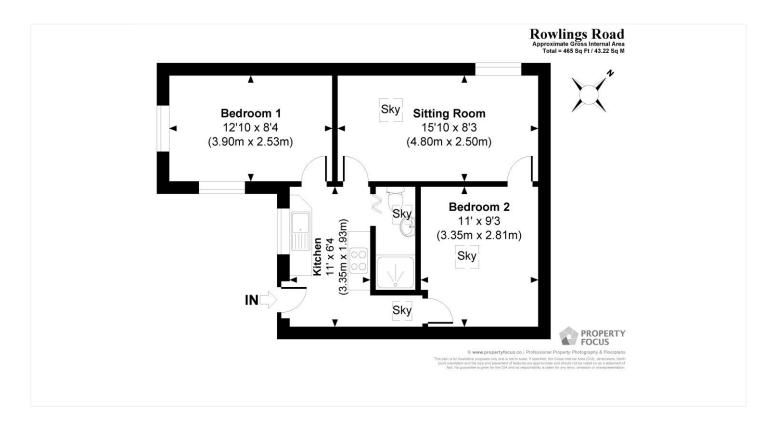

The property is attractively set back from the road behind a gated driveway with a pretty, shingled front garden planted with shrubs and trees.

This floorplan is for illustration purposes only and is not to scale. The position and size of doors, windows, appliances and other features are approximate.