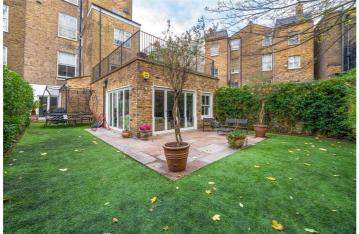

## SUTHERLAND AVENUE, LONDON, W9 £2,000,000 LEASEHOLD

Winkworth is excited to bring to the market this rare find on one of Maida Vale's most prestigious roads. This three double bedroom garden apartment on Sutherland Avenue has been tastefully decorated and finished to an exceptionally high standard, benefiting from unrivalled natural light due to the property's position at the end of a row of Victorian terraced houses. The spacious kitchen with an island overlooks the apartment's well-kept private garden, and a set of Bifold doors opens up to a separate patio area. Leading off the kitchen is a large reception room with two further sets of Bifold doors, allowing for outstanding indoor-outdoor living. The three double bedrooms, two of which are ensuite, benefit from high ceilings, with the second bedroom's glass double doors allowing for direct access to the garden. The apartment forms part of a handsome Victorian end of terrace house in the heart of Maida Vale, close to all local amenities, including the boutique shops and cafes on Clifton Road (approx. 0.5 miles), the famous Regent's Canal, and the Underground Station (approx. 0.3 miles) at Warwick Avenue