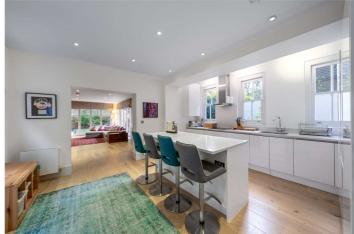

## SUTHERLAND AVENUE, LONDON, W9 £2,000,000 LEASEHOLD

Winkworth is excited to bring to the market this rare find on one of Maida Vale's most prestigious roads. This three double bedroom garden apartment on Sutherland Avenue has been tastefully decorated and finished to an exceptionally high standard, benefiting from unrivalled natural light due to the property's position at the end of a row of Victorian terraced houses. The spacious kitchen with an island overlooks the apartment's well-kept private garden, and a set of Bifold doors opens up to a separate patio area. Leading off the kitchen is a large reception room with two further sets of Bifold doors, allowing for outstanding indoor-outdoor living. The three double bedrooms, two of which are ensuite, benefit from high ceilings, with the second bedroom's glass double doors allowing for direct access to the garden. The apartment forms part of a handsome Victorian end of terrace house in the heart of Maida Vale, close to all local amenities, including the boutique shops and cafes on Clifton Road (approx. 0.5 miles), the famous Regent's Canal, and the Underground Station (approx. 0.3 miles) at Warwick Avenue