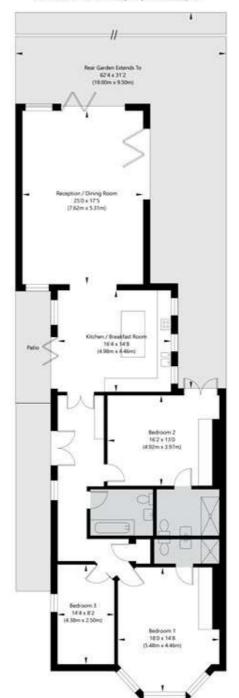

## Sutherland Avenue, London W9 2HG

Ground Floor GROSS INTERNAL FLOOR AREA APPROX. 151.92 SQ M / 1635 SQ FT

APPROXIMATE GROSS INTERNAL FLOOR AREA 151.92 SQ M / 1635 SQ FT
THIS FLOOR PLAN IS FOR ILLUSTRATIVE PURPOSES ONLY AND
SHOULD BE USED FOR THIS PURPOSE BY PROSPECTIVE APPLICANTS AS ITS NOT TO SCALE.