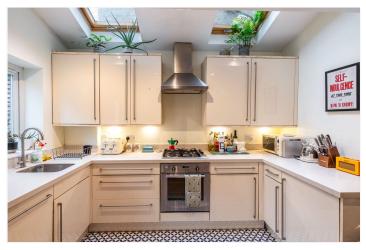

As you enter, you are greeted by an open-plan kitchen and dining area, designed for both practicality and entertaining. The two well-proportioned bedrooms provide a peaceful escape, while the stylish bathroom features sleek, contemporary finishes.