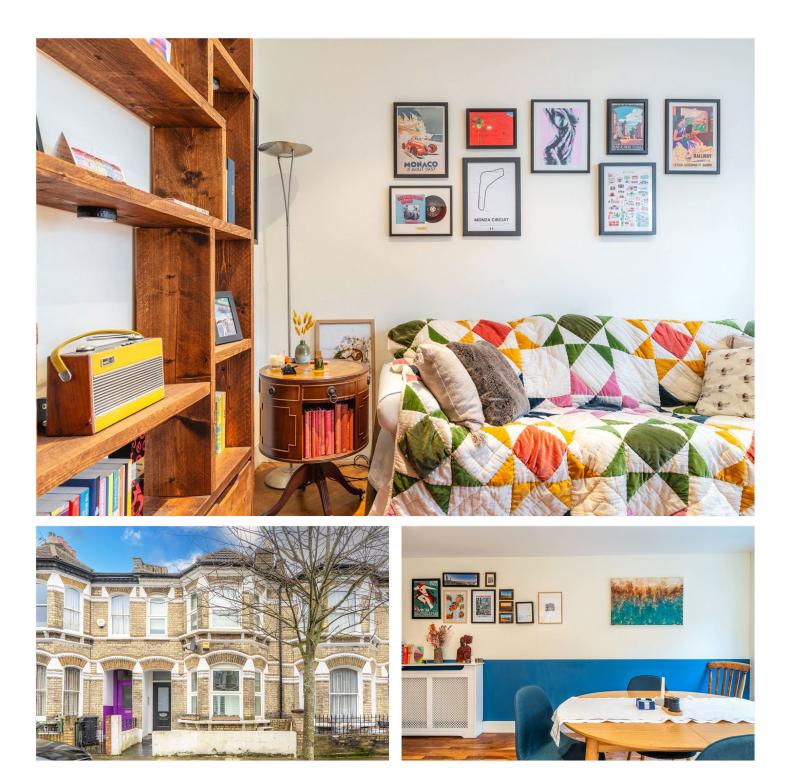

#### **DESCRIPTION:**

Situated between the vibrant areas of Brixton and Clapham, this charming two-bedroom period conversion blends classic character with modern convenience. Positioned on Corrance Road, this home boasts elegant parquet flooring throughout, a lightwell flooding the space with natural light, and a practical basement for additional storage. The highlight is the private rear patio garden, offering a tranquil outdoor retreat.

As you enter, you are greeted by an open-plan kitchen and dining area, designed for both practicality and entertaining. The two well-proportioned bedrooms provide a peaceful escape, while the stylish bathroom features sleek, contemporary finishes.