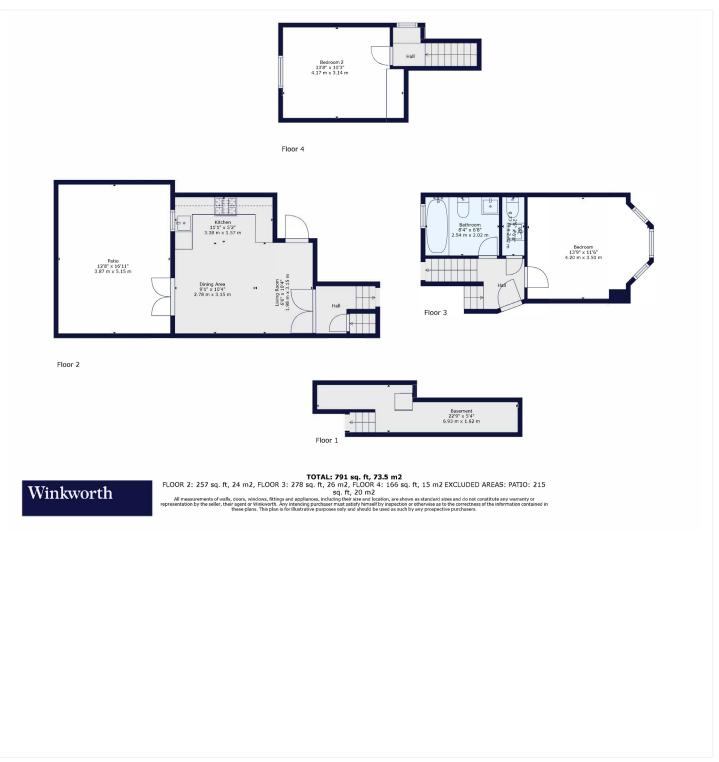

This floorplan is for illustration purposes only and is not to scale. The position and size of doors, windows, appliances and other features are approximate.

Tenure: Share of Freehold Term: Lease extension in progress Council Tax Band: D