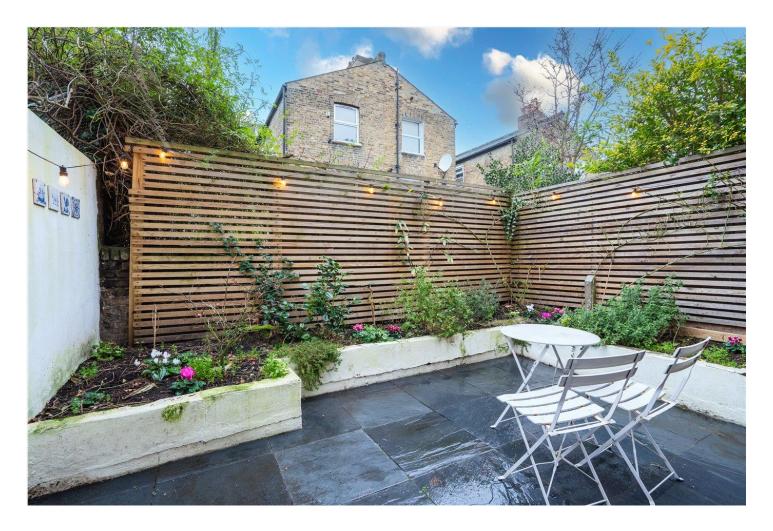

#### **DESCRIPTION:**

Situated between the vibrant areas of Brixton and Clapham, this charming two-bedroom period conversion blends classic character with modern convenience. Positioned on Corrance Road, this home boasts elegant parquet flooring throughout, a lightwell flooding the space with natural light, and a practical basement for additional storage. The highlight is the private rear patio garden, offering a tranquil outdoor retreat.