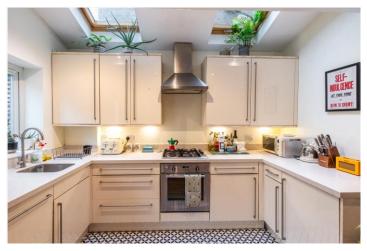

As you enter, you are greeted by an open-plan kitchen and dining area, designed for both practicality and entertaining. The two well-proportioned bedrooms provide a peaceful escape, while the stylish bathroom features sleek, contemporary finishes.