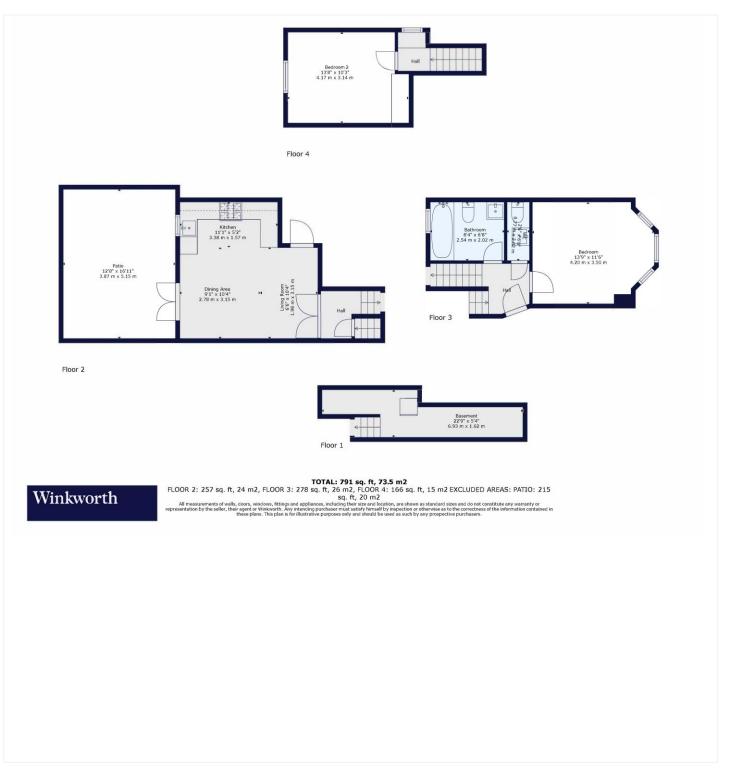

This floorplan is for illustration purposes only and is not to scale. The position and size of doors, windows, appliances and other features are approximate.

Tenure: Share of Freehold

Term: Lease extension in progress