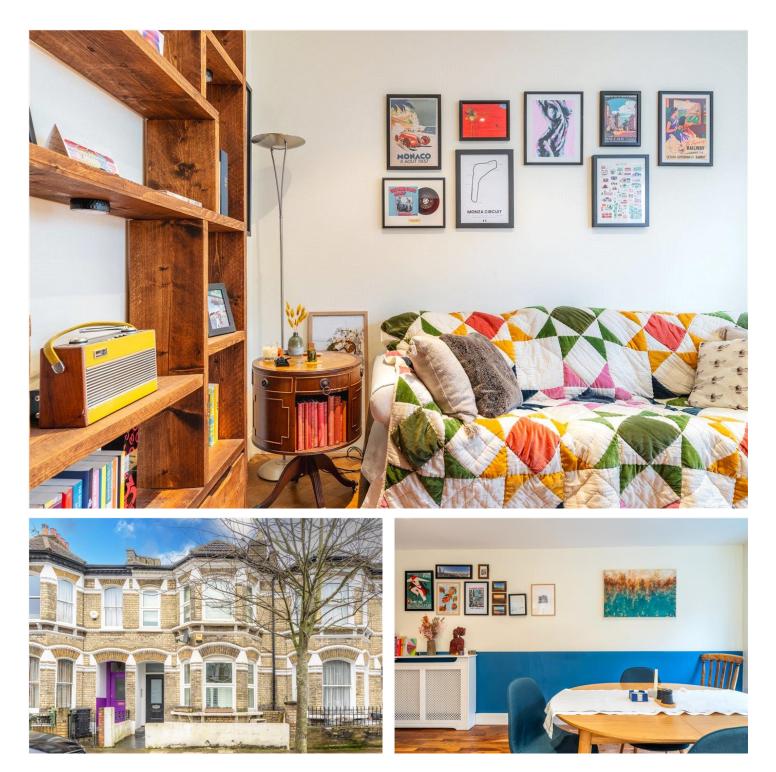

#### **DESCRIPTION:**

Situated between the vibrant areas of Brixton and Clapham, this charming two-bedroom period conversion blends classic character with modern convenience. Positioned on Corrance Road, this home boasts elegant parquet flooring throughout, a lightwell flooding the space with natural light, and a practical basement for additional storage. The highlight is the private rear patio garden, offering a tranquil outdoor retreat.

As you enter, you are greeted by an open-plan kitchen and dining area, designed for both practicality and entertaining. The two well-proportioned bedrooms provide a peaceful escape, while the stylish bathroom features sleek, contemporary finishes.

The property also benefits from a share of freehold, with the lease extension currently in progress, adding long-term value. Ideally located close to Brixton and Clapham's buzzing scene with its excellent transport links, this is an exceptional opportunity to acquire a beautifully presented home.