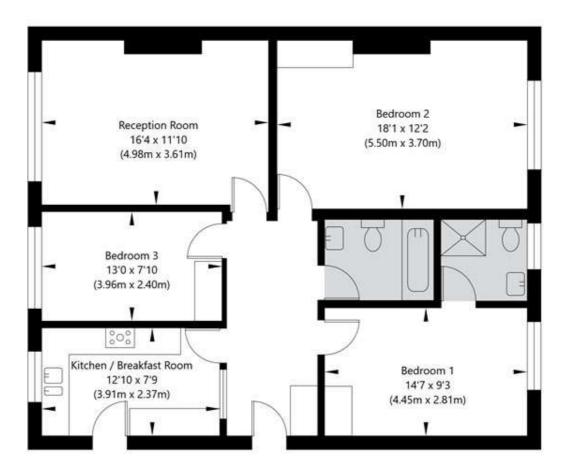

## Clifton Court, Northwick Terrace, London, NW8 8JA

Ground Floor GROSS INTERNAL FLOOR AREA APPROX. 92.55 SQ M / 996 SQ FT

APPROXIMATE GROSS INTERNAL FLOOR AREA 92.55 SQ M / 996 SQ FT
THIS FLOOR PLAN IS FOR ILLUSTRATIVE PURPOSES ONLY AND
SHOULD BE USED FOR THIS PURPOSE BY PROSPECTIVE APPLICANTS AS ITS NOT TO SCALE.

(c) AMBERSHORE PIX LIMITED / PHOTO - VIDEO - FLOOR PLANS / 0800 999 1577 / WWW.AMBERSHOREPIX.CO.UK

Tenancy Deposit: £4,475.00

**Holding Deposit:** 1 weeks rent where the rent is up to £50,000 per annum, 2 weeks rent where the rent is over £50,000 per annum