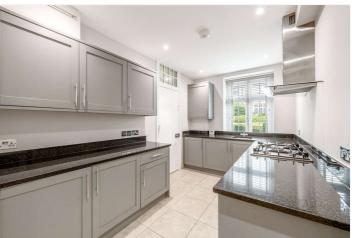

## CLIFTON COURT, LONDON, NW8 **£895 PER WEEK / £3,878.33 PER MONTH**UNFURNISHED

A bright and spacious, three-bedroom flat on the ground floor of this sought after building on the corner of St John's Wood Road and Maida Vale. The property comprises of large reception and kitchen, three double bedrooms, family bathroom, and en suite shower. Clifton Court benefits from unreserved parking, communal gardens and porter and moments away from Regent's canal. Clifton Court is ideally located to Maida Vale and Warwick Avenue underground stations (Bakerloo Line).

Three Double Bedrooms | Bathroom | Shower Room | Access To Communal Gardens | Kitchen/Breakfast Room | Reception Room | 24/7 Porterage | Unfurnished | Long Let

for every step...