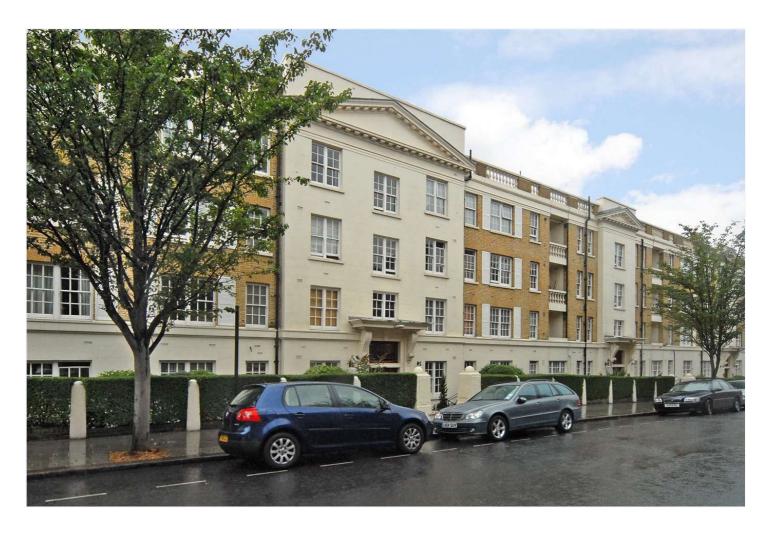

## CLIFTON COURT, LONDON, NW8 **£895 PER WEEK / £3,878.33 PER MONTH**UNFURNISHED

A bright and spacious, three-bedroom flat on the ground floor of this sought after building on the corner of St John's Wood Road and Maida Vale. The property comprises of large reception and kitchen, three double bedrooms, family bathroom, and en suite shower. Clifton Court benefits from unreserved parking, communal gardens and porter and moments away from Regent's canal. Clifton Court is ideally located to Maida Vale and Warwick Avenue underground stations (Bakerloo Line).

## Clifton Court, Northwick Terrace, London, NW8 8JA

Ground Floor GROSS INTERNAL FLOOR AREA APPROX. 92.55 SQ M / 996 SQ FT

APPROXIMATE GROSS INTERNAL FLOOR AREA 92.55 SQ M / 996 SQ FT
THIS FLOOR PLAN IS FOR ILLUSTRATIVE PURPOSES ONLY AND
SHOULD BE USED FOR THIS PURPOSE BY PROSPECTIVE APPLICANTS AS ITS NOT TO SCALE.