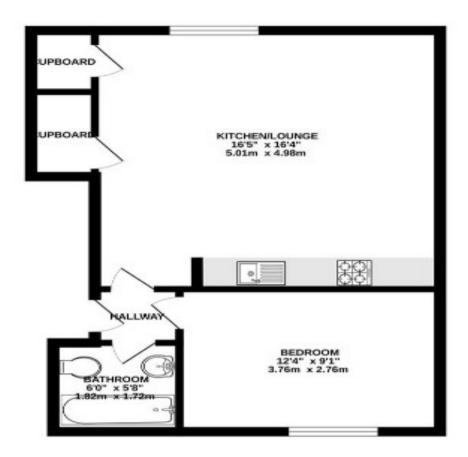

#### TOTAL FLOOR AREA: 455 eq.ft. (42.2 sq.m.) approx.

White-every attempt has been made to evalue the accessor of the frougher contained from the asymmetric of class, white-every attempts of days of the flows are appreciate and not one expensionally in latter for any error, prospective particular, resembles, appearance and applications from the form of their balled and no gastions, accessed their presidency of the green.