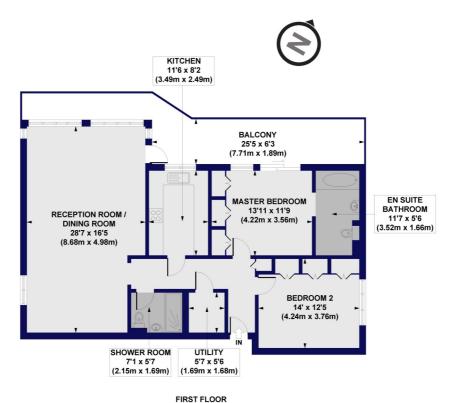

# Hendon Lane, N3 Approx. Gross Internal Floor Area 1155 sq. ft / 107.33 sq. m

I IKOT I LOOK

All measurements of walls, doors, windows, fittings and appliances, including their size and location, are shown as standard sizes and do not constitute any warranty or representation by the seller, their agent or CP Creative. Any intending purchaser must satisfy himself by inspection or otherwise as to the correctness of the information contained in these plans. This plan is for illustrative purposes only and should be used as such by any prospective purchasers.

Winkworth

This floorplan is for illustration purposes only and is not to scale. The position and size of doors, windows, appliances and other features are approximate.

Tenure: Share of Freehold

Service Charge: £4500 per annum