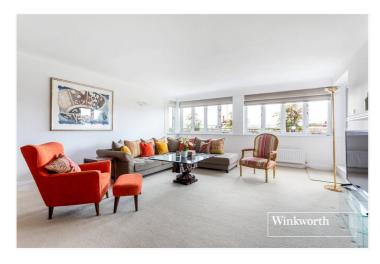

## **DESCRIPTION:**

Conveniently located on Hendon Lane, within easy access of Finchley Central Underground Station, local bus routes, shopping facilities and recreational parkland, such as Stephens House & Gardens, is this a well-presented first floor purpose built apartment. The property offers in excess of 1150 sq.ft of living space and comprises a spacious reception room, full of natural light and access to private balcony, a modern fitted kitchen, two double bedrooms (with an en suite bathroom to the primary bedroom), shower room and ample storage throughout, including a utility cupboard. Further benefits include a lift-in-block, allocated underground parking space, storage area and a share of the freehold. Offered on a chain free basis an internal viewing is highly recommended!

# **AT A GLANCE**

- Set in a purpose built block
- First floor with lift
- Large reception room
- Modern kitchen
- Bathroom & shower room
- Two double bedrooms
- Underground secure parking
- Share of freehold
- Offered chain free