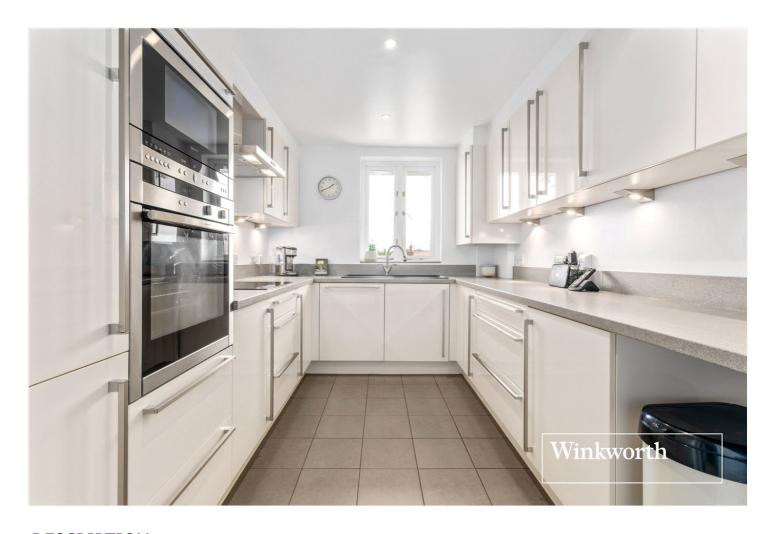

## **DESCRIPTION:**

Conveniently located on Hendon Lane, within easy access of Finchley Central Underground Station, local bus routes, shopping facilities and recreational parkland, such as Stephens House & Gardens, is this a well-presented first floor purpose built apartment. The property offers in excess of 1150 sq.ft of living space and comprises a spacious reception room, full of natural light and access to private balcony, a modern fitted kitchen, two double bedrooms (with an en suite bathroom to the primary bedroom), shower room and ample storage throughout, including a utility cupboard. Further benefits include a lift-in-block, allocated underground parking space, storage area and a share of the freehold. Offered on a chain free basis an internal viewing is highly recommended!