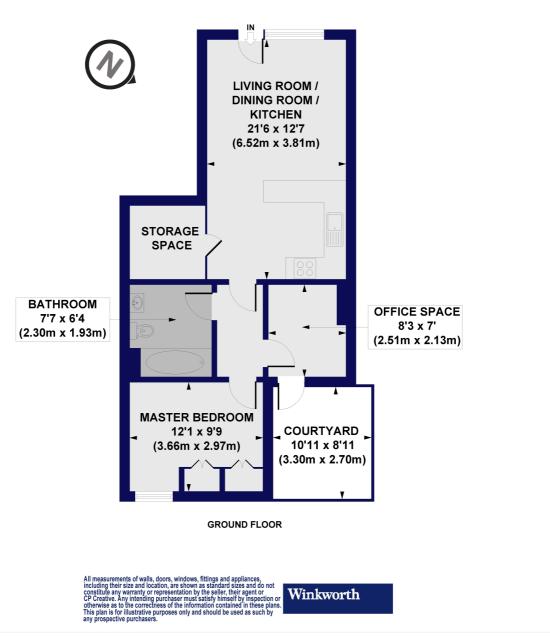

## Bath House, Dunbridge Street, E2 Approx. Gross Internal Floor Area 606 sq. ft / 56.32 sq. m

This floorplan is for illustration purposes only and is not to scale. The position and size of doors, windows, appliances and other features are approximate.