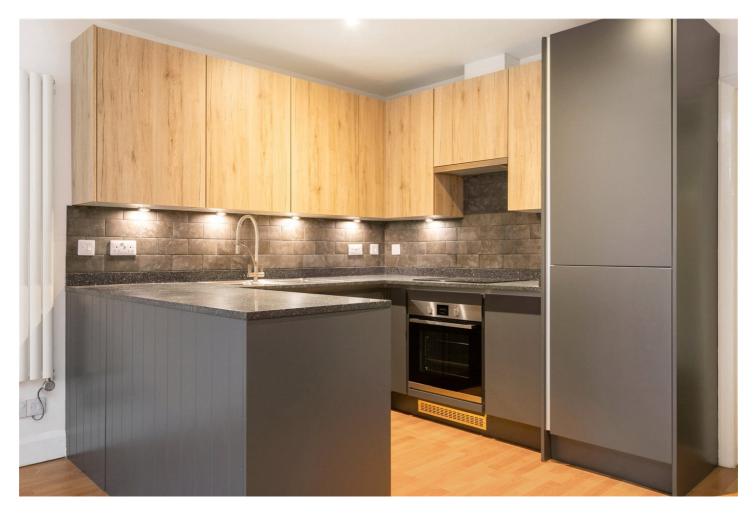

This beautiful apartment has been sympathetically converted to suit a modern lifestyle with an open plan living room kitchen/ dinner, a separate office space, a double bedroom with plenty inbuild storage space, and a private West facing courtyard/ garden accessed through the patio doors from the office space. The apartment is complete with a three-piece family bathroom with a bathtub.