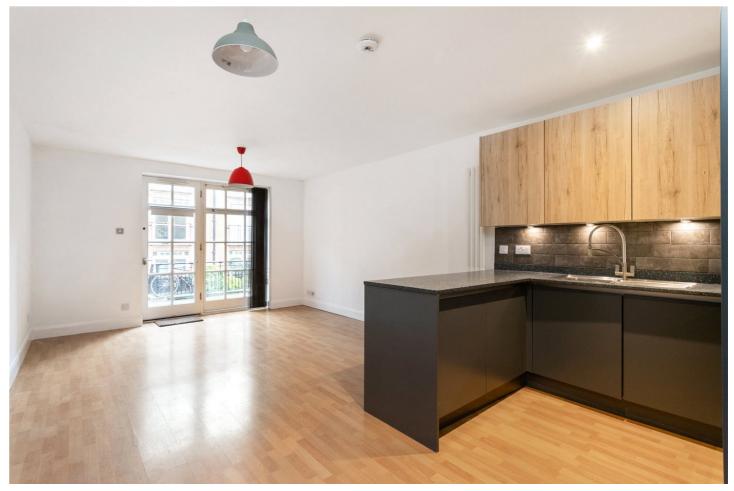

## **DESCRIPTION:**

A 606 sq. ft. one bedroom apartment with a private garden and a separate office space located within a sought-after Grade II listed Victorian Bath House conversion in Bethnal Green/Shoreditch.

This beautiful apartment has been sympathetically converted to suit a modern lifestyle with an open plan living room kitchen/ dinner, a separate office space, a double bedroom with plenty inbuild storage space, and a private West facing courtyard/ garden accessed through the patio doors from the office space. The apartment is complete with a three-piece family bathroom with a bathtub.