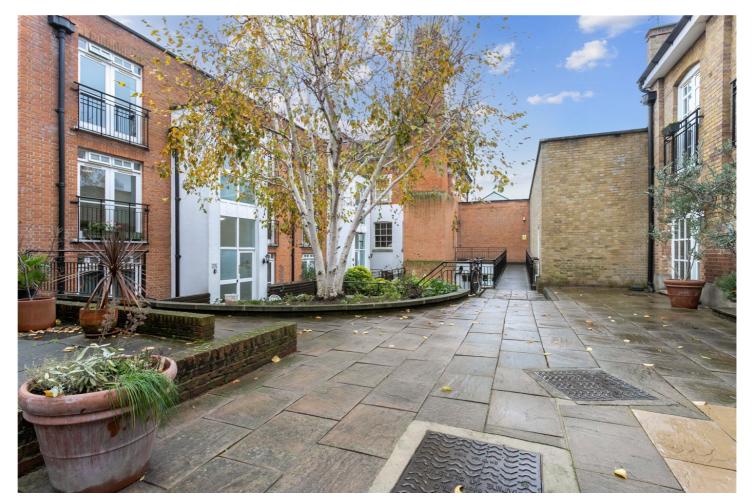

## **DESCRIPTION:**

A 606 sq. ft. one bedroom apartment with a private garden and a separate office space located within a sought-after Grade II listed Victorian Bath House conversion in Bethnal Green/Shoreditch.

This beautiful apartment has been sympathetically converted to suit a modern lifestyle with an open plan living room kitchen/ dinner, a separate office space, a double bedroom with plenty inbuild storage space, and a private West facing courtyard/ garden accessed through the patio doors from the office space. The apartment is complete with a three-piece family bathroom with a bathtub.

The Bath House is a well maintained, secure gated development that is also home to Britain's oldest boxing gym which is housed in a corner of this former Victorian Bath House on Cheshire Street, Bethnal Green. Residents also benefit from a communal courtyard with water feature. Situated on Dunbridge Street, the apartment is well located for all the shops, eateries, parks and markets the area has to offer notably; Brick Lane, Columbia Road, Broadway Market, Redchurch Street and Spitalfields. The green open space of Weavers Field is only 01. mile away.