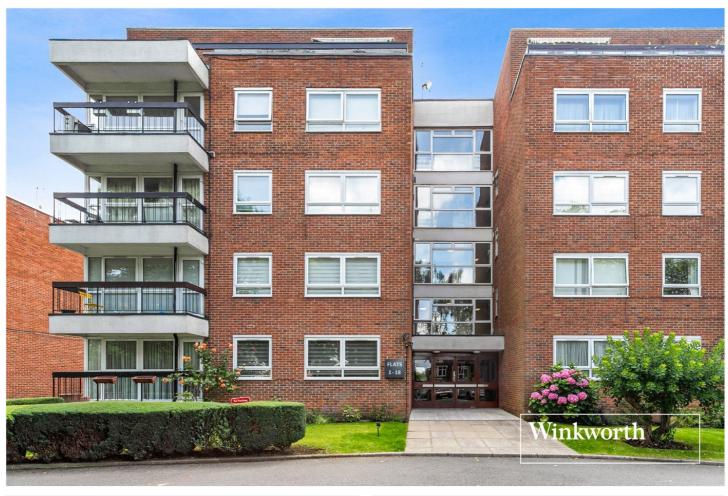

## A SPACIOUS AND WELL-PRESENTED FLAT SET IN A SOUGHT AFTER BLOCK ON HENDON LANE

Finchley | 020 8349 3388 | finchley@winkworth.co.uk

## **DESCRIPTION:**

We are pleased to offer this spacious and elegant apartment set in a very desirable development on Hendon Lane. Greenacres is a very well maintained block and comes with an on-site caretaker, lift in block, spacious communal gardens, residents' parking and garage-en-block. The property is bright and spacious throughout and comprises large reception room incorporating living and dining areas, three bedrooms, kitchen, en suite bathroom to the primary bedroom and an additional bathroom. This truly is a wonderful rear garden facing property and an internal viewing is highly recommended. Offered on a chain free basis with a long lease.

## **AT A GLANCE**

- Purpose Built Block
- Second floor with a lift in the block
- Three bedrooms
- En suite to primary bedroom
- Large Reception Room
- Further Bathroom
- Residents Parking & Garage
- Chain free & Long Lease