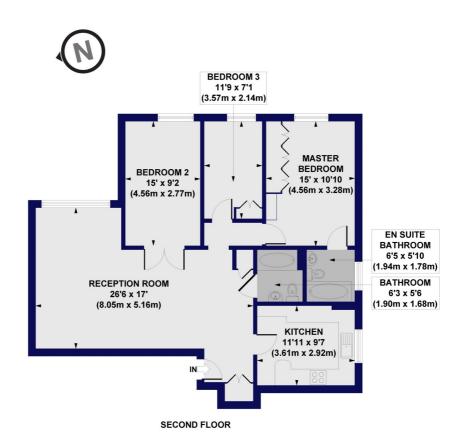

## Greenacres Hendon Lane, N3 Approx. Gross Internal Floor Area 1032 sq. ft / 95.89 sq. m

All measurements of walls, doors, windows, fittings and appliances, including their size and location, are shown as standard sizes and do not constitute any warranty or representation by the seller, their agent or CP Creative. Any intending purchaser must satisfy himself by inspection or otherwise as to the correctness of the information contained in these plans. This plan is for illustrative purposes only and should be used as such by any prospective purchasers.