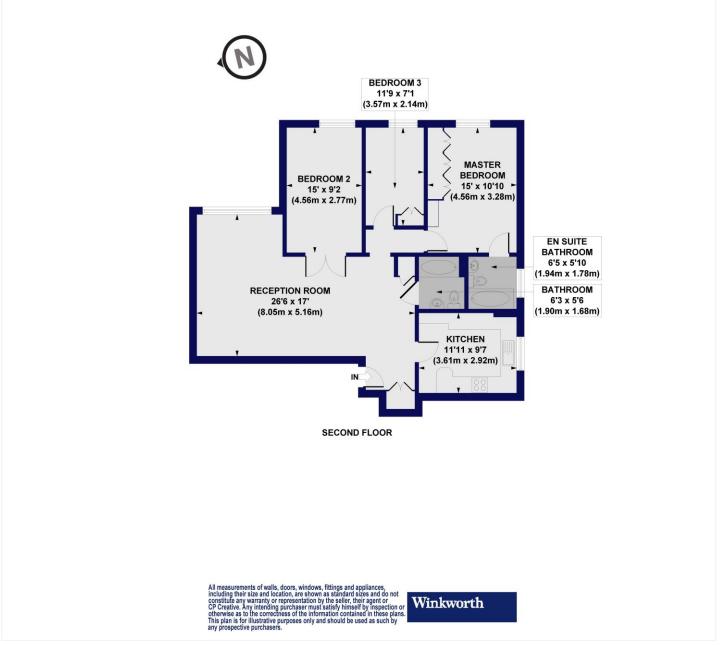

The property is bright and spacious throughout and comprises of a large reception room, incorporating living and dining areas, three bedrooms, kitchen, en-suite bathroom to the primary bedroom and an additional bathroom.

#### AT A GLANCE

- Purpose Built Block
- Second floor with a lift in the block
- Three bedrooms
- En suite to primary bedroom
- Large Reception Room
- Further Bathroom
- Residents Parking & Garage
- Chain free

#### Greenacres Hendon Lane, N3 Approx. Gross Internal Floor Area 1032 sq. ft / 95.89 sq. m

This floorplan is for illustration purposes only and is not to scale. The position and size of doors, windows, appliances and other features are approximate.