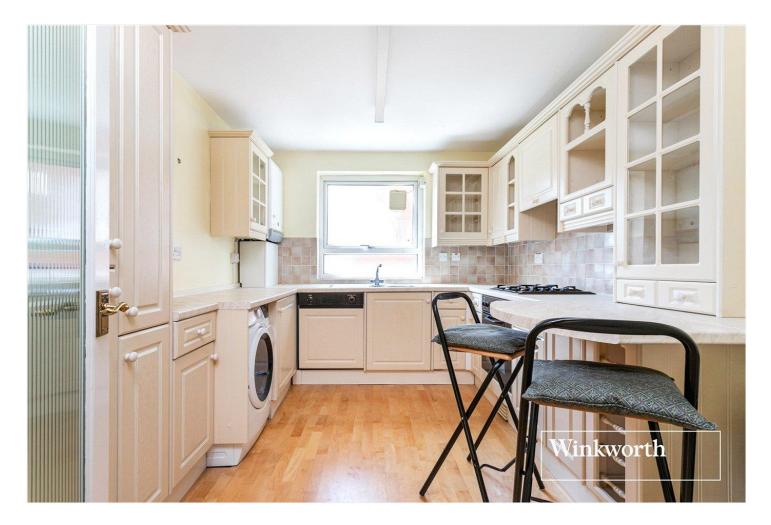

The property is bright and spacious throughout and comprises of a large reception room, incorporating living and dining areas, three bedrooms, kitchen, en-suite bathroom to the primary bedroom and an additional bathroom.