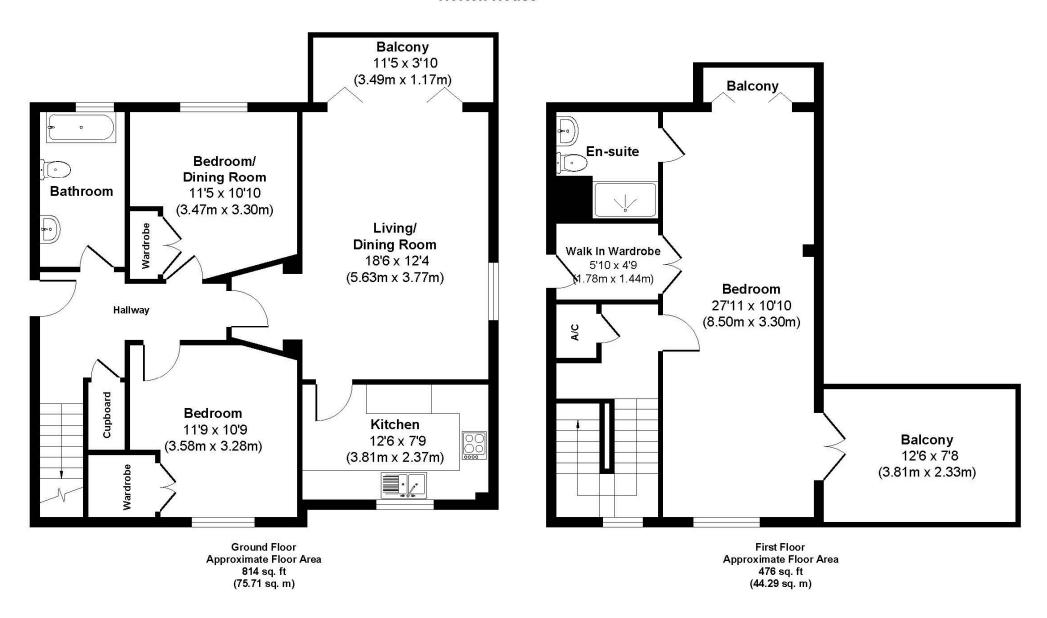

## **Horton House**

Approx. Gross Internal Floor Area 1290 sq. ft / 119.84 sq. m Illustration for identification purposes only, measurements approximate and not to scale.