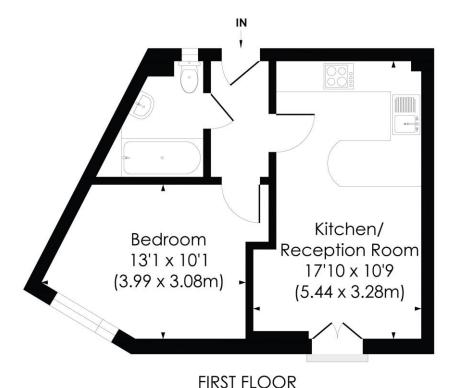

## **BIRD IN HAND MEWS, SE23**

Approx. Gross Internal Floor Area

370 Sq. ft/34.33 Sq. m

© Pixangle Property Marketing Ltd. info@pixangle.com Tel: 0208 870 2118

pixangle

This floor plan has been prepared for the purpose of illustration only in accordance with the latest RICS code of measuring practice and is not to scale. All measurements and areas are approximate and whits every effort has been made to ensure the accuracy of the plan contained here, no responsibility is taken for any error, omission or mistatement.