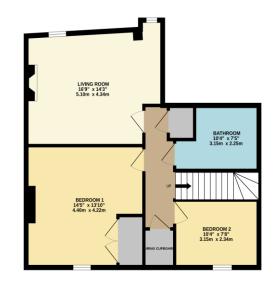

## Winkworth

GROUND FLOOR 659 sq.ft. (61.2 sq.m.) approx.

#### Accommodation

- Entrance Hall
- Living area
- Bedroom One
- Bedroom Two
- Bathroom
- Allocated parking
- Prime Town Centre location

All details are given in good faith and are believed to be correct at time of printing. Winkworth give no representation as to their accuracy and potential purchasers or tenants must satisfy themselves by inspection or otherwise as to their correctness. No employee of Winkworth has authority to make or give any representation or warranty in relation to this property.

TOTAL FLOOR AREA: 659 eg  $\pm$  (61.2 eg  $\pm$ ) approx. While every strengt has been to be surrary of the Soziani order of the rest of the surrary of the Soziani order of the surrary of the surrary of the Soziani order of the surrary o