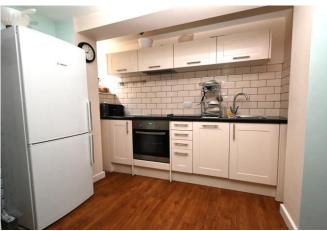

This part furnished apartment has open plan living area with white goods included in the kitchen and two double bedrooms.

Both bedrooms come with storage facilities.

The bathroom is a modern suite comprising a bath and independent shower over.