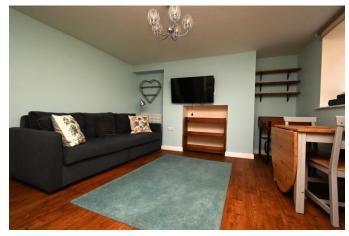

This part furnished apartment has open plan living area with white goods included in the kitchen and two double bedrooms.

Both bedrooms come with storage facilities.

The bathroom is a modern suite comprising a bath and independent shower over.