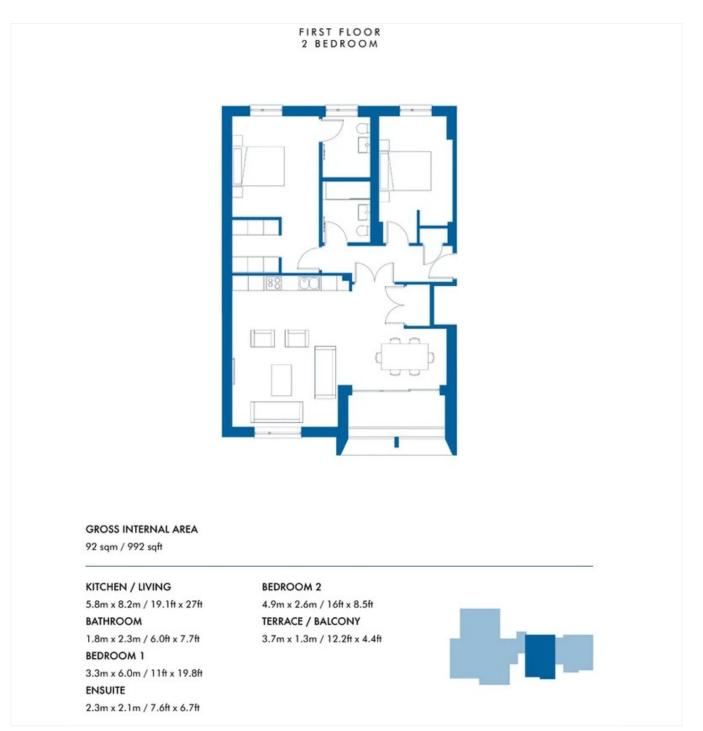

### **DESCRIPTION:**

The Royal Majestic Apartments, a collection of 16 stylish one, two and three bedroom properties, brought to you by Gage Properties. This one in particular is a lovely 2 bedroom, 2 bathroom flat, located on the 1st floor with private balcony. The interiors have been individually designed by boutique agency ADEMCHIC, with real oak-engineered floors throughout, integrated lighting and bespoke joinery ensuring each flat is turnkey ready. You will find beautifully designed spaces – some designated for quiet, peaceful moments and others for socialising and entertaining guests.

## Winkworth

See things differently

This floorplan is for illustration purposes only and is not to scale. The position and size of doors, windows, appliances and other features are approximate.

Kensal Rise & Queens Park | 0208 960 4947 | kensalrise@winkworth.co.uk