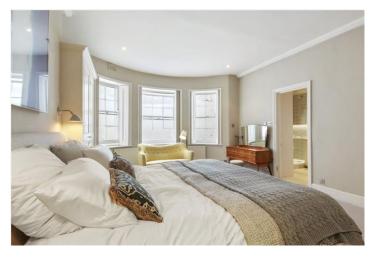

## **DESCRIPTION:**

The property comprises beautiful lateral living space with wonderfully high ceilings, wooden floors and large bay window with fabulous views overlooking the communal gardens. The separate fully fitted kitchen has wonderful dual aspect windows flooding the kitchen with lots of natural light. The kitchen door then leads directly out onto the sought-after communal gardens. The ground floor further benefits a second living room/dining room offering flexible living space. The staircase then leads down to lower level consisting of spacious hallway housing utility cupboard, spacious master bedroom with ensuite shower room, two further double bedrooms and family bathroom. The property is available unfurnished and viewings are highly recommended.