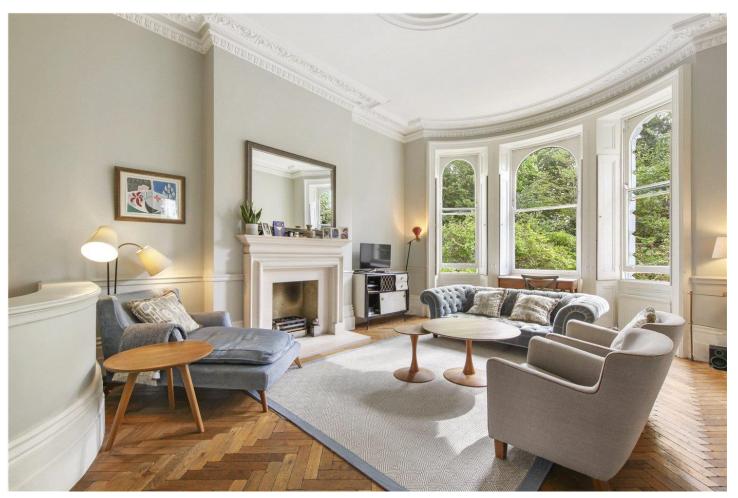

## **DESCRIPTION:**

The property comprises beautiful lateral living space with wonderfully high ceilings, wooden floors and large bay window with fabulous views overlooking the communal gardens. The separate fully fitted kitchen has wonderful dual aspect windows flooding the kitchen with lots of natural light. The kitchen door then leads directly out onto the sought-after communal gardens. The ground floor further benefits a second living room/dining room offering flexible living space. The staircase then leads down to lower level consisting of spacious hallway housing utility cupboard, spacious master bedroom with ensuite shower room, two further double bedrooms and family bathroom. The property is available unfurnished and viewings are highly recommended.