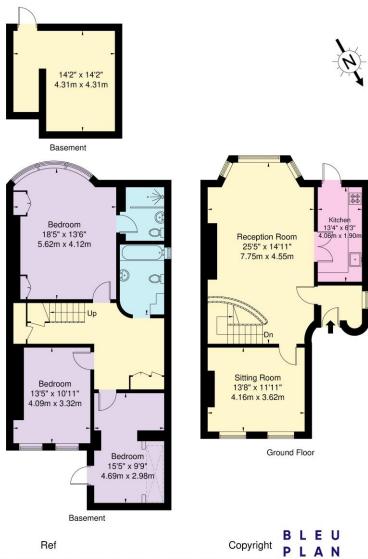

## **Stanley Gardens W11 2NE**

Approx. Gross Internal Area = 158.3 sg m / 1703 sg ft

The Floor plan is not to scale and measurements and areas shown are approximate and therefore should be used for illustrative purposes only. The plan has been prepared in accordance with the RICS code of Measuring Practice and whilst we have confidence in the information produced it must not be relied on. If there is any aspect of particular importance, you should carry out or commission your own inspection of the property.

Copyright @ BLEUPLAN

This floorplan is for illustration purposes only and is not to scale. The position and size of doors, windows, appliances and other features are approximate.

**Deposit:** £17,700

Holding Deposit: £2,950 Council Tax Band: G (RBKC)