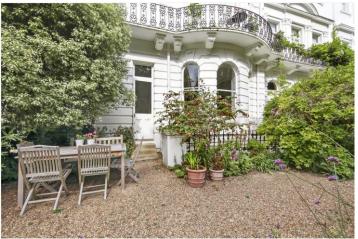

## **DESCRIPTION:**

The property comprises beautiful lateral living space with wonderfully high ceilings, wooden floors and large bay window with fabulous views overlooking the communal gardens. The separate fully fitted kitchen has wonderful dual aspect windows flooding the kitchen with lots of natural light. The kitchen door then leads directly out onto the sought-after communal gardens. The ground floor further benefits a second living room/dining room offering flexible living space. The staircase then leads down to lower level consisting of spacious hallway housing utility cupboard, spacious master bedroom with ensuite shower room, two further double bedrooms and family bathroom. The property is available unfurnished and viewings are highly recommended.

## **LOCATION:**

Stanley Gardens is a prime address in Notting Hill which is lined with impressive stucco fronted buildings. It lies between Kensington Park Road and Ladbroke Grove, a stone's throw from the restaurants and boutiques of Westbourne Grove and an easy walk from the Central Line at Notting Hill Gate.