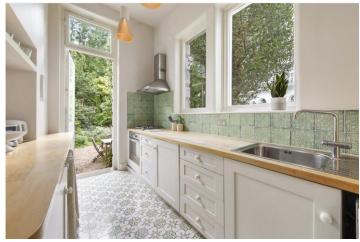

## **DESCRIPTION:**

The property comprises beautiful lateral living space with wonderfully high ceilings, wooden floors and large bay window with fabulous views overlooking the communal gardens. The separate fully fitted kitchen has wonderful dual aspect windows flooding the kitchen with lots of natural light. The kitchen door then leads directly out onto the sought-after communal gardens. The ground floor further benefits a second living room/dining room offering flexible living space. The staircase then leads down to lower level consisting of spacious hallway housing utility cupboard, spacious master bedroom with ensuite shower room, two further double bedrooms and family bathroom. The property is available unfurnished and viewings are highly recommended.