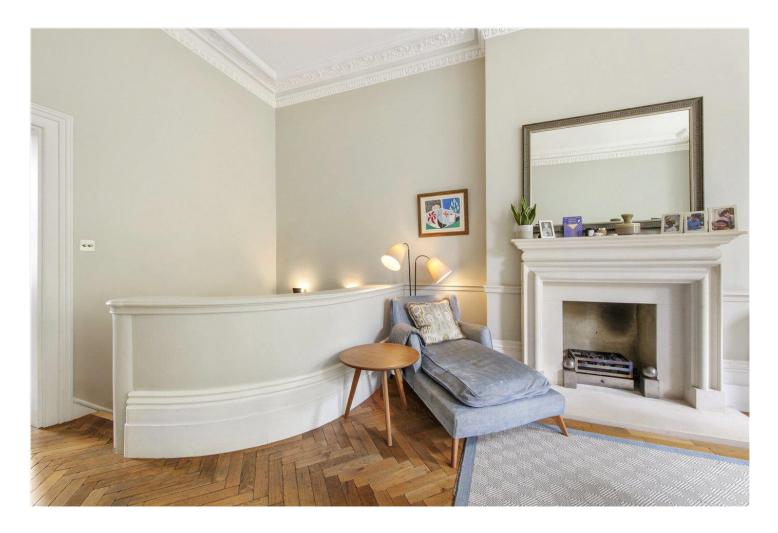

## **DESCRIPTION:**

The property comprises beautiful lateral living space with wonderfully high ceilings, wooden floors and large bay window with fabulous views overlooking the communal gardens. The separate fully fitted kitchen has wonderful dual aspect windows flooding the kitchen with lots of natural light. The kitchen door then leads directly out onto the sought-after communal gardens. The ground floor further benefits a second living room/dining room offering flexible living space. The staircase then leads down to lower level consisting of spacious hallway housing utility cupboard, spacious master bedroom with ensuite shower room, two further double bedrooms and family bathroom. The property is available unfurnished and viewings are highly recommended.