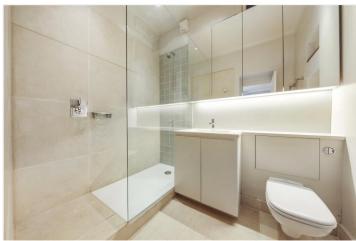

## **DESCRIPTION:**

The property comprises beautiful lateral living space with wonderfully high ceilings, wooden floors and large bay window with fabulous views overlooking the communal gardens. The separate fully fitted kitchen has wonderful dual aspect windows flooding the kitchen with lots of natural light. The kitchen door then leads directly out onto the sought-after communal gardens. The ground floor further benefits a second living room/dining room offering flexible living space. The staircase then leads down to lower level consisting of spacious hallway housing utility cupboard, spacious master bedroom with ensuite shower room, two further double bedrooms and family bathroom. The property is available unfurnished and viewings are highly recommended.