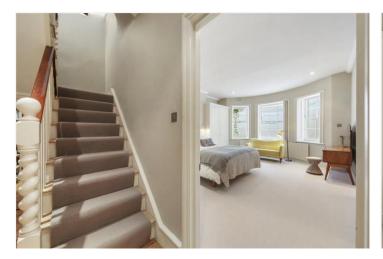

## **DESCRIPTION:**

The property comprises beautiful lateral living space with wonderfully high ceilings, wooden floors and large bay window with fabulous views overlooking the communal gardens. The separate fully fitted kitchen has wonderful dual aspect windows flooding the kitchen with lots of natural light. The kitchen door then leads directly out onto the sought-after communal gardens. The ground floor further benefits a second living room/dining room offering flexible living space. The staircase then leads down to lower level consisting of spacious hallway housing utility cupboard, spacious master bedroom with ensuite shower room, two further double bedrooms and family bathroom. The property is available unfurnished and viewings are highly recommended.