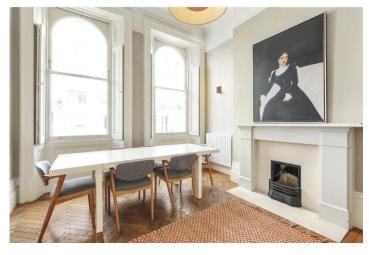

## **DESCRIPTION:**

The property comprises beautiful lateral living space with wonderfully high ceilings, wooden floors and large bay window with fabulous views overlooking the communal gardens. The separate fully fitted kitchen has wonderful dual aspect windows flooding the kitchen with lots of natural light. The kitchen door then leads directly out onto the sought-after communal gardens. The ground floor further benefits a second living room/dining room offering flexible living space. The staircase then leads down to lower level consisting of spacious hallway housing utility cupboard, spacious master bedroom with ensuite shower room, two further double bedrooms and family bathroom. The property is available unfurnished and viewings are highly recommended.