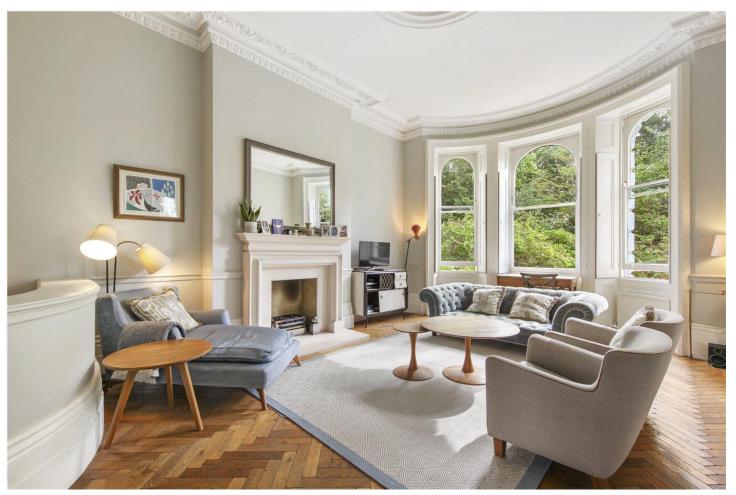

## **DESCRIPTION:**

The property comprises beautiful lateral living space with wonderfully high ceilings, wooden floors and large bay window with fabulous views overlooking the communal gardens. The separate fully fitted kitchen has wonderful dual aspect windows flooding the kitchen with lots of natural light. The kitchen door then leads directly out onto the sought-after communal gardens. The ground floor further benefits a second living room/dining room offering flexible living space. The staircase then leads down to lower level consisting of spacious hallway housing utility cupboard, spacious master bedroom with ensuite shower room, two further double bedrooms and family bathroom. The property is available unfurnished and viewings are highly recommended.