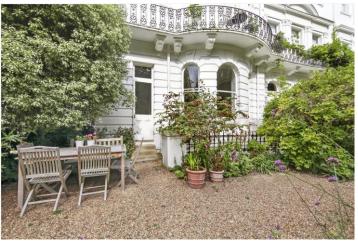

## **DESCRIPTION:**

The property comprises beautiful lateral living space with wonderfully high ceilings, wooden floors and large bay window with fabulous views overlooking the communal gardens. The separate fully fitted kitchen has wonderful dual aspect windows flooding the kitchen with lots of natural light. The kitchen door then leads directly out onto the sought-after communal gardens. The ground floor further benefits a second living room/dining room offering flexible living space. The staircase then leads down to lower level consisting of spacious hallway housing utility cupboard, spacious master bedroom with ensuite shower room, two further double bedrooms and family bathroom. The property is available unfurnished and viewings are highly recommended.