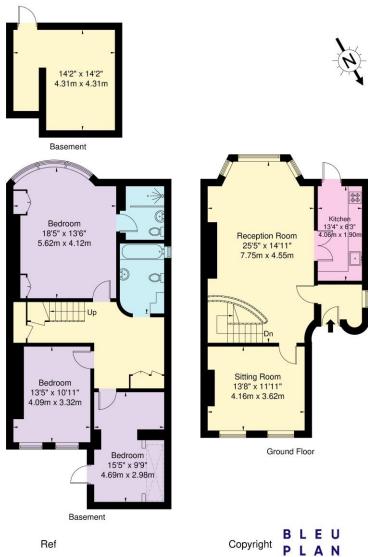

## **DESCRIPTION:**

The property comprises beautiful lateral living space with wonderfully high ceilings, wooden floors and large bay window with fabulous views overlooking the communal gardens. The separate fully fitted kitchen has wonderful dual aspect windows flooding the kitchen with lots of natural light. The kitchen door then leads directly out onto the sought-after communal gardens. The ground floor further benefits a second living room/dining room offering flexible living space. The staircase then leads down to lower level consisting of spacious hallway housing utility cupboard, spacious master bedroom with ensuite shower room, two further double bedrooms and family bathroom. The property is available unfurnished and viewings are highly recommended.

## **Stanley Gardens W11 2NE**

Approx. Gross Internal Area = 158.3 sg m / 1703 sg ft

The Floor plan is not to scale and measurements and areas shown are approximate and therefore should be used for illustrative purposes only. The plan has been prepared in accordance with the RICS code of Measuring Practice and whilst we have confidence in the information produced it must not be relied on. If there is any aspect of particular importance, you should carry out or commission your own inspection of the property.

Copyright @ BLEUPLAN

This floorplan is for illustration purposes only and is not to scale. The position and size of doors, windows, appliances and other features are approximate.

Notting Hill Lettings | 0207 727 3227 | nottinghill@winkworth.co.uk