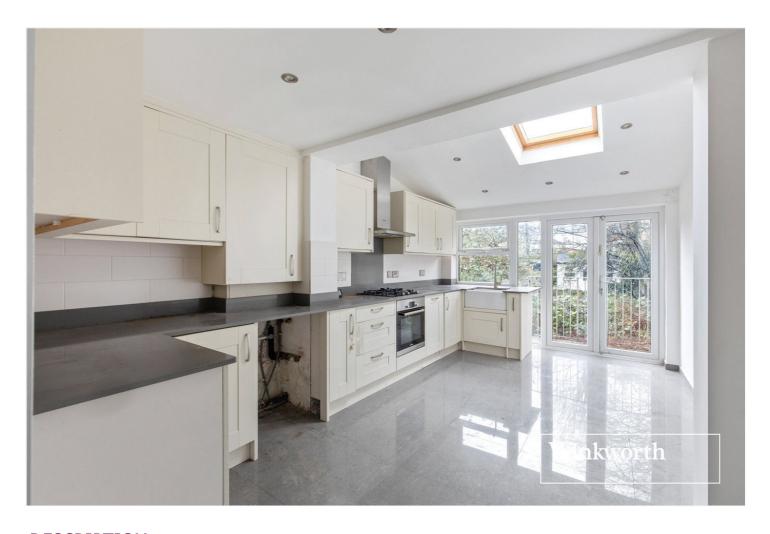

To the ground floor the property comprises of two reception rooms, eat in kitchen and downstairs cloakroom. To the first floor the property comprises of two double bedrooms and a modern fitted bathroom.