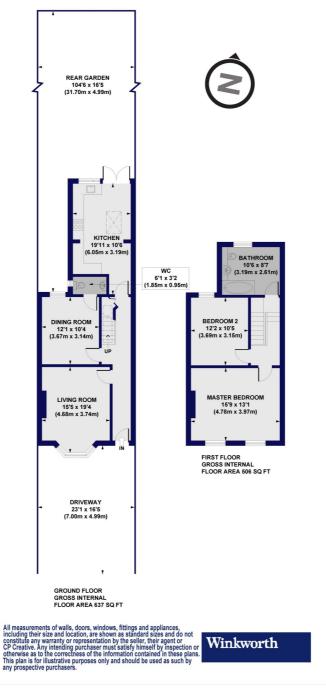

## Stanhope Road, N12 Approx. Gross Internal Floor Area 1144 sq. ft / 106.24 sq. m

This floorplan is for illustration purposes only and is not to scale. The position and size of doors, windows, appliances and other features are approximate.