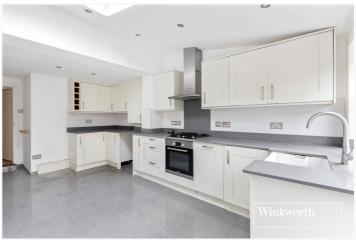

To the ground floor the property comprises of two reception rooms, eat in kitchen and downstairs cloakroom. To the first floor the property comprises of two double bedrooms and a modern fitted bathroom.

## **AT A GLANCE**

- End of terrace family home
- Two reception rooms
- Eat in kitchen
- Two bedrooms
- Modern bathroom & wc
- Private rear garden
- Off street parking