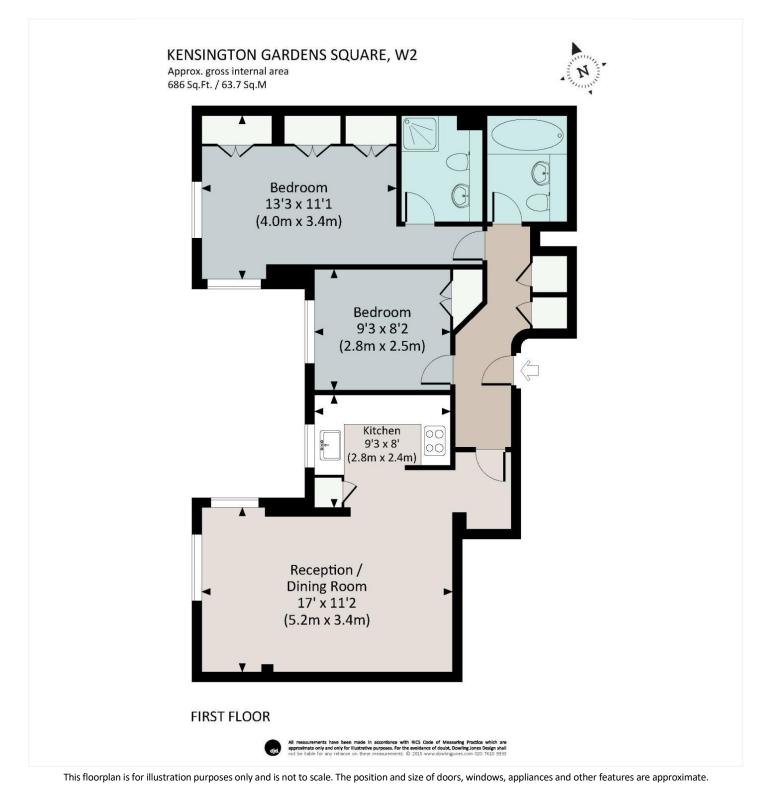

### **DESCRIPTION:**

The property comprises entrance on the first floor, reception room with fully integrated open plan kitchen, spacious master bedroom with ensuite shower room fantastic storage, second double bedroom and a further bathroom. The property has been newly refurbished throughout and comes with the right to apply for the use of the communal gardens opposite. Available furnished and viewings are highly recommended.