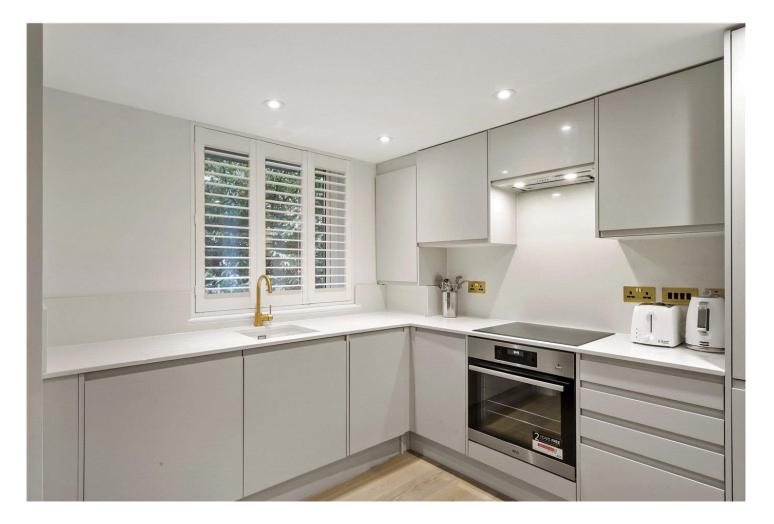

### **DESCRIPTION:**

The property comprises entrance on the first floor, reception room with fully integrated open plan kitchen, spacious master bedroom with ensuite shower room fantastic storage, second double bedroom and a further bathroom. The property has been newly refurbished throughout and comes with the right to apply for the use of the communal gardens opposite. Available furnished and viewings are highly recommended.