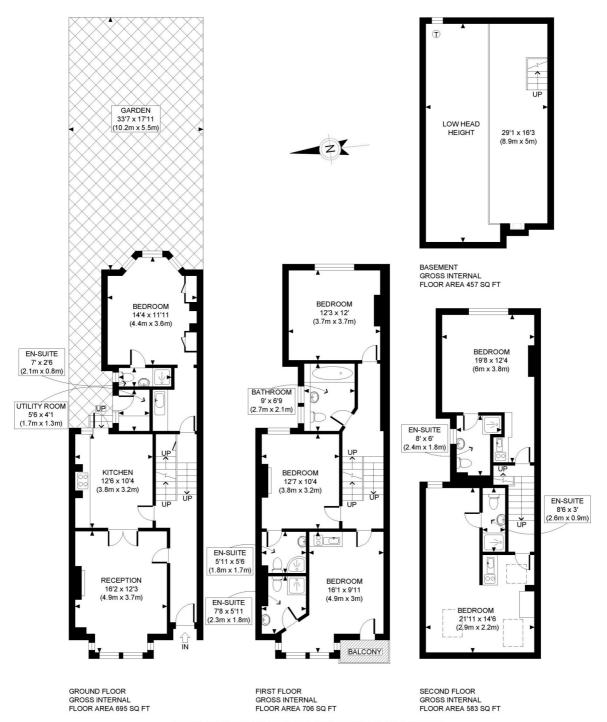

## **DESCRIPTION**

The house offers well proportioned accommodation which currently comprises reception room, kitchen, six bedrooms and six bathrooms, as well as a good size rear garden and large basement. The house could be reconfigured and extended, subject to the usual consents, to create a stunning family home.

# LOCAL AUTHORITY Hammersmith & Fulham

**TENURE** Freehold.

PRICE: £1,500,000 Freehold

APPROX. GROSS INTERNAL FLOOR AREA EXC BASEMENT: 1984 SQ FT/ 184 SQM APPROX. GROSS INTERNAL FLOOR AREA INC BASEMENT: 2441 SQ FT/ 227 SQM

### Winkworth

This plan is for illustrative purposes only and should be used as such by any prospective client.

Whilst every attempt has been made to ensure the accuracy of the Floor Plan contained here, measurements of the doors, windows, rooms and any other items are approximate and no responsibility is taken for any errors, omissions, or misstatement.