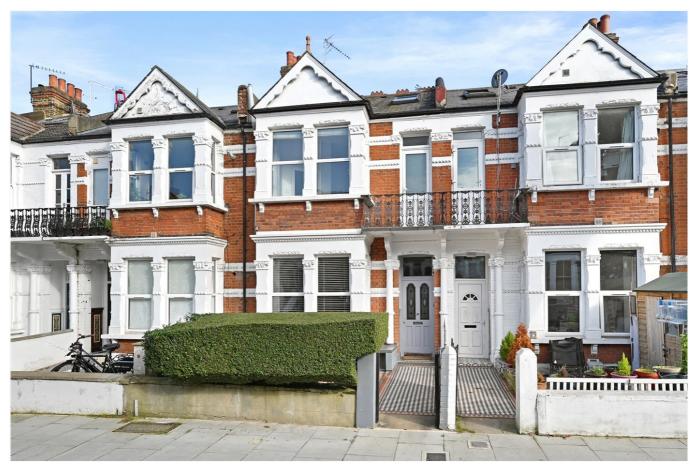

# Stanlake Road, W12

£1,500,000 Freehold

A substantial Victorian family house with scope to extend and improve, subject to the usual necessary consents.

Reception Room | Kitchen | 6 Bedrooms | 5 En Suite Shower Room | Bathroom | Utility Room | Cellar | Balcony | Garden | 2,441 Sq Ft / 227 Sq M | Council Tax Band G | EPC Rating Band D

## **DESCRIPTION**

The house offers well proportioned accommodation which currently comprises reception room, kitchen, six bedrooms and six bathrooms, as well as a good size rear garden and large basement. The house could be reconfigured and extended, subject to the usual consents, to create a stunning family home.