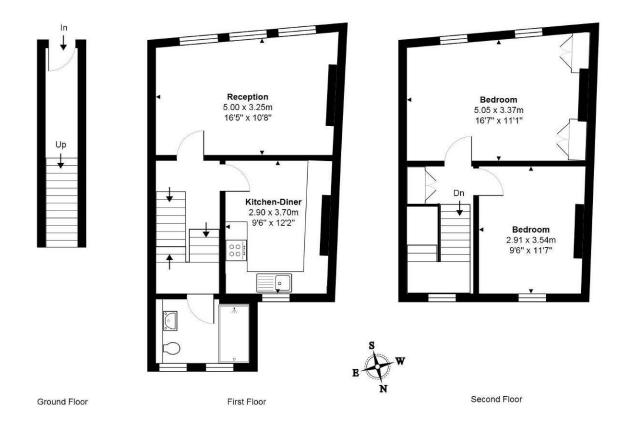

## Woodwarde Road, East Dulwich, SE22

Total Area: 80.0 m<sup>2</sup> ... 861 ft<sup>2</sup>

This plan is for layout guidance only. Drawn in accordance with RICS guidelines. Not drawn to scale unless stated.

This floorplan is for illustration purposes only and is not to scale. The position and size of doors, windows, appliances and other features are approximate.

Dulwich | 020 8299 2722 | dulwich@winkworth.co.uk