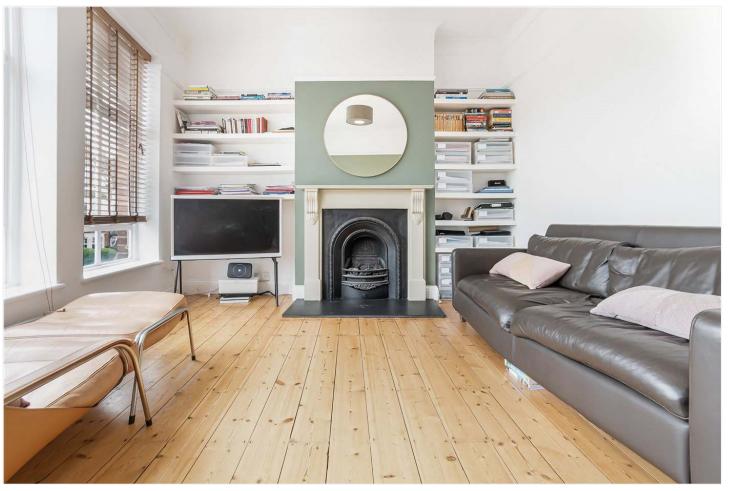

## **DESCRIPTION:**

This fantastic two double bedroom Victorian maisonette is situated just off Lordship Lane, close to Dulwich Village. This property offers two very good-sized double bedrooms, a modern bathroom, good size family kitchen-diner and a large reception room with three large windows to front. This fantastic property is presented beautifully throughout and offers easy access to the bars and restaurants on Lordship Lane as well as the wide-open green spaces of Dulwich Park. In addition, Dulwich Village and further shops and restaurants are just a short walk away. Transport links are connected easily by either North or East Dulwich station direct to Central London, City and beyond.

## **AT A GLANCE**

- Two Double Bedrooms
- Large Reception Room
- Modern Bathroom
- Kitchen/Diner
- Victorian Conversion
- Split Level Maisonette
- Fantastic Location